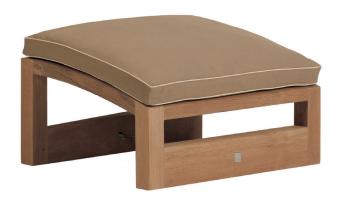

## **CAMANO DECK OTTOMAN**

SHOWN IN NATURAL FINISH

| WIDTH | DEPTH   | HEIGHT | SEAT HEIGHT | (with cushions) |
|-------|---------|--------|-------------|-----------------|
| 24 in | 19.5 in | 11 in  | 13 in       |                 |
| 61 cm | 50 cm   | 28 cm  | 33 cm       |                 |
|       |         |        |             |                 |
| COM   | COL     | WELT   | FLANGE      | TRIM            |
| 1 yd  | 14 sqft | 1 yd   | 1 yd        | 6 yds           |
|       |         |        |             |                 |

Teak frame available in Weathered, Natural or Clear Sealer finish.

 $\textbf{23003-E EXTERIOR CUSHIONS} \ \textbf{Cushions for exterior use are made of flow-through foam with Dacron}.$ 

FC23003 FURNITURE COVER