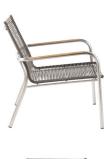

# **ELLEN LOUNGE CHAIR - QUICK SHIP**

SHOWN IN BRUSHED STAINLESS STEEL AND NATURAL FINISH

| WIDTH   | DEPTH | HEIGHT | SEAT HEIGHT | ARM HEIGHT |
|---------|-------|--------|-------------|------------|
| 25.5 in | 26 in | 32 in  | 15.5 in     | 25.5 in    |
| 65 cm   | 66 cm | 81 cm  | 39 cm       | 65 in      |

Brushed 304 stainless steel frame with teak arm inlays. Seat and back made from gray outdoor polyethylene cording. Stackable. Quick ship only available in Brushed 304 Stainless Steel and Natural finish.