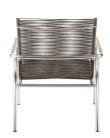

# **ELLEN LOUNGE CHAIR - QUICK SHIP**

SHOWN IN BRUSHED STAINLESS STEEL AND NATURAL FINISH

| WIDTH   | DEPTH | HEIGHT | SEAT HEIGHT | ARM HEIGHT |
|---------|-------|--------|-------------|------------|
| 25.5 in | 26 in | 32 in  | 15.5 in     | 25.5 in    |
| 65 cm   | 66 cm | 81 cm  | 39 cm       | 65 in      |

Brushed 304 stainless steel frame with teak arm inlays. Seat and back made from gray outdoor polyethylene cording. Stackable. Quick ship only available in Brushed 304 Stainless Steel and Natural finish.