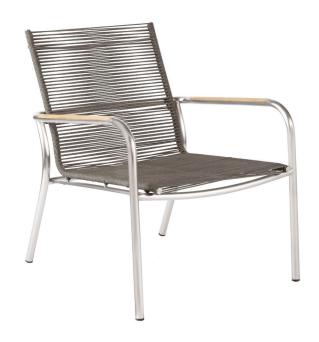

# **ELLEN LOUNGE CHAIR - QUICK SHIP**

SHOWN IN BRUSHED STAINLESS STEEL AND NATURAL FINISH

| WIDTH   | DEPTH | HEIGHT | SEAT HEIGHT | ARM HEIGHT |
|---------|-------|--------|-------------|------------|
| 25.5 in | 26 in | 32 in  | 15.5 in     | 25.5 in    |
| 65 cm   | 66 cm | 81 cm  | 39 cm       | 65 in      |

Brushed 304 stainless steel frame with teak arm inlays. Seat and back made from gray outdoor polyethylene cording. Stackable. Quick ship only available in Brushed 304 Stainless Steel and Natural finish.