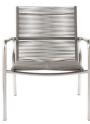

# **ELLEN LOUNGE CHAIR - QUICK SHIP**

SHOWN IN BRUSHED STAINLESS STEEL AND NATURAL FINISH

| WIDTH   | DEPTH | HEIGHT | SEAT HEIGHT | ARM HEIGHT |
|---------|-------|--------|-------------|------------|
| 25.5 in | 26 in | 32 in  | 15.5 in     | 25.5 in    |
| 65 cm   | 66 cm | 81 cm  | 39 cm       | 65 in      |

Brushed 304 stainless steel frame with teak arm inlays. Seat and back made from gray outdoor polyethylene cording. Stackable. Quick ship only available in Brushed 304 Stainless Steel and Natural finish.