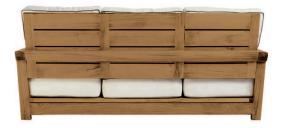

Teak frame available in Weathered, Natural or Clear Sealer finish. 14078-E EXTERIOR CUSHIONS Cushions for exterior use are made of flow-through foam with Dacron. FC14078 FURNITURE COVER