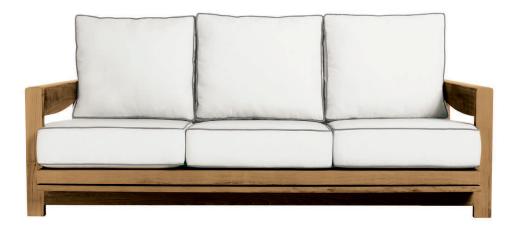

## PENINSULA THREE-SEAT SOFA

SHOWN IN NATURAL FINISH

| WIDTH    | DEPTH    | HEIGHT | ARM HEIGHT | SEAT HEIGHT | SEAT HEIGHT (with cushions) |
|----------|----------|--------|------------|-------------|-----------------------------|
| 78 in    | 36 in    | 33 in  | 22 in      | 8.5 in      | 15.5 in                     |
| 198 cm   | 91 cm    | 84 cm  | 56 cm      | 22 cm       | 39 cm                       |
| COM      | COL      | WELT   | FLANGE     | TRIM        |                             |
| 11.5 yds | 161 sqft | 3 yds  | 3 yds      | 39 yds      |                             |

Teak frame available in Weathered, Natural or Clear Sealer finish. 14078-E EXTERIOR CUSHIONS Cushions for exterior use are made of flow-through foam with Dacron. FC14078 FURNITURE COVER