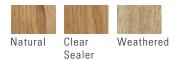

Teak frame available in Weathered, Natural or Clear Sealer finish. 14078-E EXTERIOR CUSHIONS Cushions for exterior use are made of flow-through foam with Dacron. FC14078 FURNITURE COVER

## AVAILABLE OUTDOOR FINISHES