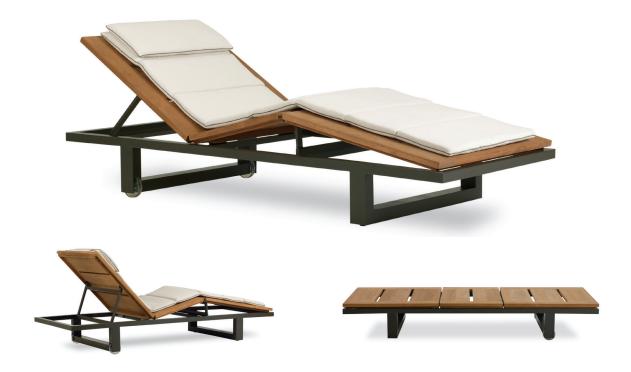

## SUTHERLAND

14012

## PENINSULA ARMLESS CHAISE

SHOWN IN NATURAL FINISH

| WIDTH   | DEPTH   | HEIGHT  | SEAT HEIGHT | SEAT HEIGHT (with cushions) |
|---------|---------|---------|-------------|-----------------------------|
| 32 in   | 81 in   | 12 in   | 12 in       | 13 in                       |
| 81 cm   | 206 cm  | 30 cm   | 30 cm       | 33 cm                       |
|         |         |         |             |                             |
| COM     | COL     | WELT    | FLANGE      | TRIM                        |
| 6.5 yds | 91 sqft | 1.5 yds | 1.5 yds     | 8 yds                       |

Teak frame available in Weathered, Natural or Clear Sealer finish. Wheels included.

14012-E EXTERIOR CUSHIONS Cushions for exterior use are made of flow-through foam with Dacron.

FC14012 FURNITURE COVER