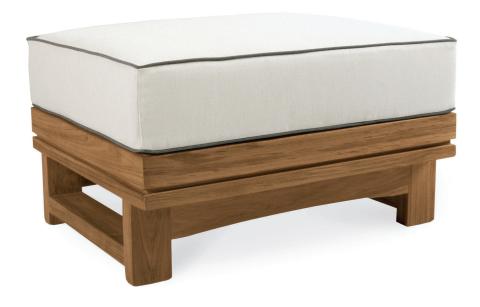

## PENINSULA OTTOMAN

SHOWN IN NATURAL FINISH

| WIDTH   | DEPTH   | HEIGHT | SEAT HEIGHT (with co | ushions) |
|---------|---------|--------|----------------------|----------|
| 25 in   | 20 in   | 8.5 in | 14 in                |          |
| 64 cm   | 51 cm   | 22 cm  | 36 cm                |          |
|         |         |        |                      |          |
| COM     | COL     | WELT   | FLANGE               | TRIM     |
| 1.5 ydS | 21 sqft | .75 yd | .75 yd               | 5.5 yds  |

Teak frame available in Weathered, Natural or Clear Sealer finish.

14003-E EXTERIOR CUSHIONS Cushions for exterior use are made of flow-through foam with Dacron. FC14003 FURNITURE COVER

AVAILABLE OUTDOOR FINISHES