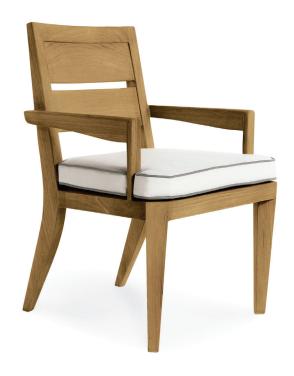

## PENINSULA DINING ARM CHAIR

SHOWN IN NATURAL FINISH

| WIDTH   | DEPTH   | HEIGHT | ARM HEIGHT | SEAT HEIGHT | SEAT HEIGHT (with cushions) |
|---------|---------|--------|------------|-------------|-----------------------------|
| 23.5 in | 23.5 in | 34 in  | 24 in      | 16 in       | 18 in                       |
| 60 cm   | 60 cm   | 86 cm  | 61 cm      | 41 cm       | 46 cm                       |
|         |         |        |            |             |                             |
| COM     | COL     | WELT   | FLANGE     | TRIM        |                             |
| 1 yd    | 14 sqft | .75 yd | .75 yd     | 5.5 yds     |                             |