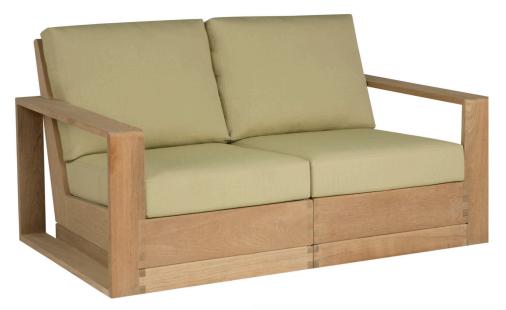

## 12525 POOLSIDE ELEVATED TWO-SEAT SOFA

DESIGNED BY JOHN HUTTON™

WIDTH 60" (152cm)

**DEPTH** 37" (94cm)

HEIGHT 30.5" (77cm)

SEAT HEIGHT 15.5" (39cm)

ARM HEIGHT 22.5" (57cm)

COM 6yds

COL 84sq ft

WELT 2.5yds

FLANGE 2.5yds

TRIM 24.5yds

**EXTERIOR CUSHIONS** 12525-E

Cushions for exterior use are made of flow-through foam with Dacron.

**FURNITURE COVER FC12525** 

TEAK FRAME (shown in natural teak)

Wheels included.

Cushion fabric by Perennials® I Canvas Weave/Sea Turtle 600-39 I perennialsfabrics.com