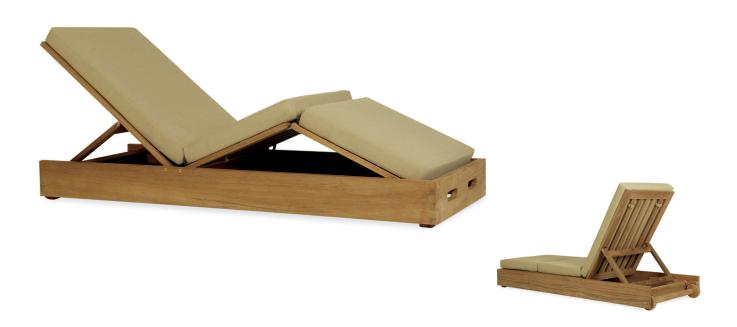

## SUTHERLAND

12012

## POOLSIDE ARMLESS CHAISE

SHOWN IN WEATHERED FINISH

| WIDTH | DEPTH   | HEIGHT | SEAT HEIGHT | SEAT HEIGHT (with cushions) |
|-------|---------|--------|-------------|-----------------------------|
| 28 in | 79 in   | 7 in   | 9 in        | 10 in                       |
| 71 cm | 201 cm  | 18 cm  | 23 cm       | 25 cm                       |
|       |         |        |             |                             |
| COM   | COL     | WELT   | FLANGE      | TRIM                        |
| 4 yds | 56 sqft | 2 yds  | 2 yds       | 20 yds                      |

Teak frame available in Weathered, Natural or Clear Sealer finish. Wheels included.

12012-E EXTERIOR CUSHIONS Cushions for exterior use are made of flow-through foam with Dacron.

FC12012 FURNITURE COVER