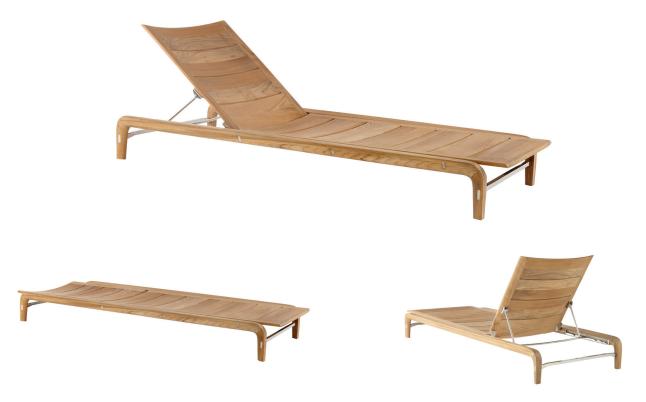

## SUTHERLAND

118012

## **NEO-CLASSIC ARMLESS CHAISE**

SHOWN IN WEATHERED FINISH

| WIDTH   | DEPTH   | HEIGHT  | SEAT HEIGHT |       |
|---------|---------|---------|-------------|-------|
| 33.5 in | 78.5 in | 9 in    | 10.5 in     |       |
| 85 cm   | 199 cm  | 23 cm   | 27 cm       |       |
| COM     | COL     | WELT    | FLANGE      | TRIM  |
| 5 yds   | 70 sqft | 1.5 yds | 1.5 yds     | 6 yds |

Teak frame available in Weathered, Natural or Clear Sealer finish. Polished 316 stainless steel hardware. 118012-E EXTERIOR CUSHIONS Cushions for exterior use are made of flow-through foam with Dacron. FC118012 FURNITURE COVER