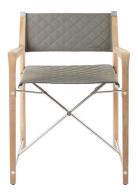

## **NEO-CLASSIC FOLDING CHAIR**

SHOWN IN WEATHERED FINISH WITH PERENNIALS NAILHEAD

| WIDTH   | DEPTH | HEIGHT  | ARM HEIGHT | SEAT HEIGHT |
|---------|-------|---------|------------|-------------|
| 24.5 in | 21 in | 32.5 in | 25.5 in    | 18 in       |
| 62 cm   | 53 cm | 83 cm   | 65 cm      | 46 cm       |

Teak frame available in Weathered, Natural or Clear Sealer finish. Polished 316 stainless steel hardware.

Seat and back slings standard in Perennials "Nailhead fabric.

Optional outdoor leather available in four colors: Smoke, Carbon, Fog, Denim.