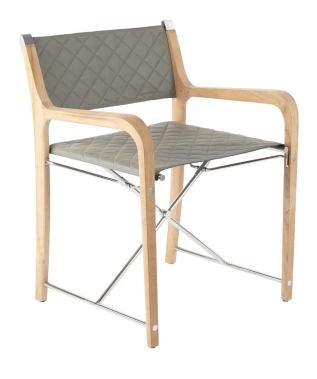

## **NEO-CLASSIC FOLDING CHAIR**

SHOWN IN WEATHERED FINISH WITH PERENNIALS NAILHEAD

| WIDTH   | DEPTH | HEIGHT  | ARM HEIGHT | SEAT HEIGHT |
|---------|-------|---------|------------|-------------|
| 24.5 in | 21 in | 32.5 in | 25.5 in    | 18 in       |
| 62 cm   | 53 cm | 83 cm   | 65 cm      | 46 cm       |

Teak frame available in Weathered, Natural or Clear Sealer finish. Polished 316 stainless steel hardware.

Seat and back slings standard in Perennials "Nailhead fabric.

Optional outdoor leather available in four colors: Smoke, Carbon, Fog, Denim.