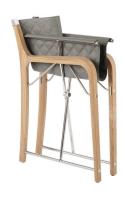

## **NEO-CLASSIC FOLDING CHAIR**

SHOWN IN WEATHERED FINISH WITH PERENNIALS NAILHEAD

| WIDTH   | DEPTH | HEIGHT  | ARM HEIGHT | SEAT HEIGHT |
|---------|-------|---------|------------|-------------|
| 24.5 in | 21 in | 32.5 in | 25.5 in    | 18 in       |
| 62 cm   | 53 cm | 83 cm   | 65 cm      | 46 cm       |

Teak frame available in Weathered, Natural or Clear Sealer finish. Polished 316 stainless steel hardware.

Seat and back slings standard in Perennials "Nailhead fabric.

Optional outdoor leather available in four colors: Smoke, Carbon, Fog, Denim.