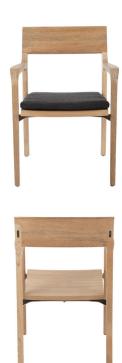

## **NEO-CLASSIC DINING ARM CHAIR**

SHOWN IN WEATHERED FINISH

| WIDTH   | DEPTH   | HEIGHT  | ARM HEIGHT | SEAT HEIGHT |
|---------|---------|---------|------------|-------------|
| 23.5 in | 25 in   | 32.5 in | 25.5 in    | 18.5 in     |
| 60 cm   | 64 cm   | 83 cm   | 65 cm      | 47 cm       |
|         |         |         |            |             |
| COM     | COL     | WELT    | FLANGE     | TRIM        |
| 1 yd    | 14 sqft | .75 yd  | .75 yd     | 5 yds       |

Teak frame available in Weathered, Natural or Clear Sealer finish. Polished 316 stainless steel hardware. 118001-E EXTERIOR CUSHIONS Cushions for exterior use are made of flow-through foam with Dacron. FC118001 FURNITURE COVER