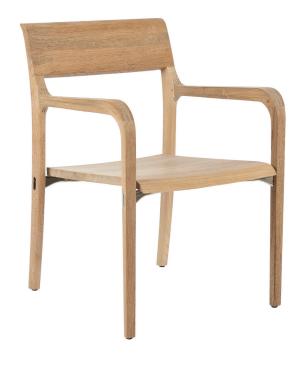

## **NEO-CLASSIC DINING ARM CHAIR**

SHOWN IN WEATHERED FINISH

| WIDTH   | DEPTH   | HEIGHT  | ARM HEIGHT | SEAT HEIGHT |
|---------|---------|---------|------------|-------------|
| 23.5 in | 25 in   | 32.5 in | 25.5 in    | 18.5 in     |
| 60 cm   | 64 cm   | 83 cm   | 65 cm      | 47 cm       |
|         |         |         |            |             |
| COM     | COL     | WELT    | FLANGE     | TRIM        |
| 1 yd    | 14 sqft | .75 yd  | .75 yd     | 5 yds       |

Teak frame available in Weathered, Natural or Clear Sealer finish. Polished 316 stainless steel hardware. 118001-E EXTERIOR CUSHIONS Cushions for exterior use are made of flow-through foam with Dacron. FC118001 FURNITURE COVER