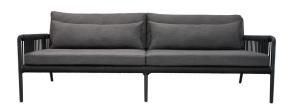

## OTTI THREE-SEAT SOFA

SHOWN IN BLACK POWDER COAT AND PERENNIALS NOIR ROPE

| WIDTH<br>79 in       | DEPTH<br>36 in  | HEIGHT<br>27 in | ARM HEIGHT<br>20.5 in | SEAT HEIGHT    | SEAT HEIGHT (with cushions) |
|----------------------|-----------------|-----------------|-----------------------|----------------|-----------------------------|
| 201 cm               | 91 cm           | 69 cm           | 52 cm                 | 28 cm          | 36 cm                       |
| <b>COM</b><br>10 yds | COL<br>140 sqft | WELT<br>4 yds   | FLANGE<br>4 yds       | TRIM<br>35 yds |                             |

Powder coated aluminum frame with Perennials high-performance solution-dyed acrylic rope.

113579-E EXTERIOR CUSHIONS Cushions for exterior use are made of flow-through foam with Dacron.

FC113579 FURNITURE COVER