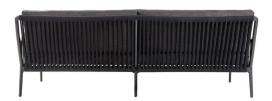

## OTTI THREE-SEAT SOFA

SHOWN IN BLACK POWDER COAT AND PERENNIALS NOIR ROPE

| WIDTH<br>79 in       | DEPTH<br>36 in  | HEIGHT<br>27 in | ARM HEIGHT<br>20.5 in | SEAT HEIGHT    | SEAT HEIGHT (with cushions) |
|----------------------|-----------------|-----------------|-----------------------|----------------|-----------------------------|
| 201 cm               | 91 cm           | 69 cm           | 52 cm                 | 28 cm          | 36 cm                       |
| <b>COM</b><br>10 yds | COL<br>140 sqft | WELT<br>4 yds   | FLANGE<br>4 yds       | TRIM<br>35 yds |                             |

Powder coated aluminum frame with Perennials high-performance solution-dyed acrylic rope.

113579-E EXTERIOR CUSHIONS Cushions for exterior use are made of flow-through foam with Dacron.

FC113579 FURNITURE COVER