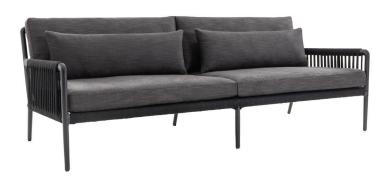

## OTTI THREE-SEAT SOFA

SHOWN IN BLACK POWDER COAT AND PERENNIALS NOIR ROPE

| WIDTH<br>79 in       | DEPTH<br>36 in  | HEIGHT<br>27 in | ARM HEIGHT<br>20.5 in | SEAT HEIGHT    | SEAT HEIGHT (with cushions) |
|----------------------|-----------------|-----------------|-----------------------|----------------|-----------------------------|
| 201 cm               | 91 cm           | 69 cm           | 52 cm                 | 28 cm          | 36 cm                       |
| <b>COM</b><br>10 yds | COL<br>140 sqft | WELT<br>4 yds   | FLANGE<br>4 yds       | TRIM<br>35 yds |                             |

Powder coated aluminum frame with Perennials high-performance solution-dyed acrylic rope.

113579-E EXTERIOR CUSHIONS Cushions for exterior use are made of flow-through foam with Dacron.

FC113579 FURNITURE COVER