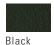

## **OTTI CHAISE**

#### SHOWN IN BLACK POWDER COAT AND PERENNIALS NOIR ROPE

| WIDTH | DEPTH    | SEAT HEIGHT | SEAT HEIGHT (with cushions) |          |  |
|-------|----------|-------------|-----------------------------|----------|--|
| 31 in | 80 in    | 10 in       | 12 in                       |          |  |
| 79 cm | 203 cm   | 25 cm       | 30 cm                       |          |  |
|       |          |             |                             |          |  |
| COM   | COL      | WELT        | FLANGE                      | TRIM     |  |
| 8 vds | 112 saft | 4 vds       | 4 vds                       | 22 5 vds |  |

Powder coated aluminum frame with Perennials high-performance solution-dyed acrylic rope.

113512-E EXTERIOR CUSHIONS Cushions for exterior use are made of flow-through foam with Dacron.