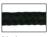

## **OTTI CHAISE**

#### SHOWN IN BLACK POWDER COAT AND PERENNIALS NOIR ROPE

| WIDTH | DEPTH    | SEAT HEIGHT | SEAT HEIGHT (with cushions) |          |  |
|-------|----------|-------------|-----------------------------|----------|--|
| 31 in | 80 in    | 10 in       | 12 in                       |          |  |
| 79 cm | 203 cm   | 25 cm       | 30 cm                       |          |  |
|       |          |             |                             |          |  |
| COM   | COL      | WELT        | FLANGE                      | TRIM     |  |
| 8 vds | 112 saft | 4 vds       | 4 vds                       | 22 5 vds |  |

Powder coated aluminum frame with Perennials high-performance solution-dyed acrylic rope.

113512-E EXTERIOR CUSHIONS Cushions for exterior use are made of flow-through foam with Dacron.