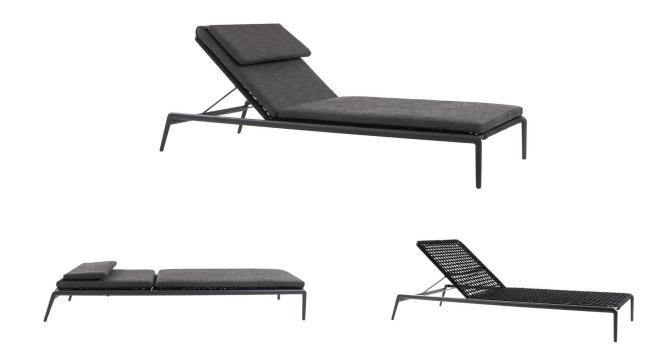

## **OTTI CHAISE**

#### SHOWN IN BLACK POWDER COAT AND PERENNIALS NOIR ROPE

| WIDTH | DEPTH    | SEAT HEIGHT | SEAT HEIGHT (with cushions) |          |  |
|-------|----------|-------------|-----------------------------|----------|--|
| 31 in | 80 in    | 10 in       | 12 in                       |          |  |
| 79 cm | 203 cm   | 25 cm       | 30 cm                       |          |  |
|       |          |             |                             |          |  |
| COM   | COL      | WELT        | FLANGE                      | TRIM     |  |
| 8 vds | 112 saft | 4 vds       | 4 vds                       | 22 5 vds |  |

Powder coated aluminum frame with Perennials high-performance solution-dyed acrylic rope.

113512-E EXTERIOR CUSHIONS Cushions for exterior use are made of flow-through foam with Dacron.