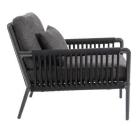

## **OTTI LOUNGE CHAIR**

SHOWN IN BLACK POWDER COAT AND PERENNIALS NOIR ROPE

| WIDTH | DEPTH   | HEIGHT | ARM HEIGHT | SEAT HEIGHT | SEAT HEIGHT (with cushions) |
|-------|---------|--------|------------|-------------|-----------------------------|
| 27 in | 36 in   | 27 in  | 20.5 in    | 11 in       | 14 in                       |
| 69 cm | 91 cm   | 69 cm  | 52 cm      | 28 cm       | 36 cm                       |
|       |         |        |            |             |                             |
| COM   | COL     | WELT   | FLANGE     | TRIM        |                             |
| 4 yds | 56 sqft | 3 yds  | 3 yds      | 13.5 yds    |                             |
|       |         |        |            |             |                             |

Powder coated aluminum frame with Perennials high-performance solution-dyed acrylic rope.

 $\textbf{113504-E EXTERIOR CUSHIONS} \ \textbf{Cushions for exterior use are made of flow-through foam with Dacron}.$ 