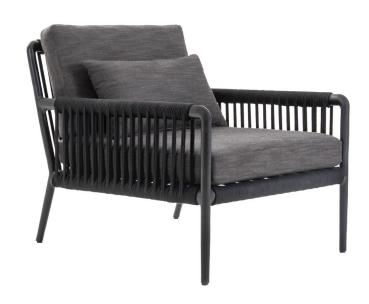

## **OTTI LOUNGE CHAIR**

SHOWN IN BLACK POWDER COAT AND PERENNIALS NOIR ROPE

| WIDTH | DEPTH   | HEIGHT | ARM HEIGHT | SEAT HEIGHT | SEAT HEIGHT (with cushions) |
|-------|---------|--------|------------|-------------|-----------------------------|
| 27 in | 36 in   | 27 in  | 20.5 in    | 11 in       | 14 in                       |
| 69 cm | 91 cm   | 69 cm  | 52 cm      | 28 cm       | 36 cm                       |
|       |         |        |            |             |                             |
| COM   | COL     | WELT   | FLANGE     | TRIM        |                             |
| 4 yds | 56 sqft | 3 yds  | 3 yds      | 13.5 yds    |                             |
|       |         |        |            |             |                             |

Powder coated aluminum frame with Perennials high-performance solution-dyed acrylic rope.

 $\textbf{113504-E EXTERIOR CUSHIONS} \ \textbf{Cushions for exterior use are made of flow-through foam with Dacron}.$ 