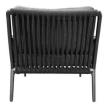

## **OTTI LOUNGE CHAIR**

SHOWN IN BLACK POWDER COAT AND PERENNIALS NOIR ROPE

| WIDTH | DEPTH   | HEIGHT | ARM HEIGHT | SEAT HEIGHT | SEAT HEIGHT (with cushions) |
|-------|---------|--------|------------|-------------|-----------------------------|
| 27 in | 36 in   | 27 in  | 20.5 in    | 11 in       | 14 in                       |
| 69 cm | 91 cm   | 69 cm  | 52 cm      | 28 cm       | 36 cm                       |
|       |         |        |            |             |                             |
| COM   | COL     | WELT   | FLANGE     | TRIM        |                             |
| 4 yds | 56 sqft | 3 yds  | 3 yds      | 13.5 yds    |                             |
|       |         |        |            |             |                             |

Powder coated aluminum frame with Perennials high-performance solution-dyed acrylic rope.

 $\textbf{113504-E EXTERIOR CUSHIONS} \ \textbf{Cushions for exterior use are made of flow-through foam with Dacron}.$ 