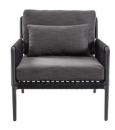

## **OTTI LOUNGE CHAIR**

SHOWN IN BLACK POWDER COAT AND PERENNIALS NOIR ROPE

| WIDTH | DEPTH   | HEIGHT | ARM HEIGHT | SEAT HEIGHT | SEAT HEIGHT (with cushions) |
|-------|---------|--------|------------|-------------|-----------------------------|
| 27 in | 36 in   | 27 in  | 20.5 in    | 11 in       | 14 in                       |
| 69 cm | 91 cm   | 69 cm  | 52 cm      | 28 cm       | 36 cm                       |
|       |         |        |            |             |                             |
| COM   | COL     | WELT   | FLANGE     | TRIM        |                             |
| 4 yds | 56 sqft | 3 yds  | 3 yds      | 13.5 yds    |                             |
|       |         |        |            |             |                             |

Powder coated aluminum frame with Perennials high-performance solution-dyed acrylic rope.

 $\textbf{113504-E EXTERIOR CUSHIONS} \ \textbf{Cushions for exterior use are made of flow-through foam with Dacron}.$ 