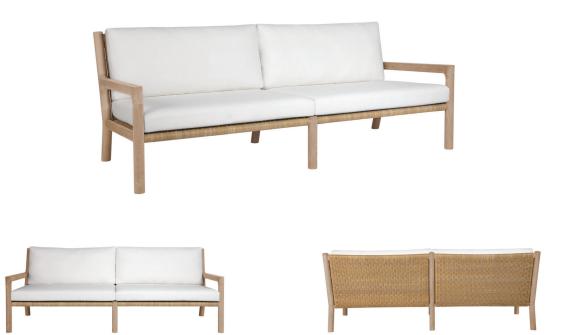

## **FRANCK SOFA**

SHOWN IN WEATHERED FINISH

| WIDTH  | DEPTH    | HEIGHT | ARM HEIGHT | SEAT HEIGHT | SEAT HEIGHT (with cushions) |
|--------|----------|--------|------------|-------------|-----------------------------|
| 79 in  | 35 in    | 30 in  | 21 in      | 11.5 in     | 15.5 in                     |
| 201 cm | 89 cm    | 76 cm  | 53 cm      | 29 cm       | 39 cm                       |
|        |          |        |            |             |                             |
| COM    | COL      | WELT   | FLANGE     | TRIM        |                             |
| 8 yds  | 112 sqft | 3 yds  | 3 yds      | 29 yds      |                             |
|        |          |        |            |             |                             |

Teak frame available in Weathered or Natural finish. Woven polyethylene resin seat and back.

 $\textbf{113079-E EXTERIOR CUSHIONS} \ \textbf{Cushions for exterior use are made of flow-through foam with Dacron}.$ 