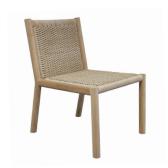

## FRANCK DINING SIDE CHAIR

SHOWN IN WEATHERED FINISH

| WIDTH   | DEPTH   | HEIGHT | SEAT HEIGHT | SEAT HEIGHT (with cushions) |
|---------|---------|--------|-------------|-----------------------------|
| 22.5 in | 26.5 in | 33 in  | 17.5 in     | 17.5 in                     |
| 57 cm   | 67 cm   | 84 cm  | 44 cm       | 48 cm                       |
|         |         |        |             |                             |
| COM     | COL     | WELT   | FLANGE      | TRIM                        |
| 2.5 yds | 35 sqft | 2 yds  | 2 yds       | 9.5 yds                     |

Teak frame available in Weathered or Natural finish. Woven polyethylene resin seat and back.

113002-E EXTERIOR CUSHIONS Cushions for exterior use are made of flow-through foam with Dacron.

FC113002 FURNITURE COVER