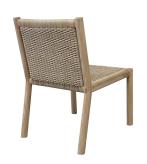

## FRANCK DINING SIDE CHAIR

SHOWN IN WEATHERED FINISH

| WIDTH   | DEPTH   | HEIGHT | SEAT HEIGHT | SEAT HEIGHT (with cushions) |
|---------|---------|--------|-------------|-----------------------------|
| 22.5 in | 26.5 in | 33 in  | 17.5 in     | 17.5 in                     |
| 57 cm   | 67 cm   | 84 cm  | 44 cm       | 48 cm                       |
|         |         |        |             |                             |
| COM     | COL     | WELT   | FLANGE      | TRIM                        |
| 2.5 yds | 35 sqft | 2 yds  | 2 yds       | 9.5 yds                     |

Teak frame available in Weathered or Natural finish. Woven polyethylene resin seat and back.

113002-E EXTERIOR CUSHIONS Cushions for exterior use are made of flow-through foam with Dacron.

FC113002 FURNITURE COVER