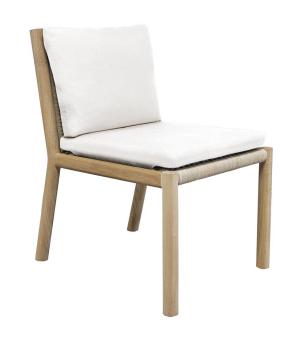

## FRANCK DINING SIDE CHAIR

SHOWN IN WEATHERED FINISH

| WIDTH   | DEPTH   | HEIGHT | SEAT HEIGHT | SEAT HEIGHT (with cushions) |
|---------|---------|--------|-------------|-----------------------------|
| 22.5 in | 26.5 in | 33 in  | 17.5 in     | 17.5 in                     |
| 57 cm   | 67 cm   | 84 cm  | 44 cm       | 48 cm                       |
|         |         |        |             |                             |
| COM     | COL     | WELT   | FLANGE      | TRIM                        |
| 2.5 yds | 35 sqft | 2 yds  | 2 yds       | 9.5 yds                     |

Teak frame available in Weathered or Natural finish. Woven polyethylene resin seat and back.

113002-E EXTERIOR CUSHIONS Cushions for exterior use are made of flow-through foam with Dacron.

FC113002 FURNITURE COVER