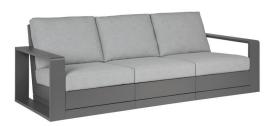

## **BEACHSIDE THREE-SEAT SOFA**

### SHOWN IN STEEL POWDER COAT

| WIDTH  | DEPTH    | HEIGHT | ARM HEIGHT | SEAT HEIGHT | SEAT HEIGHT (with cushions) |
|--------|----------|--------|------------|-------------|-----------------------------|
| 88 in  | 37 in    | 30 in  | 21.5 in    | 10 in       | 16.5 in                     |
| 224 cm | 94 cm    | 76 cm  | 55 cm      | 25 cm       | 42 cm                       |
| COM    | COL      | WELT   | FLANGE     | TRIM        |                             |
| 9 yds  | 126 sqft | 3 yds  | 3 yds      | 37 yds      |                             |

Powder coated aluminum frame. Wheels included.

112535-E EXTERIOR CUSHIONS Cushions for exterior use are made of flow-through foam with Dacron.