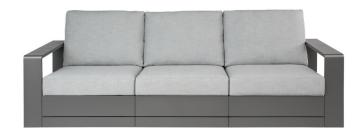

## **BEACHSIDE THREE-SEAT SOFA**

### SHOWN IN STEEL POWDER COAT

| WIDTH  | DEPTH    | HEIGHT | ARM HEIGHT | SEAT HEIGHT | SEAT HEIGHT (with cushions) |
|--------|----------|--------|------------|-------------|-----------------------------|
| 88 in  | 37 in    | 30 in  | 21.5 in    | 10 in       | 16.5 in                     |
| 224 cm | 94 cm    | 76 cm  | 55 cm      | 25 cm       | 42 cm                       |
| COM    | COL      | WELT   | FLANGE     | TRIM        |                             |
| 9 yds  | 126 sqft | 3 yds  | 3 yds      | 37 yds      |                             |

Powder coated aluminum frame. Wheels included.

112535-E EXTERIOR CUSHIONS Cushions for exterior use are made of flow-through foam with Dacron.