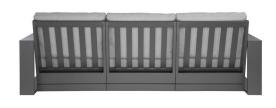

## **BEACHSIDE THREE-SEAT SOFA**

Powder coated aluminum frame. Wheels included.

112535-E EXTERIOR CUSHIONS Cushions for exterior use are made of flow-through foam with Dacron.