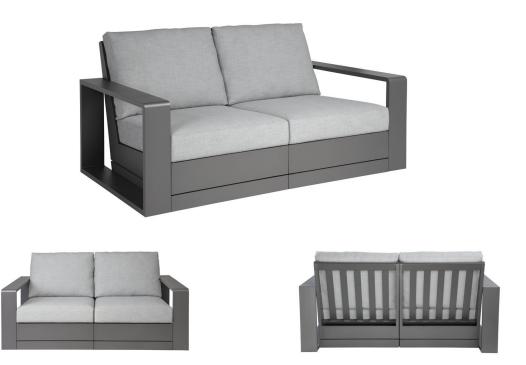

## **BEACHSIDE TWO-SEAT SOFA**

#### SHOWN IN STEEL POWDER COAT

| WIDTH<br>62 in      | DEPTH<br>37 in | HEIGHT<br>30 in | ARM HEIGHT<br>21.5 in | SEAT HEIGHT      | SEAT HEIGHT (with cushions) 16.5 in |
|---------------------|----------------|-----------------|-----------------------|------------------|-------------------------------------|
| 157 cm              | 94 cm          | 76 cm           | 55 cm                 | 25 cm            | 42 cm                               |
| <b>COM</b><br>6 yds | COL<br>84 sqft | WELT<br>2.5 yds | FLANGE<br>2.5 yds     | TRIM<br>24.5 yds |                                     |

Powder coated aluminum frame. Wheels included.

112525-E EXTERIOR CUSHIONS Cushions for exterior use are made of flow-through foam with Dacron.