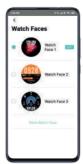

#### Built in watch faces

- · Press and hold the home screen
- · You will enter the 'Watch face' Menu
- · Scroll & select your favorite screen

#### Customize watch faces in app

- Go to CB-Activ app > Me > Device > Watch faces
- · Pick you choice of dial
- You also can customize your screen by clicking on edit option