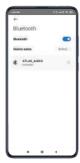

#### Note:

- All notifications, alerts, reminders, and data received from phone to watch or vice versa, will be connected over CB-ATLAS
- · For calls, ATLAS\_AUDIO needs to be connected.

- Turn on the Bluetooth on your mobile phone
- Create an account and login to the app
- Open App > Me > Device > Add Device > choose CB-ATLAS