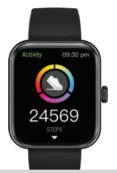

#### Pedometer/distance/calories burnt

- Swipe from right to left thrice on the main screen
- You can see all the tracked data of steps, distance, and calories burnt
- · Swipe up for more detailed data