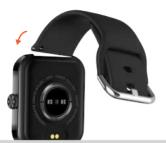

**Health** Monitors

Scan the QR code to download the smart app OR Download 'CB-ACTIV' App from the Playstore or iOS app store

- To attach the straps, slide the pin (the side opposite to quick-release lever) into the notch on the watch. Attach the strap with the clasp to the top of the watch.
- While pressing the quick-release lever inward, slide the other end of the strap into place.
- When both ends of the pin are inserted, release the quick-release lever.

- To remove the straps, turn over the watch and find the quick-release lever.
- While pressing the quick-release lever inward, gently pull the strap away from the watch to release it.

- Charge the smartwatch before using it
  - Full charge in less than 2 hours
- Connect the back of the watch to the magnetic charging pin available in the box
- Please use a 5V charging adapter or connect USB with the laptop
  Note: Do not use any fast/dash charging adapters