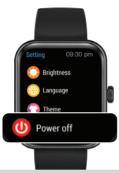

#### Power off

- · Swipe from top to bottom once on the main screen
- · Open Settings > Scroll & select 'Power off'
- Click '√' to restart or 'x' to cancel