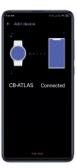

#### CB-ATLAS & ATLAS\_AUDIO

#### Note:

- All notifications, alerts, reminders, and data received from phone to watch or vice versa, will be connected over CB-ATLAS
- · For calls, ATLAS\_AUDIO needs to be connected.

- Turn on the Bluetooth on your mobile phone
- Create an account and login to the app
- Open App > Me > Device > Add Device > choose CB-ATLAS