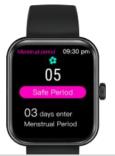

#### Women's Health

- Activate Menstrual feature from the CB-ACTIV app
- On the watch, you will be able to monitor the same
- · Swipe from bottom to top once on the main interface
- · Scroll & click on Menstrual to view the period details