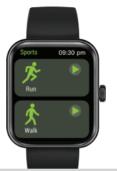

# Sports Mode

- Swipe from bottom to top once on the main screen
- Scroll & select 'Sport' to explore 11 different activities
- Select the sport of your choice & start (it will automatically connect to in-built)
- Go to Records for the details of the activity & check on the app for more details