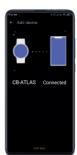

#### CB-ATLAS & ATLAS\_AUDIO

#### Note:

- All notifications, alerts, reminders, and data received from phone to watch or vice versa, will be connected over CB-ATLAS
- · For calls, ATLAS\_AUDIO needs to be connected.

- Turn on the Bluetooth on your mobile phone
- Create an account and login to the app
- Open App > Me > Device > Add Device > choose CB-ATLAS

NOTE: Once connected, you will receive all the notifications on the watch

- In the watch, swipe from top to bottom once on the main interface
- Enable the calling BT icon
- Open the phone's BT settings > Search for 'ATLAS\_AUDIO' in your BT list and connect
- Upon successful connection, you will be able to make/receive calls from the watch