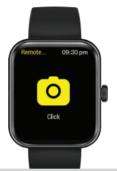

# Camera Shutter

- Go to 'CB-ACTIV' app > 'Me' tab > Device > Camera
- Allow App to access Camera
- . On the watch, swipe from bottom to top once on the main screen
- · Tap once to take a picture