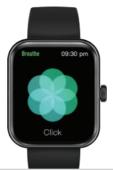

#### **Breathing Exercise**

- Swipe from bottom to top once on the main screen
- Scroll & select the Breathing Exercise option & tap to start the training