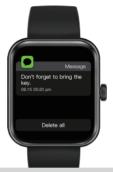

#### Notifications

- Go to 'CB-ACTIV' app > 'Me' tab > Device > Message Push
- Enable all the apps you wish to receive the notifications
- On the watch, swipe from bottom to top once on the main screen
- Scroll & select Notifications to view notifications received from the selected apps