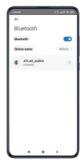

#### CB-ATLAS & ATLAS\_AUDIO

#### Note:

- All notifications, alerts, reminders, and data received from phone to watch or vice versa, will be connected over CB-ATLAS
- · For calls, ATLAS\_AUDIO needs to be connected.

- Turn on the Bluetooth on your mobile phone
- Create an account and login to the app
- Open App > Me > Device > Add Device > choose CB-ATLAS

NOTE: Once connected, you will receive all the notifications on the watch

- In the watch, swipe from top to bottom once on the main interface
- Enable the calling BT icon
- Open the phone's BT settings > Search for 'ATLAS\_AUDIO' in your BT list and connect
- Upon successful connection, you will be able to make/receive calls from the watch