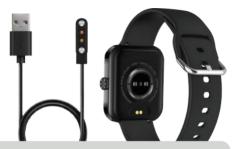

- To remove the straps, turn over the watch and find the quick-release lever.
- While pressing the quick-release lever inward, gently pull the strap away from the watch to release it.

- Charge the smartwatch before using it
  - Full charge in less than 2 hours
- Connect the back of the watch to the magnetic charging pin available in the box
- Please use a 5V charging adapter or connect USB with the laptop
  Note: Do not use any fast/dash charging adapters