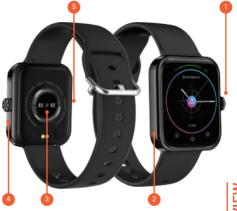

# ATLAS

MANUAL

- 1) Multifunction button
- 2) Zinc Alloy casing
- 3) Multi-motion sensors

- 4) Microphone
- 5) Speaker

# 1.69" full touch screen

Bluetooth calling on watch

In-built **GPS** 

**Dual** theme

Customizable watch faces

11 Sports modes

**Stress** Monitor

IP67 rated