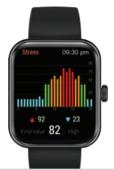

#### **Stress Monitor**

 Swipe from right to left twice on the main interface to view your stress level graph