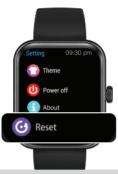

#### Reset

- · Swipe from top to bottom once on the main screen
- · Open Settings > Scroll & select 'Reset'
- Click '√' to reset or 'x' to cancel