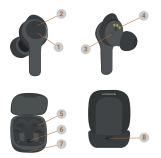

#### OVERVIEW

- 1. LED indicator
- 2. Touch area
- 3. IR sensor
- 4. Charging pin
- 5. Charging pin
- 6. Pairing button
- 7. Case LED indicator
- 8. USB-C charging port