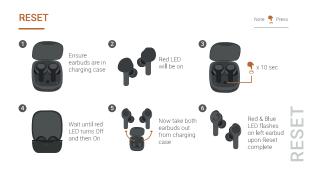

## FIRST TIME PAIRING

Keep earbuds in the charging case

The LED on the left earbud will flash Red & Blue lights

Note: 📍 Press & hold

Search for CB-TORQ (L) on your phone Bluetooth, click & connect

A

Then take out the left earbud followed by right earbud PAIRING

#### CONNECT WITH THE OTHER DEVICE

Keep earbuds in the charging case

The LED on the left earbud will flash Red & Blue lights

Search for CB-TORQ (L) on your phone Bluetooth, click & connect

ß

Then take out the left earbud followed by right earbud PAIRING