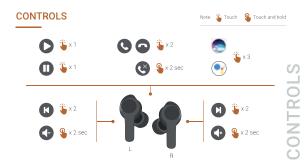

RING



Keep earbuds in the charging case





The LED on the left earbud will flash Red & Blue lights

Note: 📍 Press & hold



Search for CB-TORQ (L) on your phone Bluetooth, click & connect

A



Then take out the left earbud followed by right earbud PAIRING

## MONO PAIRING

Note: 🍷 Press & hold 🛛 🎱 Touch and hold

0 6 Take one x 2 sec earbud out 💁 x 4 sec from charging case 4 6 (5 Earbud has Search for CB-TORQ entered Click & "pairing" mode (L) or (R) on connect Red & blue your phone LED will flash Bluetooth

PAIRING

#### CONNECT WITH THE OTHER DEVICE





Keep earbuds in the charging case





The LED on the left earbud will flash Red & Blue lights



Search for CB-TORQ (L) on your phone Bluetooth, click & connect

ß



Then take out the left earbud followed by right earbud PAIRING



### **IR SENSORS**

- a) While playing music, remove one earbud from ear, the music will pause.
- b) Similarly, put it back on, and the music will play automatically.







Connect & use TYPE C cable provided with Earbuds. Place the charging case on wireless charging dock/pad.

# LED INDICATORS



#### CHARGING GUIDELINES



- Use only 10W adapters for charging your earbuds Case.
- Caution against using high-power mobile adapters (beyond 10W), as this may lead to charger faults.
- Using adapters with higher power ratings can result in malfunctions and reduce the lifespan of device and your chargers.
- Users can contact customer support for any further assistance or clarification on concerns related to charging and power adapters.





**%** +91 96112 93293

support@crossbeats.com