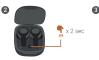

## MONO PAIRING

Note: 🍷 Press & hold 🛛 🎱 Touch and hold

0 6 Take one x 2 sec earbud out 💁 x 4 sec from charging case 4 6 (5 Earbud has Search for CB-TORQ entered Click & "pairing" mode (L) or (R) on connect Red & blue your phone LED will flash Bluetooth