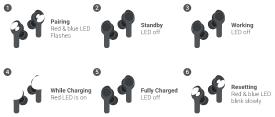

## FIRST TIME PAIRING

Keep earbuds in the charging case

The LED on the left earbud will flash Red & Blue lights

Note: 📍 Press & hold

Search for CB-TORQ (L) on your phone Bluetooth, click & connect

A

Then take out the left earbud followed by right earbud PAIRING

## MONO PAIRING

Note: 🍷 Press & hold 🛛 🎱 Touch and hold

0 6 Take one x 2 sec earbud out 💁 x 4 sec from charging case 4 6 (5 Earbud has Search for CB-TORQ entered Click & "pairing" mode (L) or (R) on connect Red & blue your phone LED will flash Bluetooth

#### CONNECT WITH THE OTHER DEVICE

Keep earbuds in the charging case

The LED on the left earbud will flash Red & Blue lights

Search for CB-TORQ (L) on your phone Bluetooth, click & connect

ß

Then take out the left earbud followed by right earbud PAIRING