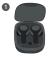

## FIRST TIME PAIRING

Keep earbuds in the charging case

The LED on the left earbud will flash Red & Blue lights

Note: 📍 Press & hold

Search for CB-TORQ (L) on your phone Bluetooth, click & connect

A

Then take out the left earbud followed by right earbud PAIRING

#### CONNECT WITH THE OTHER DEVICE

Keep earbuds in the charging case

The LED on the left earbud will flash Red & Blue lights

Search for CB-TORQ (L) on your phone Bluetooth, click & connect

ß

Then take out the left earbud followed by right earbud PAIRING