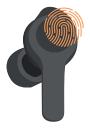

#### OVERVIEW

- 1. LED indicator
- 2. Touch area
- 3. IR sensor
- 4. Charging pin
- 5. Charging pin
- 6. Pairing button
- 7. Case LED indicator
- 8. USB-C charging port