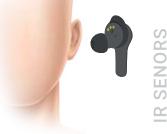

### **IR SENSORS**

- a) While playing music, remove one earbud from ear, the music will pause.
- b) Similarly, put it back on, and the music will play automatically.

Connect & use TYPE C cable provided with Earbuds. Place the charging case on wireless charging dock/pad.