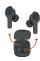

#### OVERVIEW

- 1. LED indicator
- 2. Touch area
- 3. IR sensor
- 4. Charging pin
- 5. Charging pin
- 6. Pairing button
- 7. Case LED indicator
- 8. USB-C charging port