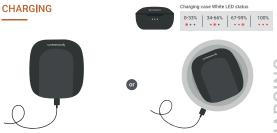

#### CHARGING GUIDELINES

- Use only 10W adapters for charging your earbuds Case.
- Caution against using high-power mobile adapters (beyond 10W), as this may lead to charger faults.
- Using adapters with higher power ratings can result in malfunctions and reduce the lifespan of device and your chargers.
- Users can contact customer support for any further assistance or clarification on concerns related to charging and power adapters.

### **IR SENSORS**

- a) While playing music, remove one earbud from ear, the music will pause.
- b) Similarly, put it back on, and the music will play automatically.

Connect & use TYPE C cable provided with Earbuds. Place the charging case on wireless charging dock/pad.