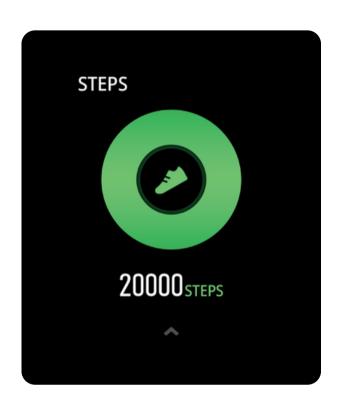

# Step counting, distance and calorie

The step-counting interface shows steps. Wear the smartwatch on the wrist, and the smartwatch can automatically count steps, distance and calories.