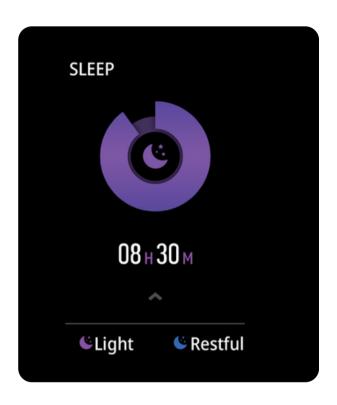

#### Sleep

If you keep wearing Ignite Surge during sleeptime, it can provide stats on the hours slept and on quality of sleep on both the screen & the app.

NOTE: Sleep stats reset to zero at 8:00 pm.