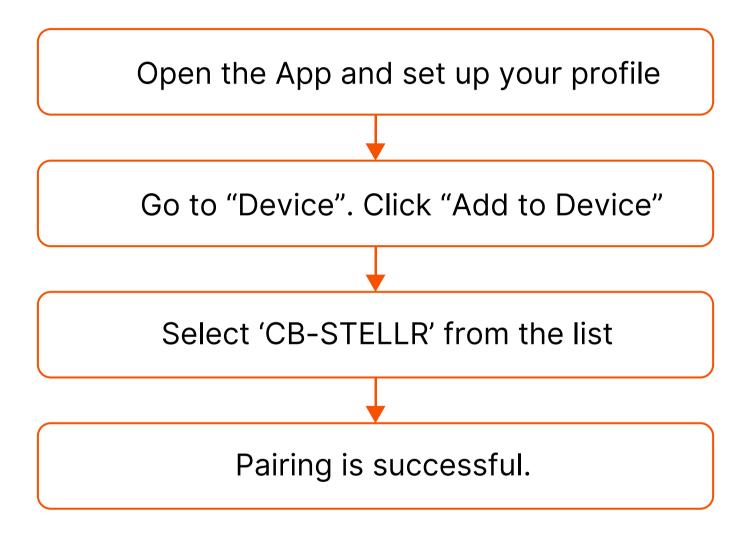

# Pairing

The MAC address on the "Setting"-"About" page could help you identify your device on the scanning list.