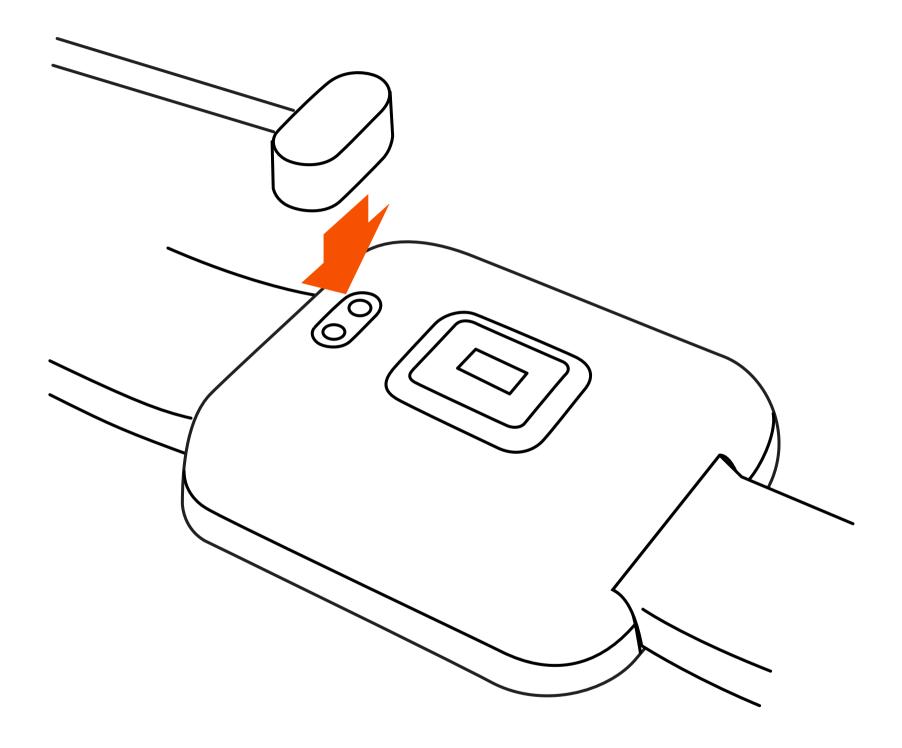

# Charging and Active

Charging the device to active before the first time using; To charge your device, plug the charging cable into the adapter or USB port on your computer.