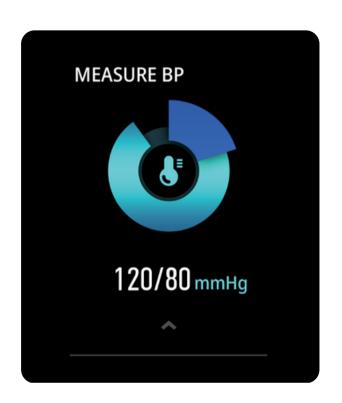

#### **Blood Pressure Test**

Tap on the blood pressure page to start measuring your blood pressure.

Swipe up to view the data of previously measured intervals.