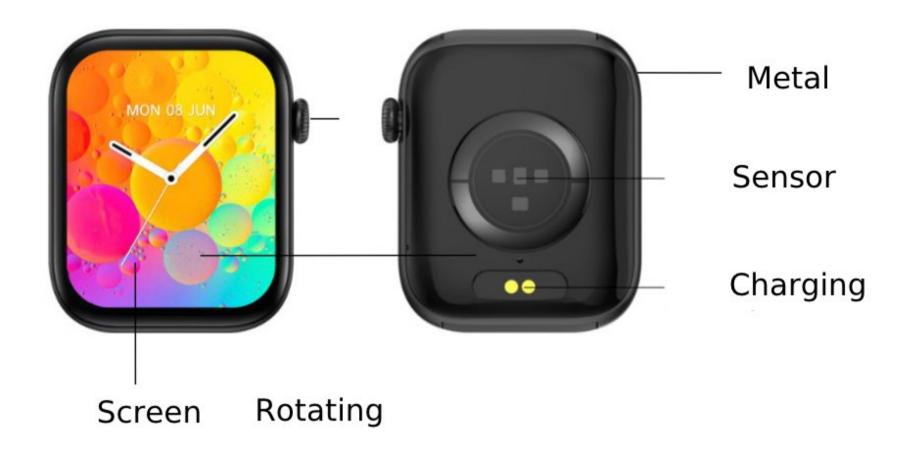

### Power-on status

Switch the menu interfaces of main screen, as the interfaces shown in the following