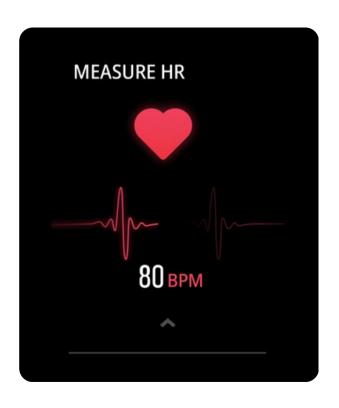

#### **Heart Rate Test**

The Smart Watch could record your heart rate all day.

You also could tap on the page to start measuring heart rate.