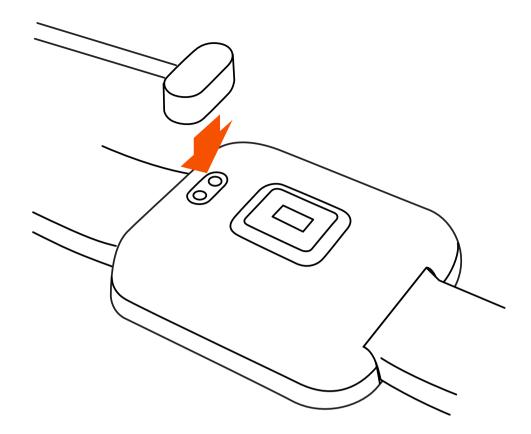

# Charging and Active

Charging the device to active before the first time using; To charge your device, plug the charging cable into the adapter or USB port on your computer.

#### **CHARGING GUIDELINES**

- Use only 10W adapters for charging your smart watch.
- Caution against using high-power mobile adapters (beyond 10W), as this may lead to charger faults.
- Using adapters with higher power ratings can result in malfunctions and reduce the lifespan of device and your chargers.
- Users can contact customer support for any further assistance or clarification on concerns related to charging and power adapters.