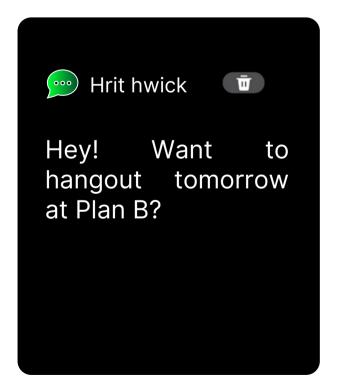

#### Messages Reminder

The device can sync incoming notifications from Twitter, Facebook, Whatsapp, Instagram etc. The app can store upto 5 recent messages.

Note: You can switch on/off the incoming notifications in the app.