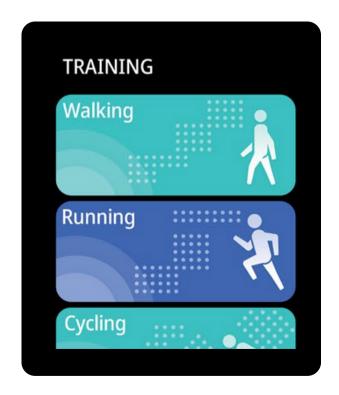

#### Exercise

Sports interface, includes a variety of sports, walking, running, cycling, skipping rope, badminton, basketball, football and so on.