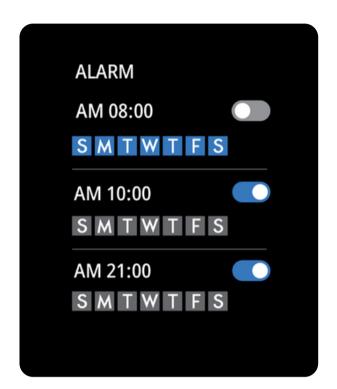

#### Silent Alarms

Set up the alarm on the app, the device will vibrate to remind on time.