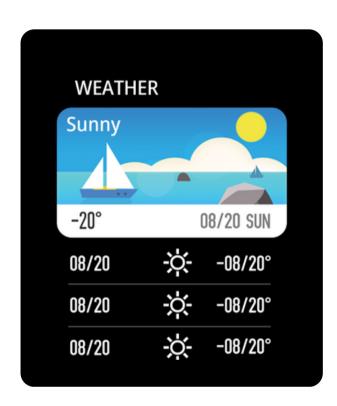

#### Weather

Weather app will display the weather forecast of current and the next day.

Weather information will be displayed only if the smartwatch is connected to your smartphone.