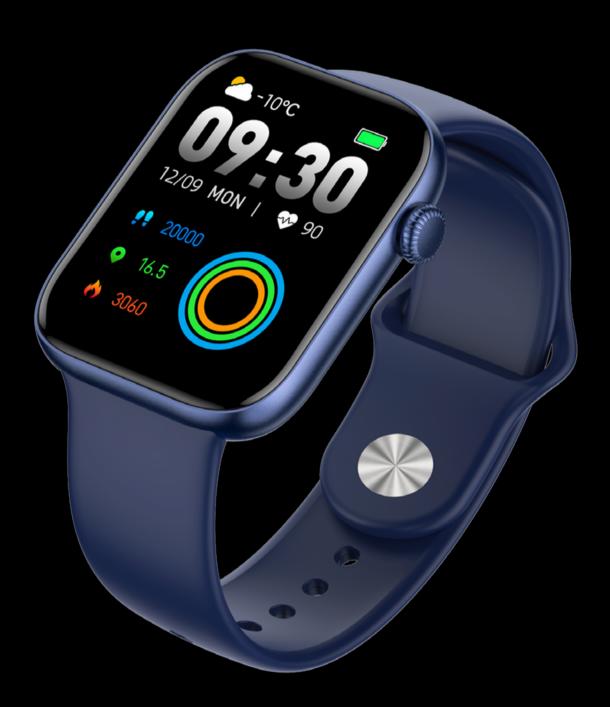

# Step counting, distance and calorie

The step-counting interface shows steps. Wear the smartwatch on the wrist, and the smartwatch can automatically count steps, distance and calories.