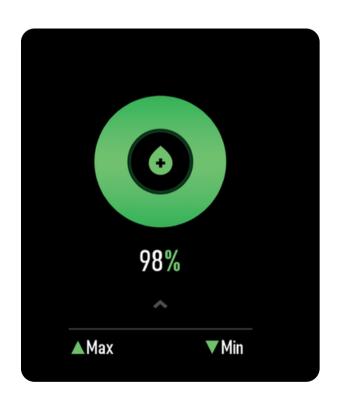

#### Blood oxygen

Enter the blood oxygen test interface, the motor will vibrate once after

"Start measurement" and "Stop", and the current measurement data will be displayed.

Note: the data measured for blood pressure and blood oxygen are for reference only, and cannot be used as the basis of relevant medical purposes.