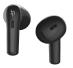

#### **POWER ON**

Take out the earbuds from the charging case, it will automatically power On.

#### **POWER OFF**

Place the earbuds back in the charging case, the earbuds will power off automatically.

1. Connect and use the Type-C cable provided in the box for charging 2. Full charge in less than 60 mins.