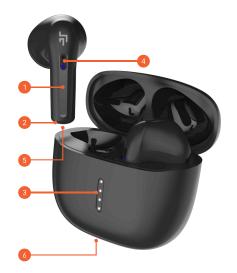

#### **OVERVIEW**

- 1. Touch control
- 2. Microphone
- 3. Charging case LED
- 4. LED lights indicators
- 5. Charging Pin
- 6. USB-C Charging Port