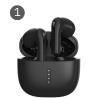

#### **OVERVIEW**

- 1. Touch control
- 2. Microphone
- 3. Charging case LED
- 4. LED lights indicators
- 5. Charging Pin
- 6. USB-C Charging Port