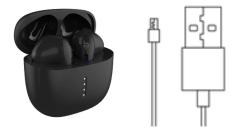

#### **OVERVIEW**

- 1. Touch control
- 2. Microphone
- 3. Charging case LED
- 4. LED lights indicators
- 5. Charging Pin
- 6. USB-C Charging Port