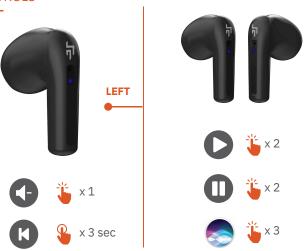

#### **CONTROLS**

NOTE: Available only on devices that are Voice Assistant enabled.

x 3 sec

IARGING GUIDELINES

- Use only 10W adapters for charging your earbuds Case.
- Caution against using high-power mobile adapters (beyond 10W), as this may lead to charger faults.
- Using adapters with higher power ratings can result in malfunctions and reduce the lifespan of device and your chargers.
- Users can contact customer support for any further assistance or clarification on concerns related to charging and power adapters.