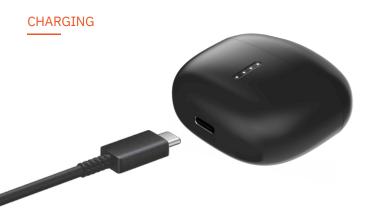

#### **POWER OFF**

Place the earbuds back in the charging case, the earbuds will power off automatically.

1. Connect and use the Type-C cable provided in the box for charging 2. Full charge in less than 60 mins.

#### LED INDICATOR ON CASE

While charging – The white light keeps blinking based on the charge level Low Battery (less than 10%) – The first light will be on for 3 secs Battery full – All 4 lights will be on

(4 lights – 100% power, 3 lights – 75% power, 2 lights – 50% power, 1 light – 25% power)

Current charge level – Check on the phone Bluetooth panel.