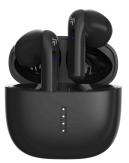

#### **OVERVIEW**

- 1. Touch control
- 2. Microphone
- 3. Charging case LED
- 4. LED lights indicators
- 5. Charging Pin
- 6. USB-C Charging Port