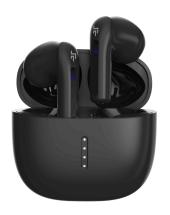

#### **OVERVIEW**

- 1. Touch control
- 2. Microphone
- 3. Charging case LED
- 4. LED lights indicators
- 5. Charging Pin
- 6. USB-C Charging Port