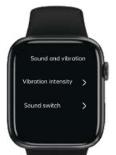

#### Sound and Vibration

- Swipe from bottom to top once on the main screen
- Scroll & select Settings > 'Sound and Vibration' option
- You can select the sound/mute and also the vibration intensity