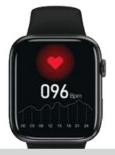

#### Heart rate

- Swipe from right to left twice on the main screen
- · You will be able to check your Heart Rate
- · Scroll down for more details