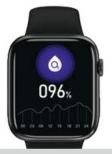

## SpO2

- Swipe from bottom to top once on the main screen
- · Scroll & select the 'BO' option
- · Wait for 10-15 secs for the reading to complete
- · Scroll down for more details