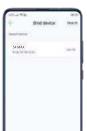

- Turn on the Bluetooth on your mobile phone.
- Create an account and login to the app
- Open App > Device > Search for bound devices > choose S4 MAX

Note: Once connected, you will receive all the notifications on the watch