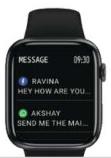

# Notifications

- · Swipe from bottom to top once on the main screen
- Scroll & select 'Messages'
- You will be able to see your latest messages

Note: You need to enable all the apps from WearPro, from which you wish to receive the notifications