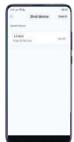

- Turn on the Bluetooth on your mobile phone.
- Create an account and login to the app
- Open App > Device > Search for bound devices > choose S4 MAX

Note: Once connected, you will receive all the notifications on the watch