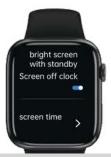

## Screen time

- · Swipe from bottom to top once on the main screen
- · Scroll & select Settings > 'Screen on and off' option
- You can set the screen time