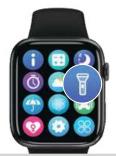

# Flashlight

- · Swipe from bottom to top once on the main screen
- · Scroll & select 'Flashlight' option