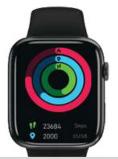

#### Pedometer/distance/calories burnt

- Swipe from right to left once on the main screen
- You can see all the tracked data of steps, distance, and calories burnt
- · Scroll down for more detailed analysis