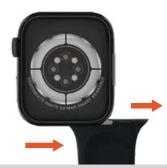

 To remove the straps, slide the band outwards from the main watch casing.

Opposite of the installation process

- Charge the smartwatch before using
- Full charge in less than 90 mins
- Connect the back of the watch to the wireless charger available in the box
- Please use a 5V charging adapter or connect USB with the laptop
  Note: Do not use any fast/dash charging adapters