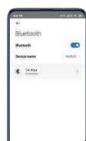

- Turn on the Bluetooth on your mobile phone.
- Create an account and login to the app
- Open App > Device > Search for bound devices > choose S4 MAX

Note: Once connected, you will receive all the notifications on the watch