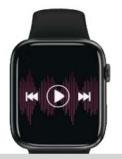

#### Music Control

- Swipe from bottom to top once on the main screen
- Scroll & select 'Music'
- · You can change tracks, Play/pause the songs