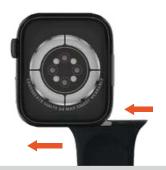

Scan the QR code to download the smartwatch app OR Download 'WearPro' App from the Playstore or App store

 To attach the straps, slide in the bottom of the strap into the gap on the watch case.

Similar to a bank card swipe in the machine