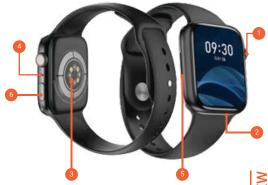

MANUAL

- 1) Rotating crown key
- 2) Premium metal casing
- 3) Sensors

- 4) Microphone
- 5) Speaker
- 6) Multifunction Button

1.9" HD Square Screen 320\*385 Pixels Resolution Bluetooth Voice Calling Split-screen Display 600 Nits Brightness Resolution Up To 15 days Of Battery Password Protected 11 Menu Themes Ul Precise **Health Monitors** Wireless Charger Diverse Sports Modes IP68 Water-resistant