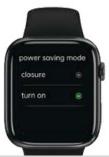

# Power Saving Mode

- Swipe from bottom to top once on the main screen
- · Scroll & select Settings > 'Power saving Mode' option
- This reduces brightness of the screen to save your battery percentage