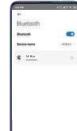

- Turn on the Bluetooth on your mobile phone.
- Create an account and login to the app
- Open App > Device > Search for bound devices > choose S4 MAX

Note: Once connected, you will receive all the notifications on the watch