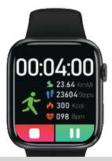

#### Pedometer/distance/calories burnt

- Swipe from right to left once on the main screen
- You can see all the tracked data of steps, distance, and calories burnt
- · Scroll down for more detailed analysis