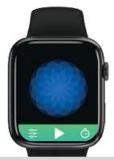

# Breath training

- · Swipe from bottom to top once on the main screen
- Scroll & select 'Breath training' icon
- · Click on the play button to start the breathe training
- You can even set the training duration and Breathing rhythm