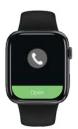

- Swipe from left to right once on the main screen
- · Click on the BT Call icon and enable it
- Search for 'S4 Max' in the phone's BT list and connect
- Upon successful connection, you will be able to make/receive calls from the watch