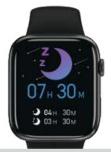

#### Sleep Monitor

- Swipe from bottom to top once on the main screen
- · Scroll & select the 'Sleep' option
- You will be able to see the number of hours slept and also the light and deep sleep analysis
- · Scroll down for more details