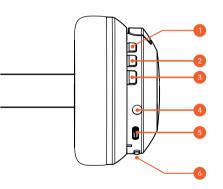

#### **OVERVIEW**

- 1. Volume + (Next)
- 2. Power button
- 3. Volume (Previous)
- 4. Audio line
- 5. Charging port
- 6. ANC button