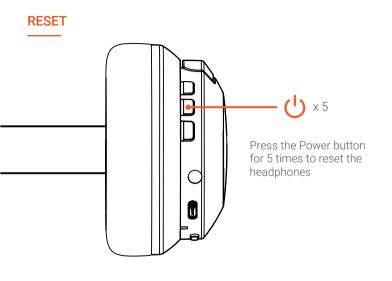

#### **CONTROLS**

| Power On                  | Press and hold "Power button" for 2 seconds |
|---------------------------|---------------------------------------------|
| Power Off                 | Press and hold "Power button" for 5 seconds |
| Play/Pause                | Single press on the Power button            |
| Previous Track            | Press and hold the "-" button for 2 seconds |
| Next Track                | Press and hold the "+" button for 2 seconds |
| Volume +                  | Single press on the "+" button              |
| Volume                    | Single press on the "-" button              |
| Voice Assistant           | Press the Power button for 3 times          |
| Answer a call             | Press the Power button once                 |
| End a call                | Press the Power button once                 |
| Reject a call             | Press & hold the Power button for 2 secs    |
| Hang up a call            | Single press on the Power button            |
| Call back recent number   | Press the Power button twice                |
| Reset                     | Press the Power button for 5 times          |
| ENC/ANC/Transparency mode | Toggle switch up/down                       |