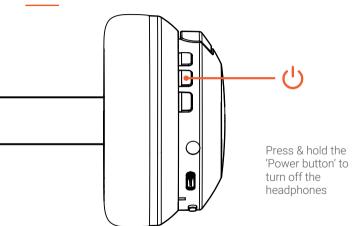

## **TCROSSBEATS**

# ROAR

USER MANUAL



#### **OVERVIEW**

- 1. Volume + (Next)
- 2. Power button
- 3. Volume (Previous)
- 4. Audio line
- 5. Charging port
- 6. ANC button

#### **POWER ON**



## POWER OFF



#### **CHARGING**



- 1. Connect and use the Type-C cable provided in the box for charging
- 2. Full charge in less than 60mins.

#### LED INDICATOR ON CASE

Power On
Blue light will be On for 2 secs

Power Off Red light blinks for 3 times

**Low power**Red light blinks for every 5 secs

**Charging** Red light stays On

**Battery full**Blue light stays On



#### FIRST TIME PAIRING





Press & hold the 'Power button' to turn on the headphones





Search for 'CB-Roar' in your phone's BT list





Click to pair



#### **CONTROLS**

| Power On                  | Press and hold "Power button" for 2 seconds |
|---------------------------|---------------------------------------------|
| Power Off                 | Press and hold "Power button" for 5 seconds |
| Play/Pause                |