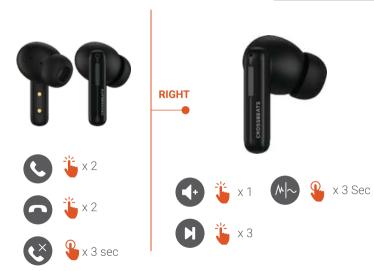

#### **MONO PAIRING**

For mono mode, take out either of the earbuds when already paired

The music will automatically play in that particular earbud