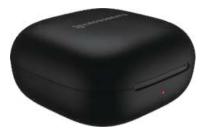

#### LED INDICATOR ON CASE

While charging - The red light will be seen

Low Battery (less than 10%) - The first light will be on for 3 secs

Battery full - White light will be seen

Current charge level - Check on the phone Bluetooth panel.