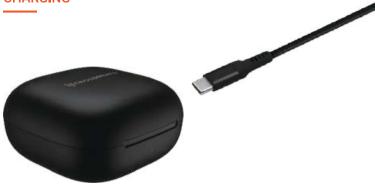

#### **OVERVIEW**

- 1. Touch control
- 2. Microphone
- 3. Charging case LED
- 4. LED lights indicators
- 5. Charging Pin
- 6. USB-C Charging Port

#### **POWER OFF**

Place the earbuds back in the charging case, the earbuds will power off automatically.

Connect and use the Type-C cable provided in the box for charging
Full charge in less than 60mins.