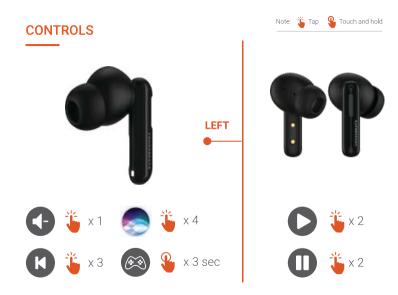

#### **MONO PAIRING**

For mono mode, take out either of the earbuds when already paired

The music will automatically play in that particular earbud