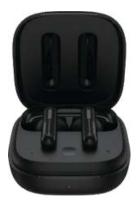

#### **OVERVIEW**

- 1. Touch control
- 2. Microphone
- 3. Charging case LED
- 4. LED lights indicators
- 5. Charging Pin
- 6. USB-C Charging Port