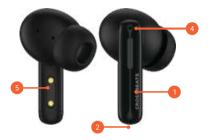

#### **OVERVIEW**

- 1. Touch control
- 2. Microphone
- 3. Charging case LED
- 4. LED lights indicators
- 5. Charging Pin
- 6. USB-C Charging Port