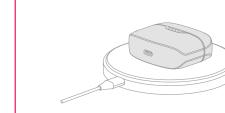

## Wireless Charging Support

Put the charging case on the wireless charging pad Note: It takes about 2.5hrs to fully charge the charging case

TCROSSBEATS

© +91 8050056565 **\C** +91 8050056565