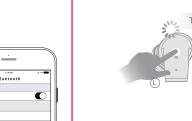

#### Mode -Without Charging Case

Turn off Bluetooth to disconnect the earphones Touch either one earphone for 10 sec to power off both

Single Mode (Without charging case) Turn off both earbuds.

Touch & hold the left/right earbuds for 4 secs to enter pairing mode.