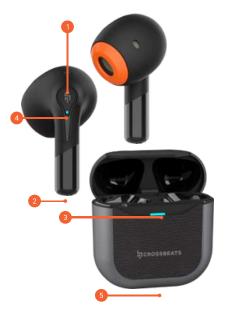

#### **OVERVIEW**

- 1. Touch control
- 2. Microphone
- 3. Charging case LED
- 4. LED lights indicators
- 5. USB-C Charging Port