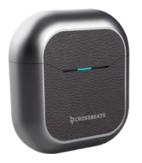

#### **OVERVIEW**

- 1. Touch control
- 2. Microphone
- 3. Charging case LED
- 4. LED lights indicators
- 5. USB-C Charging Port