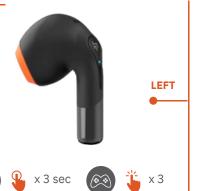

#### **OVERVIEW**

- 1. Touch control
- 2. Microphone
- 3. Charging case LED
- 4. LED lights indicators
- 5. USB-C Charging Port

## MONO PAIRING

For mono mode, take out either of the earbuds when already paired

The music will automatically play in that particular earbud