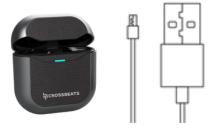

# **CHARGING**

1. Connect and use the Type-C cable provided in the box for charging 2. Full charge in less than 60 mins.