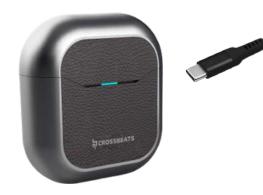

# **CHARGING**

1. Connect and use the Type-C cable provided in the box for charging 2. Full charge in less than 60 mins.