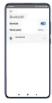

#### LED INDICATOR ON CASE

While charging – Steady white light

Low Battery (less than 10%) – Blue light flashes quickly

Battery full – Light turns off while the charging is complete

Current charge level – Check on the phone Bluetooth panel