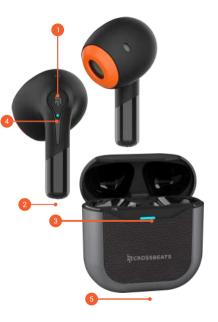

# **OVERVIEW**

- 1. Touch control
- 2. Microphone
- 3. Charging case LED
- 4. LED lights indicators
- 5. USB-C Charging Port