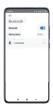

#### **FIRST TIME PAIRING**

Take out the earbuds from the charging case

The earbuds will auto power ON

Search for 'CB-Intenz' in your phone's BT list

4

Click to pair