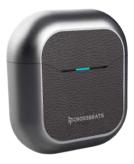

# **OVERVIEW**

- 1. Touch control
- 2. Microphone
- 3. Charging case LED
- 4. LED lights indicators
- 5. USB-C Charging Port