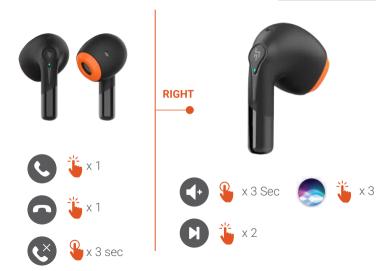

#### **MONO PAIRING**

For mono mode, take out either of the earbuds when already paired

The music will automatically play in that particular earbud

NOTE: Available only on devices that are Voice Assistant enabled.