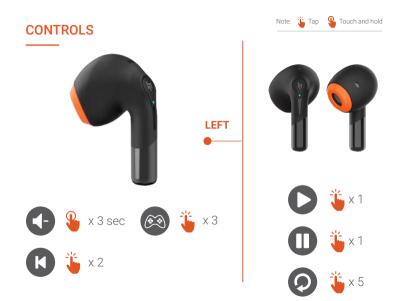

# **OVERVIEW**

- 1. Touch control
- 2. Microphone
- 3. Charging case LED
- 4. LED lights indicators
- 5. USB-C Charging Port