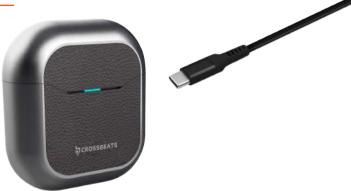

### **POWER OFF**

Place the earbuds back in the charging case, the earbuds will power off automatically.

Connect and use the Type-C cable provided in the box for charging
Full charge in less than 60mins.

### LED INDICATOR ON CASE

While charging - Steady white light

Low Battery (less than 10%) – Blue light flashes quickly Battery full – Light turns off while the charging is complete Current charge level – Check on the phone Bluetooth panel