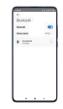

#### **FIRST TIME PAIRING**

Take out the earbuds from the charging case

The earbuds will auto power ON

Search for 'CB-Intenz' in your phone's BT list

4

Click to pair