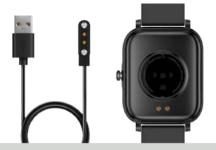

- To remove the straps, turn over the watch and find the quick-release lever.
- While pressing the quick-release lever inward, gently pull the strap away from the watch to release it.

- · Charge the smartwatch before using it
- Full charge in less than 2 hours
- Connect the back of the watch to the magnetic charging pin available in the box

Note: Do not use any fast/dash charging adapters

Please use a 5V charging adapter or connect USB with the laptop

- Turn on the Bluetooth on your mobile phone
- Download and install the 'Da Fit' app
- Create an account and login to the app
- Open App > Device > Add a Device > Ignite LYT
- · Click on Pair to connect
- When pairing the smartwatch with mobile phone please ensure the watch and mobile phone are in sync