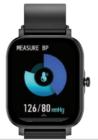

## **Blood Pressure**

- Swipe from right to left on the main screen for 5 times
- Wait for 10-15 secs for the reading to complete
- Swipe up for more detailed data
   (OR)
- Open 'Da Fit' app > Data > BP, to view a detailed analysis, also you can start the measurement through the app