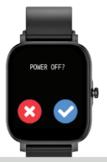

## Power Off

- Swipe from top to bottom and open Settings
- Scroll & select Power Off
- Click '√' to turn off the watch or 'x' to cancel