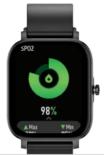

## Blood Oxygen (SpO2)

- · Swipe from right to left on the main screen for 6 times
- Click to start the measurement
- Swipe up for more detailed data