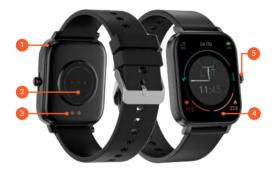

뉴

MANUAL

- 1) HiGrade Premium ABS
- 2) Multi-motion sensors
- 3) Charging pin

- 4) 1.69" Full Touch Screen
- 5) Multi-function button

1.69" Full Touch Screen **Light-Weight** Design 8 sports modes **Dual** theme Smart features enabled Dynamic HR monitoring **Health** monitors Up to 7 Days IP68 Rated Theatre mode