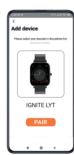

Note: Do not use any fast/dash charging adapters

Please use a 5V charging adapter or connect USB with the laptop

- Turn on the Bluetooth on your mobile phone
- Download and install the 'Da Fit' app
- Create an account and login to the app
- Open App > Device > Add a Device > Ignite LYT
- · Click on Pair to connect
- When pairing the smartwatch with mobile phone please ensure the watch and mobile phone are in sync