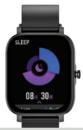

## Sleep Monitor

- · Swipe from right to left twice on the main screen
- You can see the number of hours slept and also the light & deep sleep analysis
- Swipe up for more detailed data (OR)
- Open 'Da Fit' app > Data > Sleep function, to view a detailed analysis
  of your sleeping pattern