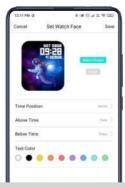

#### Customize watch faces in app

- Go to Da Fit app > Device > Watch faces
- · Pick you choice of dial
- · You also can customize your screen by clicking on edit option