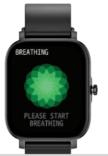

## Breathe

- Swipe from left to right once on the main screen
- · Scroll & select the Breathe option
- · Tap to start the breath training