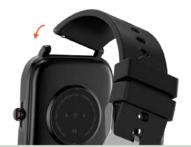

Scan the QR code to download the smartwatch app OR Download 'Da Fit' App from the Playstore or iOS app store

- To attach the straps, slide the pin (the side opposite to quick-release lever) into the notch on the watch. Attach the strap with the clasp to the top of the watch.
- While pressing the quick-release lever inward, slide the other end of the strap into place.
- When both ends of the pin are inserted, release the quick-release lever.

- To remove the straps, turn over the watch and find the quick-release lever.
- While pressing the quick-release lever inward, gently pull the strap away from the watch to release it.

- · Charge the smartwatch before using it
- Full charge in less than 2 hours
- Connect the back of the watch to the magnetic charging pin available in the box