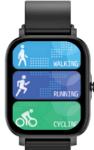

# Sports Mode

- · Swipe from right to left on the main screen for 4 times
- · Click on the '[+]' icon to explore 12 different sports modes