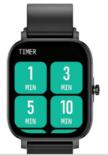

## Countdown

- Swipe from left to right once on the main screen
- · Scroll & select the Countdown option
- · Tap to start the timer