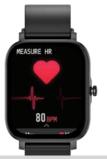

#### Heart Rate

- Swipe from right to left thrice on the main screen
- You will be able to measure your Heart Rate
   Automatic tracking on App
- Open the 'Da Fit' app > Device > Others
- · Enable the Full-day Heart Rate option