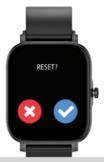

## **Factory Reset**

- · Swipe from top to bottom and open Settings
- · Scroll & select Reset
- Click '√' to reset or 'x' to cancel