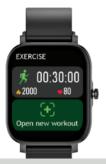

# Sports Mode

- · Swipe from right to left on the main screen for 4 times
- · Click on the '[+]' icon to explore 12 different sports modes