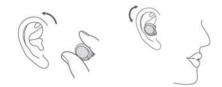

#### How to wear -

- Put on the earbuds properly as shown in the picture, and adjust them to fit.
- The microphone should be pointing towards your mouth to avoid bad calling or listening experience.