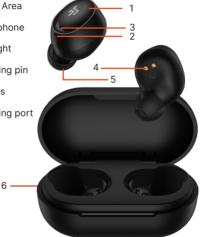

# Product Overview -

- 1. Touch Area
- 2. Microphone
- 3. LED light
- 4. Charging pin
- 5. Ear tips
- 6. Charging port