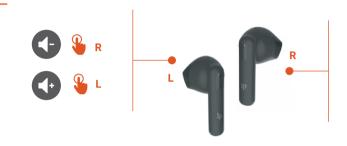

keep blinkingbased on the charge level Low Battery (less than 10%) – The first light will be on for 3 secs

Battery full – All 4 lights will be on

**Current charge level** – Press on the button present at the bottom of the case, to check the battery level of the case.

## 7- CHARGING



Connect and use the Type-C cable provided in the box for charging Full charge in less than 1.5 hours

#### 8- RESET



- 1. Ensure L&R earbuds are disconnected from all the devices, (turn off the Bluetooth option on the device which was connected before)
- 2. Take out the earbuds from the charging case
- 3. Quickly tap on the earbuds for 5 times, and the white light flashes, indicating that the reset is complete
- 4. Place both earbuds inside the charging case & repeat the pairing process

## 9- CONTROLS





































# **TCROSSBEATS**





support@crossbeats.com