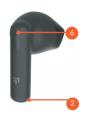

#### 1- OVERVIEW

- 1. Touch control
- 2. Microphone
- 3. Charging case LED
- 4. Pressure relief hole
- 5. Rechargeable touch pad
- 6. Indicator light