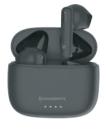

#### 1- OVERVIEW

- 1. Touch control
- 2. Microphone
- 3. Charging case LED
- 4. Pressure relief hole
- 5. Rechargeable touch pad
- 6. Indicator light