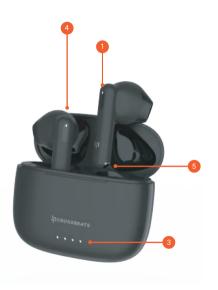

#### 1- OVERVIEW

- 1. Touch control
- 2. Microphone
- 3. Charging case LED
- 4. Pressure relief hole
- 5. Rechargeable touch pad
- 6. Indicator light