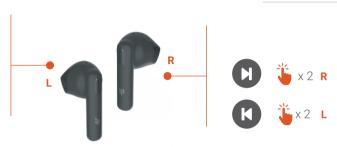

n the charge level Low Battery (less than 10%) – The first light will be on for 3 secs

Battery full – All 4 lights will be on

**Current charge level** – Press on the button present at the bottom of the case, to check the battery level of the case.

## 7- CHARGING



Connect and use the Type-C cable provided in the box for charging Full charge in less than 1.5 hours

#### 8- RESET



- 1. Ensure L&R earbuds are disconnected from all the devices, (turn off the Bluetooth option on the device which was connected before)
- 2. Take out the earbuds from the charging case
- 3. Quickly tap on the earbuds for 5 times, and the white light flashes, indicating that the reset is complete
- 4. Place both earbuds inside the charging case & repeat the pairing process

## 9- CONTROLS





































# **TCROSSBEATS**





support@crossbeats.com