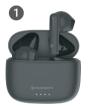

#### 1- OVERVIEW

- 1. Touch control
- 2. Microphone
- 3. Charging case LED
- 4. Pressure relief hole
- 5. Rechargeable touch pad
- 6. Indicator light