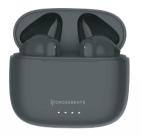

#### 6- LED INDICATOR ON CASE

While charging – White light keep blinkingbased on the charge level Low Battery (less than 10%) – The first light will be on for 3 secs

Battery full – All 4 lights will be on

**Current charge level** – Press on the button present at the bottom of the case, to check the battery level of the case.