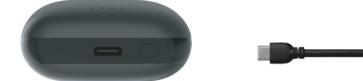

#### 1- OVERVIEW

- 1. Touch control
- 2. Microphone
- 3. Charging case LED
- 4. Pressure relief hole
- 5. Rechargeable touch pad
- 6. Indicator light

## 7- CHARGING

Connect and use the Type-C cable provided in the box for charging Full charge in less than 1.5 hours