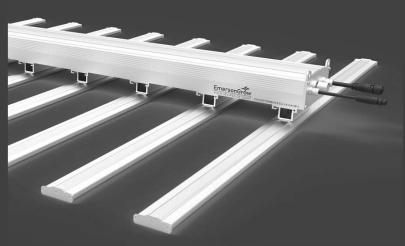

- Special Recipes
- Daisy Chain Connection
- Arbitrary combination of LED bars



# **TRANSFORMERS | EG-X4**

#### **COMBINATION OF POWER**

#### **Product Description**

The TRANSFORMERS EGX4 is an LED multi grow bar, with no shadow design and uniform illumination. It is widely used in vertical farming, greenhouse, indoor and outdoor growing and other environments.

#### **Product Features**

- AC120-277V, (347V & 480V is available for preorder)
- High power 640W, High efficiency (2.4~2.7umol/J, high output;
- IP54 waterproof
- No shadow design, good illumination uniformity;
- 1~10V dimming; 2-way dimmable is available
- Dimming can be Daisy chain, can control 20pcs at the same time;
- Module quick installation, good user experience , Patent design.







#### No Shadow Design



#### Card Buckle Connection Design



#### **Product Parameters**

1. Length: 4ftx4ft

2. Input Power: 640W

3. Life span: 50,000hours

4. PPF=1555~1728 μmol/s

5. Efficacy: 2.4~2.7 μmol/J

6. Dimming: 1~10V

7. Input voltage: 100-277V

8. Input current: 5.33A @ AC120V,

2.31A @ AC277V,

1.84A @ AC347V

#### **Light Distribution Curve**





## 2-way dimmable option



### **EG-Universal spectrum:**

A general spectrum for almost all kings od plants and different stage



#### **Application**

- Mass-production commercial growing
- Vertical farming
- Green house
- Indoor and outdoor growing

#### Spectrum

EmersonGrow EG-X4 grow light is a full-cycle toplighting solution for commercial horticulture cultivation, with the power to scale from vegetative growth to bloom. Angle is 120°; The s