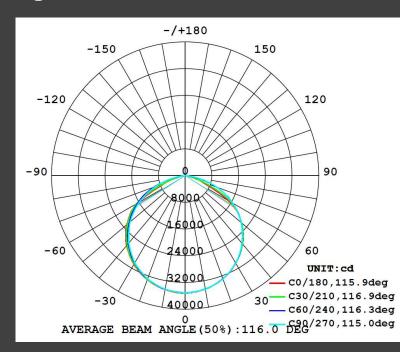

oor growing and other environments.

#### **Product Features**

- AC120-277V, (347V & 480V is available for preorder)
- High power 640W, High efficiency (2.4~2.7umol/J, high output;
- IP54 waterproof
- No shadow design, good illumination uniformity;
- 1~10V dimming; 2-way dimmable is available
- Dimming can be Daisy chain, can control 20pcs at the same time;
- Module quick installation, good user experience , Patent design.







#### No Shadow Design



#### Card Buckle Connection Design



#### **Product Parameters**

1. Length: 4ftx4ft

2. Input Power: 640W

3. Life span: 50,000hours

4. PPF=1555~1728 μmol/s

5. Efficacy: 2.4~2.7 μmol/J

6. Dimming: 1~10V

7. Input voltage: 100-277V

8. Input current: 5.33A @ AC120V,

2.31A @ AC277V,

1.84A @ AC347V

#### **Light Distribution Curve**





## 2-way dimmable option



### **EG-Universal spectrum:**

A general spectrum for almost all kings od plants and different stage



#### **Application**

- Mass-production commercial growing
- Vertical farming
- Green house
- Indoor and outdoor growing

#### Spectrum

EmersonGrow EG-X4 grow light is a full-cycle toplighting solution for commercial horticulture cultivation, with the power to scale from vegetative growth to bloom. Angle is 120°; The spectrum can be customized according to customer requirements.

#### **EG-Flowering spectrum:**

A specific spectrum for cannabis flowering stage



### Specification

| Model     | Size    | Power | PPF<br>µmol/s | EFFICACY<br>µmol/J | Spectrum     | Suggested<br>mounting height | Suggested cover area |
|-----------|---------|-------|------