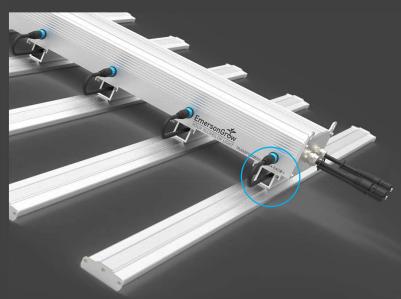

in Connection
- Arbitrary combination of LED bars



# **TRANSFORMERS | EG-X4**

#### **COMBINATION OF POWER**

#### **Product Description**

The TRANSFORMERS EGX4 is an LED multi grow bar, with no shadow design and uniform illumination. It is widely used in vertical farming, greenhouse, indoor and outdoor growing and other environments.

#### **Product Features**

- AC120-277V, (347V & 480V is available for preorder)
- High power 640W, High efficiency (2.4~2.7umol/J, high output;
- IP54 waterproof
- No shadow design, good illumination uniformity;
- 1~10V dimming; 2-way dimmable is available
- Dimming can be Daisy chain, can control 20pcs at the same time;
- Module quick installation, good user experience , Patent design.







#### No Shadow Design



#### Card Buckle Connection Design



#### **Product Parameters**

1. Length: 4ftx4ft

2. Input Power: 640W

3. Life span: 50,000hours

4. PPF=1555~1728 μmol/s

5. Efficacy: 2.4~2.7 μmol/J

6. Dimming: 1~10V

7. Input voltage: 100-277V

8. Input current: 5.33A @ AC120V,

2.31A @ AC277V,

1.84A @ AC347V

#### **Light Distribution Curve**





## 2-way dimmable option



### **EG-Universal spectrum:**

A general spectrum for almost all kings od plants and different stage



#### **Application**

- Mass-production commercial growing
- Vertical farming
- Green house
- Indoor and outdoor growing

#### Spectrum

EmersonGrow EG-X4 grow light is a full-cycle toplighting solution for commercial horticulture cultivation, with the power to scale from vegetative growth to bloom. Angle is 120°; The spectrum can be customized according to