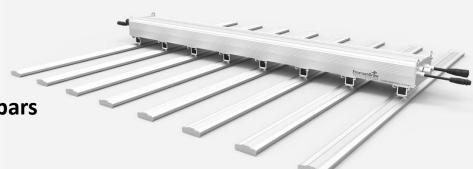

- Special Recipes
- Daisy Chain Connection
- Arbitrary combination of LED bars

#### **Product Description**

The TRANSFORMERS EGX4 is an LED multi grow bar, with no shadow design and uniform illumination. It is widely used in vertical farming, greenhouse, indoor and outdoor growing and other environments.

#### **Product Features**

- AC120-277V, (347V & 480V is available for preorder)
- High power 640W, High efficiency (2.4~2.7umol/J, high output;
- IP54 waterproof
- No shadow design, good illumination uniformity;
- 1~10V dimming; 2-way dimmable is available
- Dimming can be Daisy chain, can control 20pcs at the same time;
- Module quick installation, good user experience , Patent design.