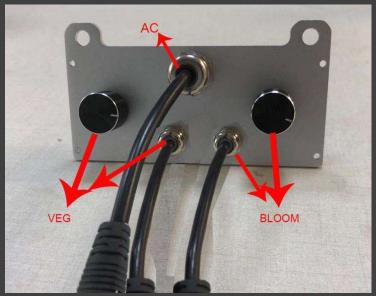

ents.

#### **Product Features**

- AC120-277V, (347V & 480V is available for preorder)
- High power 640W, High efficiency (2.4~2.7umol/J, high output;
- IP54 waterproof
- No shadow design, good illumination uniformity;
- 1~10V dimming; 2-way dimmable is available
- Dimming can be Daisy chain, can control 20pcs at the same time;
- Module quick installation, good user experience , Patent design.







#### No Shadow Design



#### Card Buckle Connection Design



#### **Product Parameters**

1. Length: 4ftx4ft

2. Input Power: 640W

3. Life span: 50,000hours

4. PPF=1555~1728 μmol/s

5. Efficacy: 2.4~2.7 μmol/J

6. Dimming: 1~10V

7. Input voltage: 100-277V

8. Input current: 5.33A @ AC120V,

2.31A @ AC277V,

1.84A @ AC347V

#### **Light Distribution Curve**





## 2-way dimmable option



### **EG-Universal spectrum:**

A general spectrum for almost all kings od plants and different stage



#### **Application**

- Mass-production commercial growing
- Vertical farming
- Green house
- Indoor and outdoor growing

#### Spectrum

EmersonGrow EG-X4 grow light is a full-cycle toplighting solution for commercial horticulture cultivation, with the power to scale from vegetative growth to bloom. Angle is 120°; The spectrum can be customized according to customer requirements.

#### **EG-Flowering spectrum:**

A specific spectrum for cannabis flowering stage



### Specification

| Model     | Size    | Power | PPF<br>µmol/s | EFFICACY<br>µmol/J | Spectrum     | Suggested<br>mounting height | Suggested cover area |
|-----------|---------|-------|---------------|--------------------