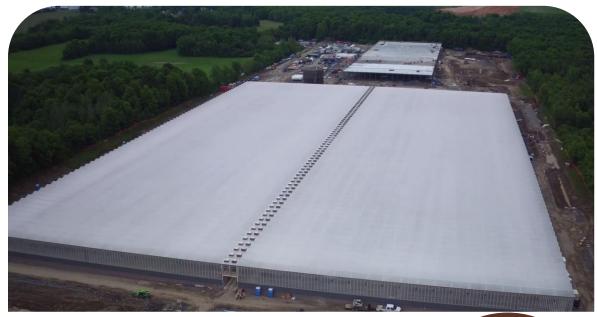

## VALLEYFIELD, QUEBEC FACILITY

Constructing the world's largest state-of-the-art organic cannabis facility

### AT FULL CAPACITY

• 1,310,000 sq. ft. Hybrid Facility 185,000 KG [FY 2021]