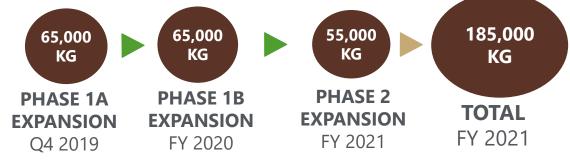

### AT FULL CAPACITY

• 1,310,000 sq. ft. Hybrid Facility 185,000 KG [FY 2021]

### **COMPLETION TRACKING TIMELINE**

- Construction initiated [January 2018]
- Breeding facility completed [April 2018]
- Cultivation licence [breeding] [June 2018]
- Pro-Cert Organic Certification [June 2019]