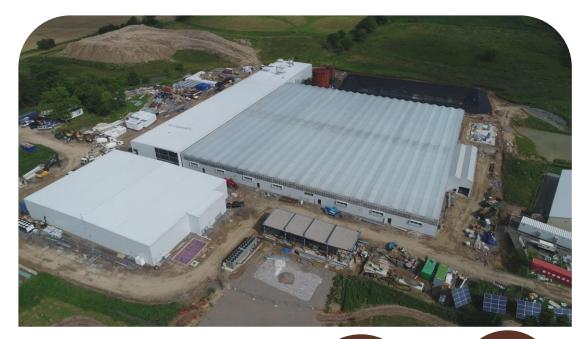

## VALLEYFIELD, QUEBEC FACILITY

Constructing the world's largest state-of-the-art organic cannabis facility

### AT FULL CAPACITY

• 1,310,000 sq. ft. Hybrid Facility 185,000 KG [FY 2021]

### DESIGN

• Dual zoned property allows **complete vertical integration** including cultivation, R&D and product manufacturing

### **COMPLETION TRACKING TIMELINE**

- Construction initiated [January 2018]
- Breeding facility completed [April 2018]
- Cultivation licence [breeding] [June 2018]
- Pro-Cert Organic Certification [June 2019]