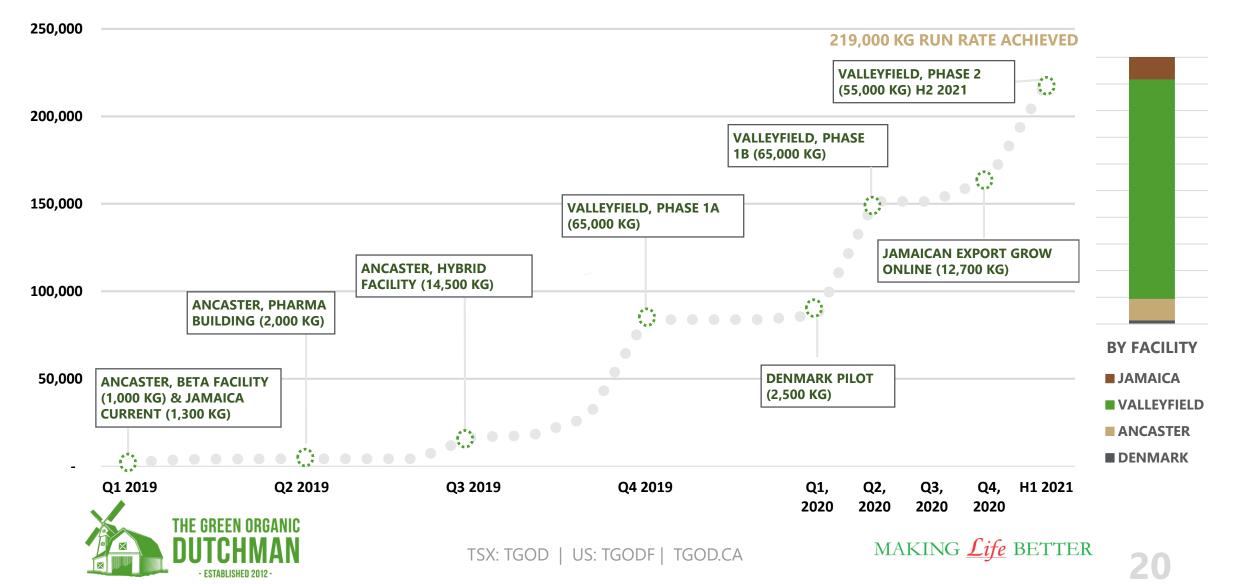

## **ANNUAL RUN-RATE CAPACITY**

### 219,000 KG PLANNED CAPACITY

### **AT FULL CAPACITY**

• 166,000 sq. ft. 17,500 KG [by end FY 2019]

### AT FULL CAPACITY

• 1,310,000 sq. ft. Hybrid Facility 185,000 KG [FY 2021]

### FOOTPRINT

Ø

**Two cultivation sites** with a current capacity of **1,300 KG** Planned full capacity **14,000 KG** 

**Dispensaries open** Kingston [July 2018] Montego Bay [May 2019]

Additional planned dispensaries Negril, Ocho Rios, Falmouth

### **PRODUCTION CAPACITY**

Production has increased from 32,000 kg of dried organic flower & 310 kg of extract in 2017 to 91,000 kg of dried organic flower & 700 kg of extract in 2018 with significant ability to scale further with third party hemp farmers