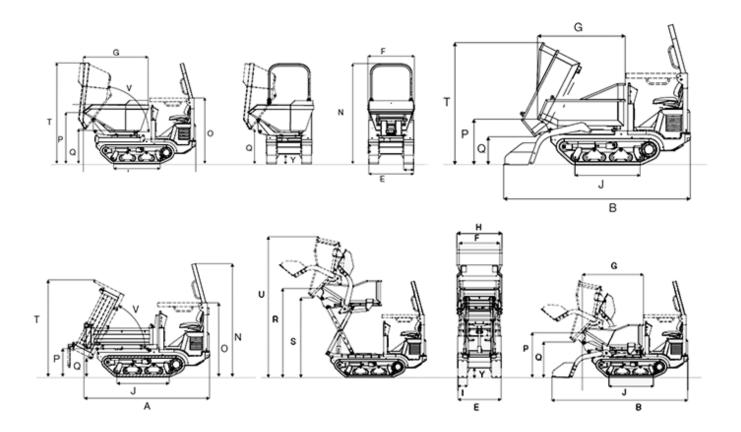

## DT15 Dimensions

|   |                                 | Front tip skip     | Swivel tip skip    | High tip skip | Special skip | Concrete mixer |
|---|---------------------------------|--------------------|--------------------|---------------|--------------|----------------|
| А | Length (without oparator board) |                    |                    |               |              |                |
|   |                                 | 2,585 mm           | 2,674 mm           | 2,609 mm      | 2,640 mm     | 2,403 mm       |
| В | Length with self-loadi          | ng equipment (with | out running board) |               |              |                |
|   |                                 | 3,160 mm           |                    | 3,365 mm      |              | 3,250 mm       |
| Е | Width undercarriage             |                    |                    |               |              |                |
|   |                                 | 1,080 mm           | 1,080 mm           | 1,080 mm      | 1,080 mm     | 1,080 mm       |
| F | Skip width                      |                    |                    |               |              |                |
|   |                                 | 1,054 mm           | 1,102 mm           | 1,000 mm      | 1,020 mm     | 926 mm         |
| G | Skip length                     |                    |                    |               |              |                |
|   |                                 | 1,482 mm           | 1,537 mm           | 1,500 mm      | 1,547 mm     |                |
| Н | Width with self-loadin          | g equipment        |                    |               |              |                |
|   |                                 | 1,080 mm           |                    | 1,121 mm      |              | 1,080 mm       |
| I | Chain width track               |                    |                    |               |              |                |
|   |                                 | 230 mm             | 230 mm             | 230 mm        | 230 mm       | 230 mm         |
| J | Length track                    |                    |                    |               |              |                |
|   |                                 | 1,100 mm           | 1,100 mm           | 1,100 mm      | 1,100 mm     | 1,100 mm       |
| Ν | Height over ROPS rol            | llbar              |                    |               |              |                |
|   |                                 | 2,372 mm           | 2,372 mm           | 2,372 mm      | 2,372 mm     | 2,372 mm       |

| Ο | Height over ROPS rollbar (collapsed)                                                                                                                                                                                                                                                                                                                                                                                                                                                                                                                                                                                                                                                                                                                                                                                                                                                                                                                                                                                                                                                                                                                                                                                                                                                                                                                                                                                                                                                                                                                                                                                                                                                                                                                                                                                                                                                                                                                                                                                                                                                                                           |            |          |          |          |
|---|--------------------------------------------------------------------------------------------------------------------------------------------------------------------------------------------------------------------------------------------------------------------------------------------------------------------------------------------------------------------------------------------------------------------------------------------------------------------------------------------------------------------------------------------------------------------------------------------------------------------------------------------------------------------------------------------------------------------------------------------------------------------------------------------------------------------------------------------------------------------------------------------------------------------------------------------------------------------------------------------------------------------------------------------------------------------------------------------------------------------------------------------------------------------------------------------------------------------------------------------------------------------------------------------------------------------------------------------------------------------------------------------------------------------------------------------------------------------------------------------------------------------------------------------------------------------------------------------------------------------------------------------------------------------------------------------------------------------------------------------------------------------------------------------------------------------------------------------------------------------------------------------------------------------------------------------------------------------------------------------------------------------------------------------------------------------------------------------------------------------------------|------------|----------|----------|----------|
|   | 2,022 mm                                                                                                                                                                                                                                                                                                                                                                                                                                                                                                                                                                                                                                                                                                                                                                                                                                                                                                                                                                                                                                                                                                                                                                                                                                                                                                                                                                                                                                                                                                                                                                                                                                                                                                                                                                                                                                                                                                                                                                                                                                                                                                                       | 2,022 mm   | 2,022 mm | 2,022 mm | 2,022 mm |
| Р | Height of skip front edge                                                                                                                                                                                                                                                                                                                                                                                                                                                                                                                                                                                                                                                                                                                                                                                                                                                                                                                                                                                                                                                                                                                                                                                                                                                                                                                                                                                                                                                                                                                                                                                                                                                                                                                                                                                                                                                                                                                                                                                                                                                                                                      |            |          |          |          |
|   | 770 mm                                                                                                                                                                                                                                                                                                                                                                                                                                                                                                                                                                                                                                                                                                                                                                                                                                                                                                                                                                                                                                                                                                                                                                                                                                                                                                                                                                                                                                                                                                                                                                                                                                                                                                                                                                                                                                                                                                                                                                                                                                                                                                                         | 1,210 mm   | 1,104 mm | 1,150 mm | 1,254 mm |
| Q | Dump height max.                                                                                                                                                                                                                                                                                                                                                                                                                                                                                                                                                                                                                                                                                                                                                                                                                                                                                                                                                                                                                                                                                                                                                                                                                                                                                                                                                                                                                                                                                                                                                                                                                                                                                                                                                                                                                                                                                                                                                                                                                                                                                                               |            |          |          |          |
|   | 472 mm                                                                                                                                                                                                                                                                                                                                                                                                                                                                                                                                                                                                                                                                                                                                                                                                                                                                                                                                                                                                                                                                                                                                                                                                                                                                                                                                                                                                                                                                                                                                                                                                                                                                                                                                                                                                                                                                                                                                                                                                                                                                                                                         | 810 mm     | 873 mm   | 380 mm   | 762 mm   |
| R | Height of skip front edge when raised                                                                                                                                                                                                                                                                                                                                                                                                                                                                                                                                                                                                                                                                                                                                                                                                                                                                                                                                                                                                                                                                                                                                                                                                                                                                                                                                                                                                                                                                                                                                                                                                                                                                                                                                                                                                                                                                                                                                                                                                                                                                                          |            |          |          |          |
|   |                                                                                                                                                                                                                                                                                                                                                                                                                                                                                                                                                                                                                                                                                                                                                                                                                                                                                                                                                                                                                                                                                                                                                                                                                                                                                                                                                                                                                                                                                                                                                                                                                                                                                                                                                                                                                                                                                                                                                                                                                                                                                                                                |            | 2,193 mm |          |          |
| S | Dump height max. of high-tipping skip when the skip with t | nen raised |          |          |          |
|   |                                                                                                                                                                                                                                                                                                                                                                                                                                                                                                                                                                                                                                                                                                                                                                                                                                                                                                                                                                                                                                                                                                                                                                                                                                                                                                                                                                                                                                                                                                                                                                                                                                                                                                                                                                                                                                                                                                                                                                                                                                                                                                                                |            | 1,963 mm |          |          |
| Т | Height max., skip raised                                                                                                                                                                                                                                                                                                                                                                                                                                                                                                                                                                                                                                                                                                                                                                                                                                                                                                                                                                                                                                                                                                                                                                                                                                                                                                                                                                                                                                                                                                                                                                                                                                                                                                                                                                                                                                                                                                                                                                                                                                                                                                       |            |          |          |          |
|   | 2,070 mm                                                                                                                                                                                                                                                                                                                                                                                                                                                                                                                                                                                                                                                                                                                                                                                                                                                                                                                                                                                                                                                                                                                                                                                                                                                                                                                                                                                                                                                                                                                                                                                                                                                                                                                                                                                                                                                                                                                                                                                                                                                                                                                       | 2,381 mm   | 2,383 mm | 2,040 mm | 1,647 mm |
| U | Height max., high-tipping skip raised                                                                                                                                                                                                                                                                                                                                                                                                                                                                                                                                                                                                                                                                                                                                                                                                                                                                                                                                                                                                                                                                                                                                                                                                                                                                                                                                                                                                                                                                                                                                                                                                                                                                                                                                                                                                                                                                                                                                                                                                                                                                                          |            |          |          |          |
|   |                                                                                                                                                                                                                                                                                                                                                                                                                                                                                                                                                                                                                                                                                                                                                                                                                                                                                                                                                                                                                                                                                                                                                                                                                                                                                                                                                                                                                                                                                                                                                                                                                                                                                                                                                                                                                                                                                                                                                                                                                                                                                                                                |            | 3,472 mm |          |          |
| V | Dump angle skip dumping                                                                                                                                                                                                                                                                                                                                                                                                                                                                                                                                                                                                                                                                                                                                                                                                                                                                                                                                                                                                                                                                                                                                                                                                                                                                                                                                                                                                                                                                                                                                                                                                                                                                                                                                                                                                                                                                                                                                                                                                                                                                                                        |            |          |          |          |
|   | 63 °                                                                                                                                                                                                                                                                                                                                                                                                                                                                                                                                                                                                                                                                                                                                                                                                                                                                                                                                                                                                                                                                                                                                                                                                                                                                                                                                                                                                                                                                                                                                                                                                                                                                                                                                                                                                                                                                                                                                                                                                                                                                                                                           | 84 °       | 78 °     | 63 °     | 62 °     |
| Υ | Ground clearance                                                                                                                                                                                                                                                                                                                                                                                                                                                                                                                                                                                                                                                                                                                                                                                                                                                                                                                                                                                                                                                                                                                                                                                                                                                                                                                                                                                                                                                                                                                                                                                                                                                                                                                                                                                                                                                                                                                                                                                                                                                                                                               |            |          |          |          |
|   | 224 mm                                                                                                                                                                                                                                                                                                                                                                                                                                                                                                                                                                                                                                                                                                                                                                                                                                                                                                                                                                                                                                                                                                                                                                                                                                                                                                                                                                                                                                                                                                                                                                                                                                                                                                                                                                                                                                                                                                                                                                                                                                                                                                                         | 224 mm     | 224 mm   | 224 mm   | 224 mm   |