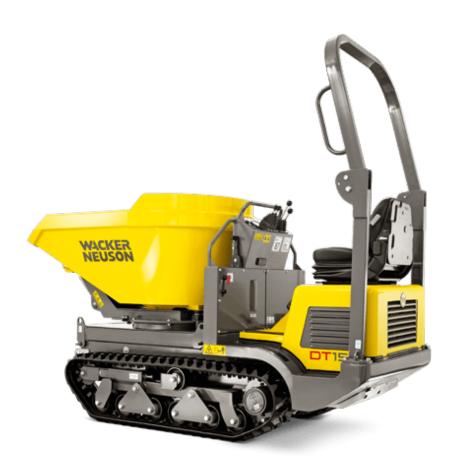

## Maximum power

The track dumper DT15 is the ideal transporter on all types of soil, such as gravel or sand, as well as boggy or hilly terrain. The one-piece engine hatch and optimal configuration of the service points make daily maintenance easy.

- The hydrostatic drive enables easy and comfortable operation.
- Folding ROPS roll bar for passageways with low-headroom.
- Low center of gravity for increased stability and guaranteed gradeability up to 62%.
- Auxiliary hydraulics as standard for additional attachments, such as concrete mixers, breakers etc.
- A variety of robust and stable hydraulic tipping skips and other attachments are available, for instance a fronttipping skip, a high-tipping skip, a 3-way side-tipping platform or a hydraulic high-volume concrete mixer.