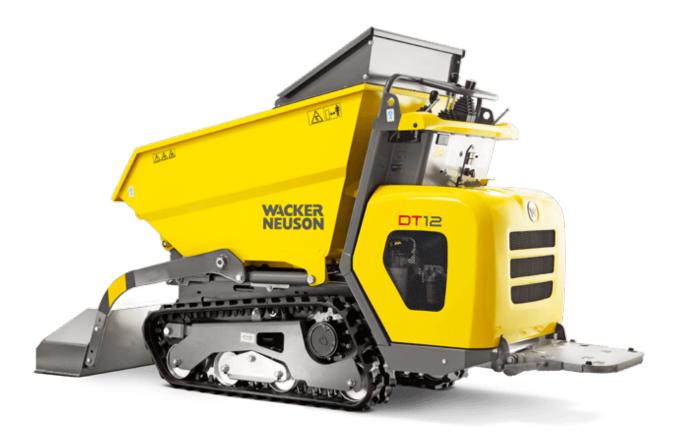

## Looking good anywhere

The track dumper DT 12 is the ideal transporter on all types of soil, such as gravel or sand, as well as boggy or hilly terrain. The tailormade cooling system guarantees safe operation of the machine in high-temperature conditions.

- The hydrostatic drive enables easy and comfortable operation.
- Robust crawler design guarantees long service life with low wear and tear.
- The one-piece engine hatch and optimal configuration of the service points make daily maintenance easy.
- The rubber tracks and optimum weight distribution reduce the ground pressure and prevent damage to delicate surfaces.
- Optional self-loading system and high-tipping skip available.