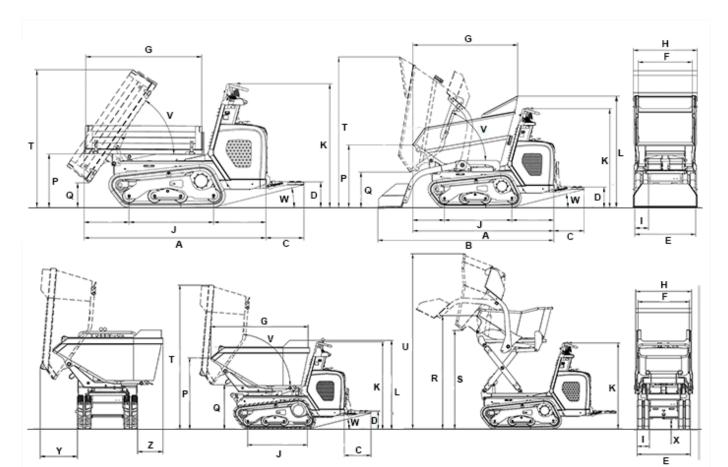

## DT12 Dimensions

|   |                                                            | Front tip skip | High tip skip | Drehkippmulde | Front tip skip platform |
|---|------------------------------------------------------------|----------------|---------------|---------------|-------------------------|
| A | Length (without running board)                             | 1,823 mm       | 1,684 mm      | 1,960 mm      | 1,882 mm                |
| В | Length with self-loading equipment (without running board) | 2,277 mm       | 2,240 mm      |               |                         |
| С | Length of running board                                    | 393 mm         | 393 mm        | 393 mm        | 393 mm                  |
| D | Height over running board                                  | 265 mm         | 265 mm        | 265 mm        | 265 mm                  |
| E | Width Undercarriage                                        | 790 mm         | 790 mm        | 790 mm        | 790 mm                  |
| F | Skip width                                                 | 700 mm         | 764 mm        | 730 mm        | 800 mm                  |
| G | Skip length                                                | 1,357 mm       | 1,134 mm      | 1,427 mm      | 1,200 mm                |
| Н | Width with self-loading equipment                          | 830 mm         | 830 mm        |               |                         |
| I | Chain width Track                                          | 180 mm         | 180 mm        | 180 mm        | 180 mm                  |
| J | Length Track                                               | 875 mm         | 875 mm        | 875 mm        | 875 mm                  |
| K | Height over control console                                | 1,280 mm       | 1,280 mm      | 1,280 mm      | 1,280 mm                |
| L | Height over skip hand protector                            | 1,303 mm       |               | 1,301 mm      |                         |
| Р | Height of skip front edge                                  | 812 mm         | 1,076 mm      | 1,045 mm      | 555 mm                  |
|   | Skip height                                                | 466 mm         | 442 mm        | 570 mm        | 295 mm                  |
| Q | Dump height max.                                           | 460 mm         | 868 mm        | 650 mm        | 256 mm                  |
| R | Height of skip front edge when raised                      |                | 1,688 mm      |               |                         |
| S | Dump height max. of high-tipping                           |                | 1,467 mm      |               |                         |
|   |                                                            |                |               |               |                         |

|   | skip when raised                         |          |          |          |          |
|---|------------------------------------------|----------|----------|----------|----------|
| Т | Height Max., skip raised                 | 1,950 mm | 2,009 mm | 2,112 mm | 1,430 mm |
| U | Height Max., high-tipping skip<br>raised |          | 2,610 mm |          |          |
| V | Dump angle Skip dumping                  | 70 °     | 82 °     | 85 °     | 56 °     |
| W | Bucket rollback Running board retraction | 14 °     | 14 °     | 14 °     | 14 °     |
| Х | Ground clearance                         | 188 mm   | 160 mm   | 172 mm   | 160 mm   |