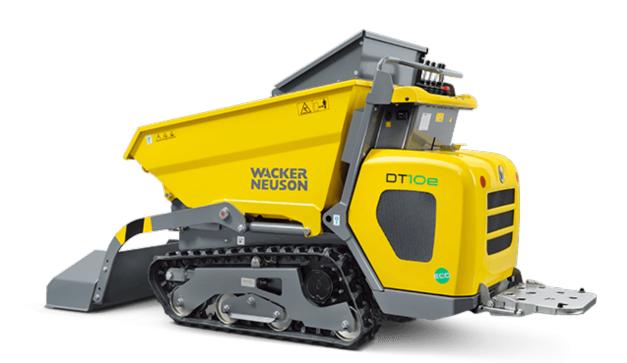

## compact, maneuverable, electrical

Whether in urban areas or indoors: With the purely electrically powered DT10e, you work everywhere entirely free of emissions. In addition, the machine impresses with its compactness, thanks to which you can get through any standard door.