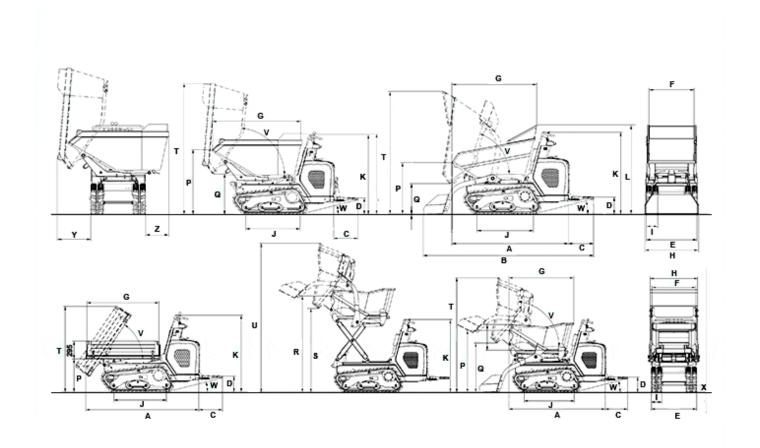

## DT10 Dimensions

|   |                                                            | Front tip skip | High tip skip | Swivel tip skip | Front tip skip platform |
|---|------------------------------------------------------------|----------------|---------------|-----------------|-------------------------|
| Α | Length (w/o operator stand board)                          | 1,800 mm       | 1,684 mm      | 1,960 mm        | 1,882 mm                |
| В | Length with self-loading system (w/o operator stand board) | 2,267 mm       | 2,240 mm      | ,               | ,                       |
| С | Length operator stand board                                | 393 mm         | 393 mm        | 393 mm          | 393 mm                  |
| D | Height above stand board                                   | 265 mm         | 265 mm        | 265 mm          | 265 mm                  |
| Е | Width undercarriage                                        | 790 mm         | 790 mm        | 790 mm          | 790 mm                  |
| F | Skip width                                                 | 700 mm         | 764 mm        | 730 mm          | 806 mm                  |
| G | Skip length                                                | 1,320 mm       | 1,134 mm      | 1,427 mm        | 1,200 mm                |
| Н | Width with self-loading system                             | 830 mm         | 830 mm        |                 |                         |
| l | Chain width                                                | 180 mm         | 180 mm        | 180 mm          | 180 mm                  |
| J | Length track rise                                          | 875 mm         | 875 mm        | 875 mm          | 875 mm                  |
| K | Height over control console                                | 1,280 mm       | 1,280 mm      | 1,280 mm        | 1,280 mm                |
| L | Height                                                     | 1,365 mm       |               | 1,301 mm        |                         |
| Р | Height of skip front edge                                  | 804 mm         | 1,076 mm      | 1,045 mm        | 849 mm                  |
| Q | Dump height max.                                           | 474 mm         | 868 mm        | 650 mm          | 256 mm                  |
| R | Height                                                     |                | 1,688 mm      |                 |                         |
| S | Dump height max.                                           |                | 1,467 mm      |                 |                         |
| Т | Height skip raised                                         | 1,905 mm       | 2,009 mm      | 2,112 mm        | 1,430 mm                |
| U | Height                                                     |                | 2,610 mm      |                 |                         |

| V | Dump angle                           | 70 °   | 82 °   | 85 °   | 56 °   |
|---|--------------------------------------|--------|--------|--------|--------|
| W | Bucket rollback operator stand board | 14 °   | 14 °   | 14 °   | 14 °   |
| Υ | Dumping distance                     | 487 mm |        |        |        |
| Χ | Ground clearance                     | 172 mm | 160 mm | 172 mm | 160 mm |
| Z | Rear overhang                        | 337 mm |        |        |        |