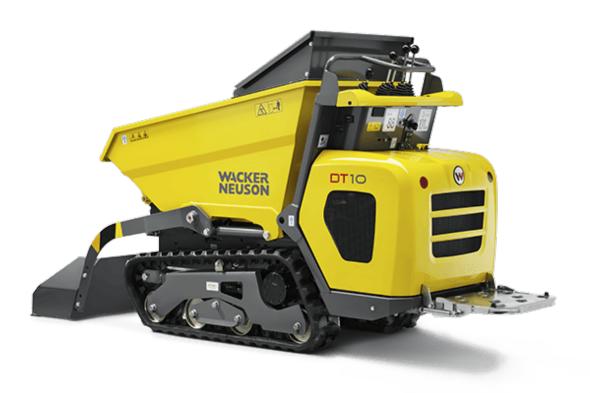

## Your professional equipment

The crawler-mounted dumper DT10 from Wacker Neuson guarantees absolutely safe and comfortable driving thanks to a high level of stability and running smoothness. Also for overcoming curbs, this equipment is your best partner in tight spaces.

- Easy and convenient operation thanks to the fully-hydrostatic drive.
- Robust crawler design, guaranteeing durability and low wear and tear.
- Single-piece engine hood and optimized layout of the servicing points facilitate daily maintenance.
- The rubber chains and the optimum weight distribution reduce the ground pressure and prevent damage to fragile surfaces.
- Ultra-compact dimensions ideal for tight working conditions and passages; large ground clearance.