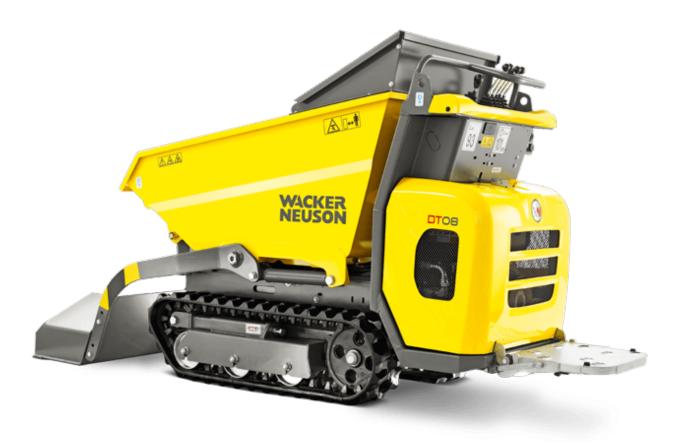

## The rental fleet pro

Wacker Neuson's track dumper DT08 can be maneuvered on any surface with centimeter-accuracy, thanks to its compact dimensions and precision control. Its 800 kg payload and width of only 79 cm make the DT08 the ideal addition to any rental fleet.