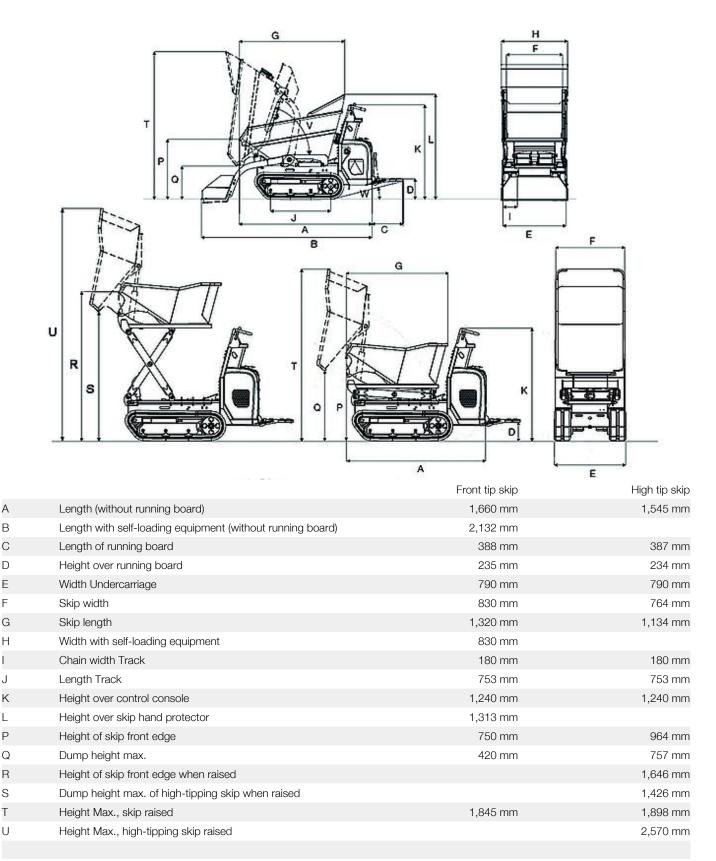

## DT08 Technical specifications

|                                         | Front tip skip      | High tip skip       |
|-----------------------------------------|---------------------|---------------------|
| Operating data                          |                     |                     |
| Shipping weight - gasoline engine kg    | 520                 | 580                 |
| Shipping weight mit SLE kg              | 590                 |                     |
| Shipping weight - diesel engine kg      | 560                 | 625                 |
| Shipping weight mit SLE kg              | 630                 |                     |
| Payload max. kg                         | 800                 | 500                 |
| Skip capacity level l                   | 334                 | 240                 |
| Skip capacity heaped* I                 | 387                 | 280                 |
| L x W x H * mm                          | 1,660 x 790 x 1,203 | 1,545 x 790 x 1,240 |
| Engine / Motor                          |                     |                     |
| Engine performance - gasoline engine kW | 6.7                 | 6.7                 |
| Engine performance - diesel engine kW   | 6.8                 | 6.8                 |
| at rpm rpm                              | 3,600               | 3,600               |
| Travel speed max. km/h                  | 4                   | 4                   |
| Gradeability %                          | 36                  | 36                  |
|                                         |                     |                     |

\* Model with front-tipping skip

## DT08 Dimensions

| V | Dump angle Skip dumping                  | 72 °   | 82 °   |
|---|------------------------------------------|--------|--------|
| W | Bucket rollback Running board retraction | 14 °   | 13 °   |
| Y | Ground clearance                         | 110 mm | 110 mm |