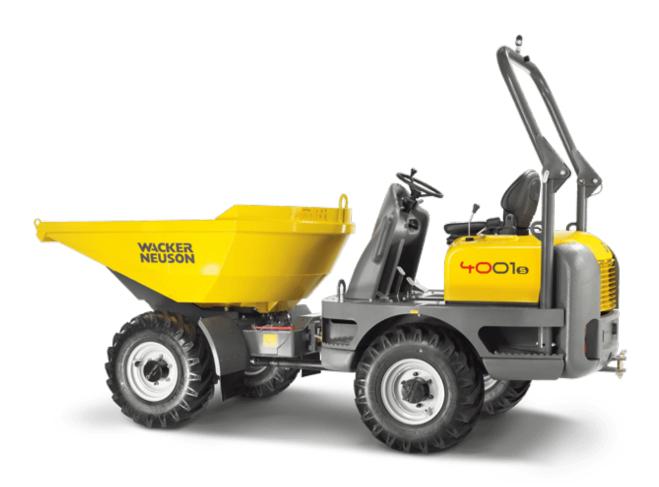

## The four-wheel pro

Shifts up to 4,000 kg payload quickly and efficiently and then dumps the load with the spot on precision of the standard swivel-tipping skip. Guaranteed to get things going on the building site.

- Low maintenance hydrostatic four-wheel drive;
- swivel tipping skip (standard), large-volume, robust and hard-wearing skip design; standard skip capacity of up to 2,550 I (heaped).
- With high ground clearance and a top speed of 21 km/h transport jobs get done fast.
- Maximum payload 4,000 kg
- More of a speedster: the 4001s Speed Version gets up to 25 km/h!