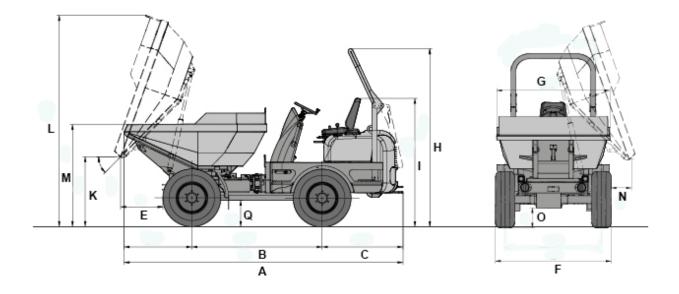

## 4001 Dimensions

| Α | Overall length            | 4,200 mm |
|---|---------------------------|----------|
| В | Wheelbase                 | 1,960 mm |
| С | Rear overhang             | 1,215 mm |
| Е | Dumping distance          | 600 mm   |
| F | Width vehicle             | 1,795 mm |
| G | Skip width                | 1,740 mm |
| Н | Height ROPS               | 2,700 mm |
| 1 | Height ROPS tipped        | 1,930 mm |
| K | Dump height max.          | 1,030 mm |
| L | Skip height tipped        | 3,200 mm |
| М | Skip height               | 1,500 mm |
| N | Dumping distance seitlich | 270 mm   |
| Ο | Ground clearance          | 300 mm   |
|   | Dump angle                | 46 °     |
| Q | Distance                  | 390 mm   |
|   |                           |          |