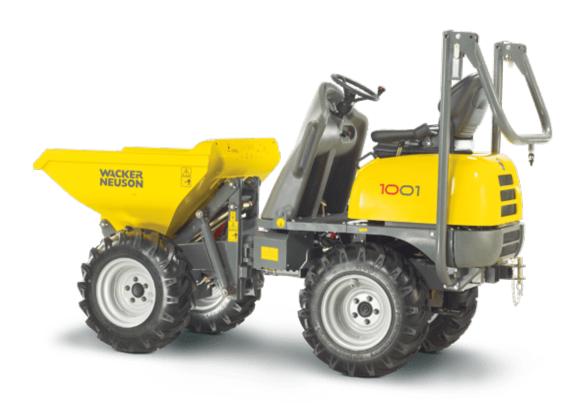

## **The All-Round Dumper**

Fast, safe and easy transport even on the roughest of terrain and a discharge height of up to 1.56 m... the four-wheel dumper 1001 is particularly versatile, agile and extremely robust.

- High-tipping skip (1.56 m dumping height); maximum payload 1000 kg.
- Compact dimensions, optional narrow tires (990 mm machine width).
- Hydrostatic twin-lock four-wheel drive; continuously variable speed up to 14 km/h max.
- Large service and maintenance access.
- Clearly laid out instrument panel and wide, robust leg protection.