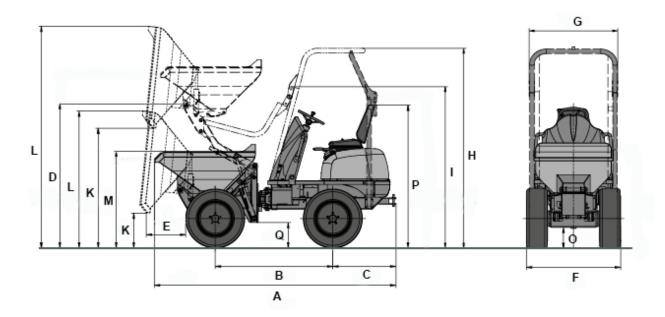

## 1001 Dimensions

|   |                                       | High tip skip | Narrow   |
|---|---------------------------------------|---------------|----------|
| Α | Overall length                        | 3,080 mm      | 3,080 mm |
| В | Wheelbase                             | 1,500 mm      | 1,500 mm |
| С | Rear overhang                         | 810 mm        | 810 mm   |
| D | Height                                | 1,825 mm      | 1,825 mm |
| E | Dumping distance                      | 510 mm        | 510 mm   |
| F | Width vehicle                         | 1,180 mm      | 990 mm   |
| G | Skip width                            | 990 mm        | 990 mm   |
| Н | Height ROPS                           | 2,580 mm      | 2,580 mm |
| l | Height ROPS tipped                    | 2,080 mm      | 2,080 mm |
| K | Dump height max.                      | 465 mm        | 465 mm   |
| K | Dump height max. High tip skip raised | 1,560 mm      | 1,140 mm |
| L | Skip height tipped                    | 1,770 mm      | 1,770 mm |
| L | Skip height High tip skip raised      | 2,860 mm      | 2,440 mm |
| М | Skip height                           | 1,230 mm      | 1,230 mm |
| О | Ground clearance                      | 270 mm        | 270 mm   |
| Р | Seat height                           | 1,850 mm      | 1,850 mm |
| Q | Distance                              | 327 mm        | 327 mm   |