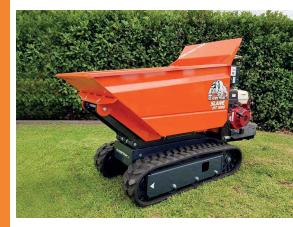

## HT1000 Petrol Track Dumper

Engine Honda GX390 Power 13hp (10.4kw) Starting Electric

## Speed

4.5 km/h Gradability 36% - 50% Drive Hydraulic

Additional info: Unladen weight of 670kg