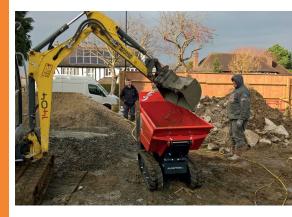

## PETROL TRACK DUMPER

This compact Track Dumper has a maximum width of 750mm and a length of 1900mm.It can turn on its own length offering greater accessibility and maneuverability in urban areas or areas where larger plant can't gain access.

Complete with hi tipping capacity; the Slanetrac HT1000 Petrol Track Dumper offers a tipping height of 1300mm, and easily tips into skips.

With a very low ground pressure and rubber tracks, the Slanetrac HT1000 offers minimum ground damage, while excellent gradability and stability ensure safe operating of the dumper. Powered by a 13 H.P Honda GX 390 electric start engine this robustly built Track Dumper has a load capacity of 1 ton. Complete with hi tipping capacity the Slanetrac HT1000 offers a tipping height of 1300mm and easily tips into skips. With a very low ground pressure and rubber tracks the Slanetrac HT1000offers minimum ground damage while excellent gradability and stability ensure safe operating of the dumper.