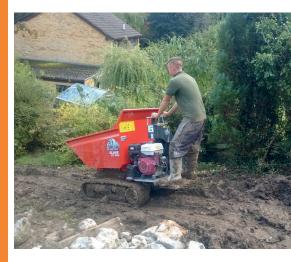

## PETROL TRACK DUMPER

This compact Track Dumper has a maximum width of 750mm and a length of 1900mm.It can turn on its own length offering greater accessibility and maneuverability in urban areas or areas where larger plant can't gain access.

Complete with hi tipping capacity; the Slanetrac HT1000 Petrol Track Dumper offers a tipping height of 1300mm, and easily tips into skips.

With a very low ground pressure and rubber tracks, the Slanetrac HT1000 offers minimum ground damage, while excellent gradability and stability ensure safe operating of the dumper. Powered by a 13 H.P Honda GX 390 electric start engine this robustly built Track Dumper has a load capacity of 1 ton. Complete with hi tipping capacity the Slanetrac HT1000 offers a tipping height of 1300mm and easily tips into skips. With a very low ground pressure and rubber tracks the Slanetrac HT1000offers minimum ground damage while excellent gradability and stability ensure safe operating of the dumper.