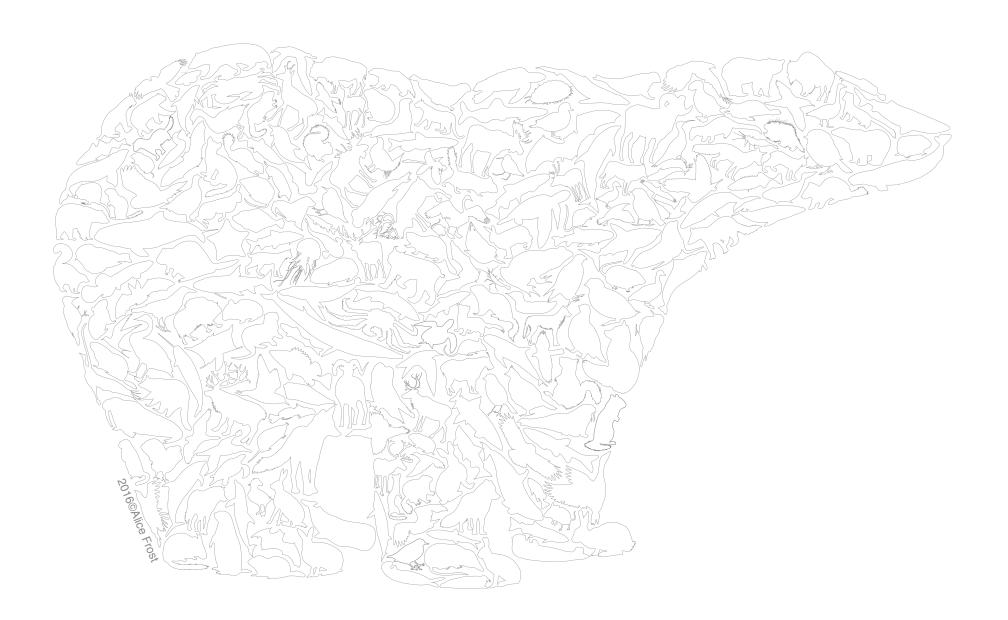

**O** SOA 2020©Alice Frost

| ×    | Arctic Peregrine Falcon   |
|------|---------------------------|
| +    | Gyrfalcon                 |
| À    | Tundra Peregrine Falcon   |
| ^    | Golden eagle              |
|      | Bald eagle                |
| X    | Northern Goshawk          |
| 1    | Sharp-shinned hawk        |
| ¥    | Short-eared Owl           |
| *    | Boreal Owl                |
|      | Snowy Owl                 |
| 1    | Northern Hawk Owl         |
|      | Great Gray Owl            |
|      | Boreal Chickadee          |
|      | Black-Capped Chickadee    |
|      | Chestnut-backed Chickadee |
|      | Song Sparrow              |
|      | Red-breasted sapsucker    |
|      | Hairy Woodpecker          |
| *    | Sooty Grouse              |
|      | Ruffed grouse             |
| *    | Sharp-tailed Grouse       |
|      | White-tailed Ptarmigan    |
|      | Rock Ptarmigan            |
|      | Common Raven              |
|      | Little Brown Myotis       |
| 4    | Silver-haired Bat         |
| V    | Little Brown Bat          |
| V    | Hoary Bat                 |
| 1    | Big Brown Bat             |
| -44- | Townsend's Big-eared Bat  |