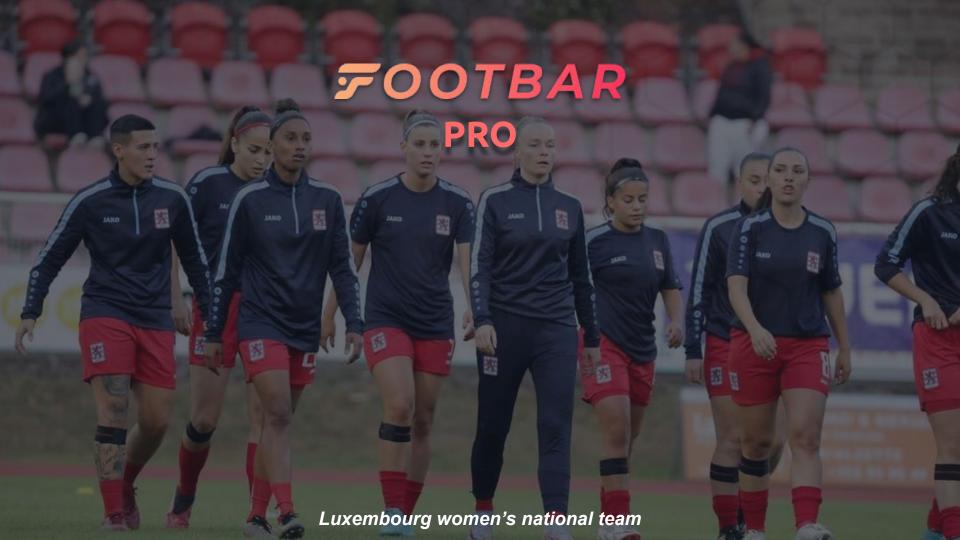

AI FOR FOOTBALL

Thanks to an artificial intelligence trained on tens of thousands of hours of videos, the Footbar tracker understands the movements of the footballer and transcribes them into statistics

The tracker is ultra light (9g), and is placed at the level of the calf thanks to a textile band.

Authorized in official matches.