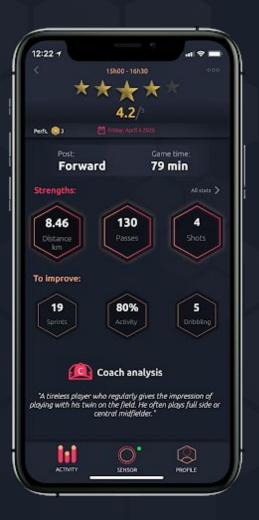

# OUR STATS

Distance

Sprint distance
Nb Sprints

**PHYSICAL** 

Sprint average

Sprint max

**Possession** 

Passes Sh

Shots

**TECHNICAL** 

Balls played

Shot power

ON THE MOBILE APP
ON THE COACH PLATFORM
ON BOTH

**ActivitY** Very high External intensity load Runs Walk **INTENSITY** Calories High burned\* intensity