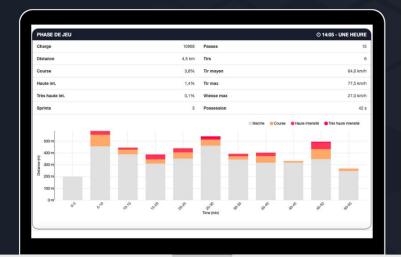

### **COACH PLATFORM**

The main tool of our club offer: A platform gathering individuals and collectives datas from one or different teams

| FOOTBAR              |        |          |            |         |                 |                |        |        |               |                       |                     |      |              |              |  |
|----------------------|--------|----------|------------|---------|-----------------|----------------|--------|--------|---------------|-----------------------|---------------------|------|--------------|--------------|--|
| PHASE DE JEU         |        |          |            |         |                 |                |        |        |               |                       | ⊙ 12:17 - UNE HEURE |      |              |              |  |
| NOM                  | CHARGE | DISTANCE | POSSESSION | SPRINTS | SPRINT<br>DIST. | VITESSE<br>MAX | MARCHE | COURSE | HAUTE<br>INT. | TRÈS<br>HAUTE<br>INT. | PASSES              | TIRS | TIR<br>MOYEN | TIR<br>MAX   |  |
| DEJAN<br>IVANOVIC    | 12840  | 5,4 KM   | 40         | 11      | 94 M            | 26,8<br>KM/H   | 95,7%  | 3,1%   | 0,8%          | 0,4%                  | 12                  | 5    | 63,0<br>KM/H | 78,3<br>KM/H |  |
| JULES<br>GIRARD      | 18650  | 6,3 KM   | 104        | 10      | 67 M            | 26,2<br>KM/H   | 92,3%  | 5,0%   | 2,3%          | 0,3%                  | 14                  | 7    | 66,8<br>KM/H | 80,7<br>KM/H |  |
| LUC<br>MANIGLIER     | 15305  | 5,5 KM   | 43         | 11      | 94 M            | 28,0<br>KM/H   | 94,5%  | 3,1%   | 2,0%          | 0,5%                  | 20                  | 4    | 62,3<br>KM/H | 70,8<br>KM/H |  |
| MARWAN<br>BORCHANI   | 13028  | 5,4 KM   | 51         | 8       | 65 M            | 27,2<br>KM/H   | 96,0%  | 2,7%   | 1,1%          | 0,3%                  | 28                  | 6    | 58,9<br>KM/H | 79,2<br>KM/H |  |
| NICOLAS<br>JOZWIAK   | 16463  | 6,6 KM   | 66         | 0       | 0 M             | 21,2<br>KM/H   | 96,6%  | 3,1%   | 0,3%          | 0,0%                  | 33                  | 9    | 64,5<br>KM/H | 83,9<br>KM/H |  |
| QUENTIN<br>DESSEIGNE | 19623  | 6,5 KM   | 67         | 15      | 154 M           | 26,7<br>KM/H   | 91,5%  | 6,4%   | 1,4%          | 0,7%                  | 40                  | 12   | 65,2<br>KM/H | 80,2<br>KM/H |  |
| ROMAN<br>VILLEPREUX  | 12347  | 4,9 KM   | 44         | 7       | 77 M            | 27,6<br>KM/H   | 95,3%  | 3,8%   | 0,6%          | 0,4%                  | 41                  | 5    | 63,2<br>KM/H | 76,0<br>KM/H |  |
| STEVEN<br>MAVOUNGOU  | 18113  | 6,7 KM   | 84         | 14      | 132 M           | 27,7<br>KM/H   | 94,4%  | 4,0%   | 1,0%          | 0,6%                  | 30                  | 12   | 66,1<br>KM/H | 80,6<br>KM/H |  |
|                      |        |          |            |         |                 |                |        |        |               |                       |                     |      |              |              |  |
|                      |        |          |            |         |                 |                |        |        |               |                       |                     |      |              |              |  |