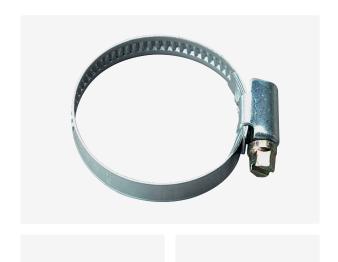

## **Product information**

The type SS conduit clamps are made of sheet steel with zinc plating. They are used for fixing or securing the protective conduits.

Information, conformities and approvals

| Article | Order No. | Clamping range mm | Width mm | PU pcs. |
|---------|-----------|-------------------|----------|---------|
|         |           |                   |          |         |
| SS 15   | 83721010  | 8 - 16            | 9        | 100     |
| SS 19   | 83721012  | 12 - 22           | 9        | 100     |
| SS 26   | 83721014  | 16 - 27           | 9        | 100     |
| SS 32   | 83721016  | 20 - 32           | 9        | 100     |
| SS 38   | 83721018  | 25 - 40           | 9        | 50      |
| SS 47   | 83721020  | 35 - 50           | 12       | 50      |
| SS 57   | 83721022  | 40 - 60           | 12       | 50      |
| SS 70   | 83721024  | 50 - 70           | 12       | 25      |
| SS 78   | 83721026  | 70 - 90           | 12       | 25      |
|         |           |                   |          |         |