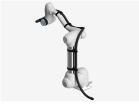

#### **Product information**

Sets specially adapted to the cable routing on robots from Doosan. The assembly includes the protective conduit, end sleeves and the appropriate fastening with non-slip hook-and-loop tape. For an easier installation of pre-assembled cables, the protective conduit is available in slotted LS. The set offers a lowest possible interference contour for a low risk of damage.

Optional accessories: R-SSR - tension clamp for axis 6 SH-P M25-M32 - system holder KEG/ZL or KEG/K - strain relief

Color: Black / Red PU pcs.: 1