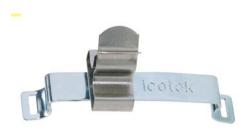

TRIMANTEC

Click to shop online @ www.trimantec.com or call 336-767-1379

EMC Shield Clamps for 35 mm DIN Rail

| Product Description |
|---------------------|
|---------------------|

Comparable with type SF|SKL, the SFS|SKL shield clamps are easily mounted on 35 mm DIN-rails.

The staggered arrangement of SFS|SKL provides optimal space utilization. Suitable for applications when there is a need for mounting cables in direct proximity.

| Adva | nta  | σρο  |
|------|------|------|
| Auva | IILc | はんにつ |

## Specifications

Material

SKL-clamp Spring steel, zinc plated

SFS-foot Spring steel