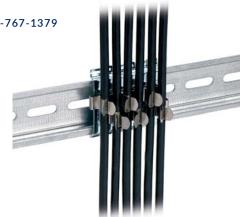

TRIMANTEC

Click to shop online @ www.trimantec.com or call 336-767-1379

EMC Shield Clamps for 35 mm DIN Rail

| Product Description |
|---------------------|
|---------------------|

Comparable with type SF|SKL, the SFS|SKL shield clamps are easily mounted on 35 mm DIN-rails.

The staggered arrangement of SFS|SKL provides optimal space utilization. Suitable for applications when there is a need for mounting cables in direct proximity.

| Adva | nta  | σρο  |
|------|------|------|
| Auva | IILc | はんにつ |

- High packing density
- Simple and tool-free assembly
- Permanent and continuous pressure on the cable shield, no adjustment of the spring load required
- Optimal contact of the cable shield
- Vibration proof, maintenance free