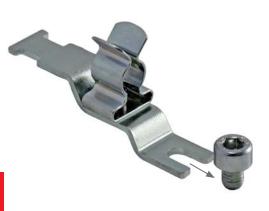

Click to shop online @ www.trimantec.com or call 336-767-1379

-1379 **LFZ-U|SKL** EMC Shield Clamps for Screw Assembly

LFZ-U|SKL shield clamps are used, where the shield of single cables must be connected to the ground potential.

LFZ-U|SKL shield clamps are easy to use and enable a reliable shielding of cables. Cables are secured with a cable tie. Strain relief in accordance with EN 50262 / 62444 is achieved.

Shield clamps are easily attached to mounting plates via screw. The shield clamp LFZ-U|SKL is available for M4 or M5 screws. During assembly it is sufficient to loosen the existing screw slightly to be able to slide the clamp underneath before re-tightening the screw.

## Specifications

| Material  |                                        |
|-----------|----------------------------------------|
| SKL-clamp | Spring steel, zinc plated              |
| LFZ-foot  | Carbon steel, galvanically zinc plated |
|           | Fixing hole 4.2 mm / 5.2 mm            |
|           | for screw M4 / M5                      |
|           |                                        |