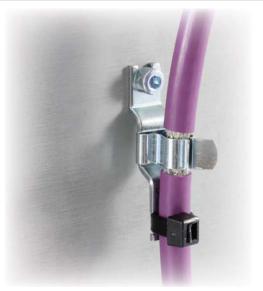

LFZ-U|SKL shield clamps are easy to use and enable a reliable shielding of cables. Cables are secured with a cable tie. Strain relief in accordance with EN 50262 / 62444 is achieved.

Shield clamps are easily attached to mounting plates via screw. The shield clamp LFZ-U|SKL is available for M4 or M5 screws. During assembly it is sufficient to loosen the existing screw slightly to be able to slide the clamp underneath before re-tightening the screw.

## Advantages

- Integrated strain relief
- Optimal contact of the cable shield
- Simple and quick assembly

 Permanent and continuous pressure on the cable shield, no adjustment of the spring load required