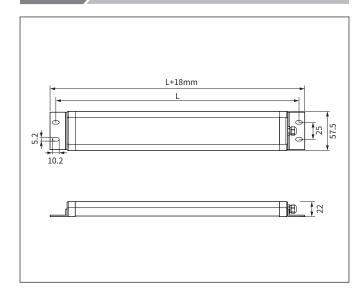

#### **Dimensions**

## **Specifications**

<sup>\*</sup> Customized products are welcome, please contact our staff.

| Model      | Power | L(mm) | End code: |        |             |
|------------|-------|-------|-----------|--------|-------------|
| FFLED-108- | 8W    | 271   | 1         | 24V DC | 6000K~6500K |
| FFLED-112- | 12W   | 371   | _         |        |             |
| FFLED-124- | 18W   | 671   | 2         | 24V DC | 4000K~4500K |