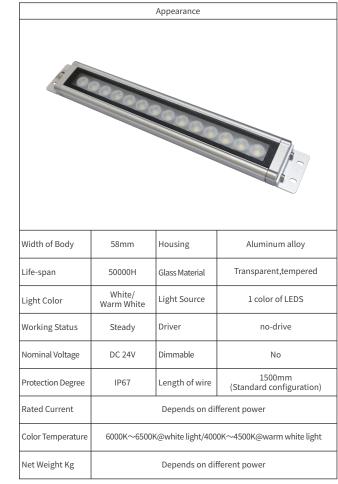

## **Features**

- The width of the lamp body is 58mm;
- Use good quality Alumnum with excellent seismic resistance, anti-corrosion and good heat dissipation characteristic;
- Water proof class IP67, anti-oil, anti-corrosion and anti-blast;
- Uniform distribution of light, color rendering index>80, good lighting effects:
- Easy installation and low maintainance rate;
- The imported LED chips of light source has good performance of low power consumption, high efficiency and long life time;
- High quality of DC LED driver with the good parameters of low power consumption ,protect circuit function and long life time;
- Qualified aluminum with good dissipation, transparent and tempered glass;
- Good quality of waterproof connector, aluminum PCB, silicone rubber sealing ring and reflector/lens;
- Rated working temperature:-25°C~+55°C.

## **Specifications**

<sup>\*</sup> Customized products are welcome, please contact our staff.

| Model      | Power | L(mm) | End code: |        |             |
|------------|-------|-------|-----------|--------|-------------|
| FFLED-108- | 8W    | 271   | 1         | 24V DC | 6000K~6500K |
| FFLED-112- | 12W   | 371   | _         |        |             |
| FFLED-124- | 18W   | 671   | 2         | 24V DC | 4000K~4500K |