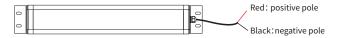

## Color temperature reference

| Item             | Color Temperature | End Description |
|------------------|-------------------|-----------------|
| White Light      | 6000K~6500K       | 1               |
| Warm White Light | 4000K~4500K       | 2               |

## **Specifications**



<sup>\*</sup> Customized products are welcome, please contact our staff.

| Model      | Power | L(mm) | End code: |        |             |
|------------|-------|-------|-----------|--------|-------------|
| FFLED-108- | 8W    | 271   | 1         | 24V DC | 6000K~6500K |
| FFLED-112- | 12W   | 371   | _         |        |             |
| FFLED-124- | 18W   | 671   | 2         | 24V DC | 4000K~4500K |

Luminous Flux > 100 lm/W

## **Installation diagram**



## **Control Circuit Diagram**

24V DC



#### **Precautions for use**

- ullet A serious increase in the use voltage compared to the rated voltage will shorten the service life or the problem of poor working. Please pay attention to the use voltage control within  $\pm$  5%.
- When the lampshade or the body is exposed to chemicals such as banana water, the surface of the product may be deformed or discolored. Pay special attention.
- Do not apply strong impact to the product, which may cause damage to parts.
- The power cord that is exposed outside the product cannot be forcibly drawn, which may cause product failure.

## **Troubleshooting**

| Phenomenon                     | Main reason                                | Approach                |  |
|--------------------------------|--------------------------------------------|