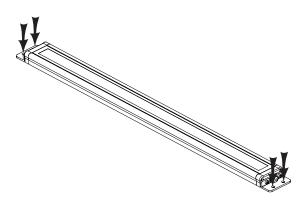

tact our sales staff.

#### **Dimensions**



## Color temperature reference

| Item             | Color Temperature | End Description |
|------------------|-------------------|-----------------|
| White Light      | 6000K~6500K       | 1               |
| Warm White Light | 4000K~4500K       | 2               |

## **Specifications**



<sup>\*</sup> Customized products are welcome, please contact our staff.

| Model      | Power | L(mm) | End code: |        |             |
|------------|-------|-------|-----------|--------|-------------|
| FFLED-108- | 8W    | 271   | 1         | 24V DC | 6000K~6500K |
| FFLED-112- | 12W   | 371   | _         |        |             |
| FFLED-124- | 18W   | 671   | 2         | 24V DC | 4000K~4500K |

Luminous Flux > 100 lm/W

## **Installation diagram**



## **Control Circuit Diagram**

24V DC



#### **Precautions for use**

- ullet A serious increase in the use voltage compared to the rated voltage will shorten the service life or the problem of poor working. Please pay attention to the use voltage control within  $\pm$  5%.
- When the lampshade or the body is exposed to chemicals such as banana water, the surface of the product may be deformed or discolored. Pay special attention.
- Do not apply strong impact to the product, which may cause damage to parts.
- The power cord that is exposed outside the product cannot be forcibly drawn, which may cause product failure.

## **Troubleshooting**

| Phenomenon                     | Main reason                                | Approach                |  |
|--------------------------------|---