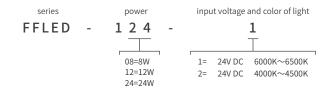

### order eg.

Note: The standard length of the wire is 1500mm. If the customer need other length when ordering, please contact our sales staff.

## Color temperature reference

| Item             | Color Temperature | End Description |
|------------------|-------------------|-----------------|
| White Light      | 6000K~6500K       | 1               |
| Warm White Light | 4000K~4500K       | 2               |

## **Specifications**

<sup>\*</sup> Customized products are welcome, please contact our staff.

| Model      | Power | L(mm) | End code: |        |             |
|------------|-------|-------|-----------|--------|-------------|
| FFLED-108- | 8W    | 271   | 1         | 24V DC | 6000K~6500K |
| FFLED-112- | 12W   | 371   | _         |        |             |
| FFLED-124- | 18W   | 671   | 2         | 24V DC | 4000K~4500K |