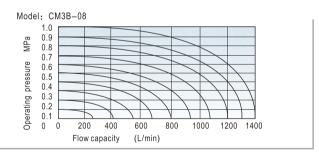

sure range | 0~1.0              | MPa(0~114psi)(0~10      | ).0bar)             |
| Proof pressure | 1.                 | .5MPa(215psi)(15.0ba    | ar)                 |
| Temperature    |                    | -20~70 °C               |                     |
| Valve type①    | 3 port 2 position  |                         |                     |
| Orifice size   | 2.0mm <sup>2</sup> | 2.5 mm <sup>2</sup>     | 15.0mm <sup>2</sup> |
| Lubrication    | 0.11               | 0.14                    | 0.84                |
| Port size②     | M5x0.8             | 1/8"                    | 1/4"                |
| Material body  | Aluminum alloy     |                         |                     |

1) HD series are 5/3 way. 2) PT thread, NPT thread and G thread are available.

#### Flow chart







# AITTAL

#### CM3 Series

CM<sub>3</sub>

#### Installation and operation

1. Mounting way: by body, by panel I, by panel II, latching type, mushroom type. Please refer to the following picture:











Disassembly: Remove the push cap, then remove the guard.

Assembly: Install the guard, then to tighten the push cap.

Disassembly: Untighten the guard first, then remove the push cap with the guard.

Assembly: Install the guard, then to tighten the push cap

- The control set is made of engineering plastic which only allows manual operation and switching valves through metal impact is forbidden.
- 3. The series of CM3B, CM3L, CM3V, CM3R, CM3PM, CM3PMS, CM3PMX, CM3PF, CM3PP get the function of automatic restoration. The hand valves of CM3Y, CM3HS, CM3HD, CM3PL are in type of manual res