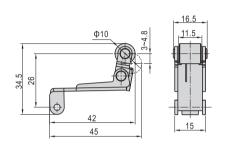

#### CM3L06-P1

Note: CM3L06 control joint, which used in CM3L05 and CM3L06, can not be ordered individually. It should be matched with basic type.

| Ordering code       | CM3R08-P1                      |
|---------------------|--------------------------------|
| Туре                | CM3R08 roller type control set |
| Applicable products | CM3R08                         |