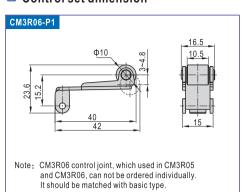

#### CM3L06-P1

Note: CM3L06 control joint, which used in CM3L05 and CM3L06, can not be ordered individually. It should be matched with basic type.

| Ordering code       | CM3R08-P1                      |
|---------------------|--------------------------------|
| Туре                | CM3R08 roller type control set |
| Applicable products | CM3R08                         |