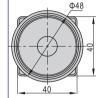

CM3PMX05 CM3PMX06 CM3PMX08                              |
| Ordering code       | CM3PMX06-P2                                             |
| Туре                | CM3PMX big mushroom type control set(red with guard)    |
| Applicable products | CM3PMX05 CM3PMX06 CM3PMX08                              |
| Ordering code       | CM3PMX06-P3                                             |
| Туре                | CM3PMX big mushroom type control set(black with guard)  |
| Applicable products | CM3PMX05 CM3PMX06 CM3PMX08                              |
| Ordering code       | CM3PMX06-P4                                             |
| Туре                | CM3PMX big mushroom type control set(yellow with guard) |
| Applicable products | CM3PMX05 CM3PMX06 CM3PMX08                              |





| Ordering code       | CM3PMS06-P1                                         |
|---------------------|-----------------------------------------------------|
| Туре                | CM3PMS mushroom type control set(green with guard)  |
| Applicable products | CM3PMS05 CM3PMS06 CM3PMS08                          |
| Ordering code       | CM3PMS06-P2                                         |
| Туре                | CM3PMS mushroom type control set(red with guard)    |
| Applicable products | CM3PMS05 CM3PMS06 CM3PMS08                          |
| Ordering code       | CM3PMS06-P3                                         |
| Туре                | CM3PMS mushroom type control set(black with guard)  |
| Applicable products | CM3PMS05 CM3PMS06 CM3PMS08                          |
| Ordering code