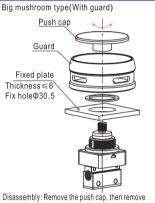

#### Installation and operation

1. Mounting way: by body, by panel I, by panel II, latching type, mushroom type. Please refer to the following picture:

Disassembly: Remove the push cap, then remove the guard.

Assembly: Install the guard, then to tighten the push cap.

Disassembly: Untighten the guard first, then remove the push cap with the guard.

Assembly: Install the guard, then to tighten the push cap

- The control set is made of engineering plastic which only allows manual operation and switching valves through metal impact is forbidden.
- 3. The series of CM3B, CM3L, CM3V, CM3R, CM3PM, CM3PMS, CM3PMX, CM3PF, CM3PP get the function of automatic restoration. The hand valves of CM3Y, CM3HS, CM3HD, CM3PL are in type of manual restoration. CM3PL will be restored by turning the revolve button after being pressed into orientation.
- 4. Pay attention to the reversing stroke. The reversing stroke can not surpass its stroke stipulated in stroke control table when the direction-change of the valve is forced by any external forces, otherwise it will cause the damage of the valve.