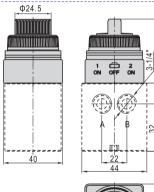

e products | CM3PMS05 CM3PMS06 CM3PMS08                          |
| Ordering code       | CM3PMS06-P2                                         |
| Туре                | CM3PMS mushroom type control set(red with guard)    |
| Applicable products | CM3PMS05 CM3PMS06 CM3PMS08                          |
| Ordering code       | CM3PMS06-P3                                         |
| Туре                | CM3PMS mushroom type control set(black with guard)  |
| Applicable products | CM3PMS05 CM3PMS06 CM3PMS08                          |
| Ordering code       | CM3PMS06-P4                                         |
| Туре                | CM3PMS mushroom type control set(yellow with guard) |
| Applicable products | CM3PMS05 CM3PMS06 CM3PMS08                          |

## CM3HD06-P























| Ordering code       | CM3HD06-P1                                     |
|---------------------|------------------------------------------------|
| Туре                | CM3HD double-selector type control set(green)  |
| Applicable products | CM3HD05 CM3HD06 CM3HD08                        |
| Ordering code       | CM3HD06-P2                                     |
| Туре                | CM3HD double-selector type control set(red)    |
| Applicable products | CM3HD05 CM3HD06 CM3HD08                        |
| Ordering code       | CM3HD06-P3                                     |
| Туре                | CM3HD double-selector type control set(black)  |
| Applicable products | CM3HD05 CM3HD06 CM3HD08                        |
| Ordering code       | CM3HD06-P4