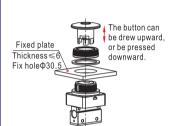

#### Installation and operation

1. Mounting way: by body, by panel I, by panel II, latching type, mushroom type. Please refer to the following picture:

Disassembly: Remove the push cap, then remove the guard.