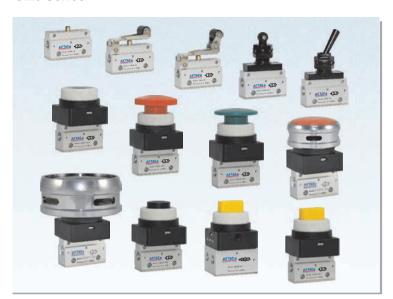

#### Product feature

- 1. The external force required by changing the direction of the series of CM3B, CM3V, CM3L and CM3R is provided by external mechanism, which can be used for position test or limit switch.
- 2. The series of CM3PF, CM3PM, CM3PMS, CM3PMX, CM3PL, CM3PP, CM3HS, CM3HD and CM3Y are operated manually, owning control joints with several structure forms and suitable for application under different conditions.
- $3. \ Shut-off structure \ has \ good \ tightness \ and \ is \ sensitive \ in \ direction \ changing \ and \ lubricant \ is \ not$
- 4. Multi-mounting makes it convenient to install and apply.
- 5. The control joints of series of CM3L, CM3V, CM3R and CM3Y are made of metal which has long service life and more reliable and steady performance.
- 6. CM3PMS. CM3PMX Series have metallic guard, it can protect the push cup, to avoid misact due to outside force touching the push cup. So they can be used more reliably.

#### Installation and operation

1. Mounting way: by body, by panel I, by panel II, latching type, mushroom type. Please refer to the following picture:

Disassembly: Remove the push cap, then remove the guard.