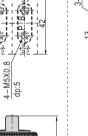

#### Control set dimension

#### CM3L06-P1

Note: CM3L06 control joint, which used in CM3L05 and CM3L06, can not be ordered individually. It should be matched with basic type.

| Ordering code       | CM3R08-P1                      |
|---------------------|--------------------------------|
| Туре                | CM3R08 roller type control set |
| Applicable products | CM3R08                         |