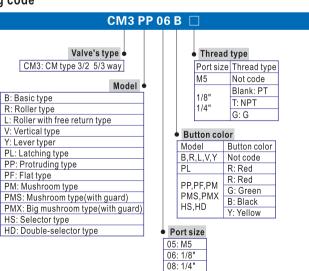

### Ordering code

#### Specification

| Model          | CM3□-05            | CM3□-06                 | CM3□-08             |
|----------------|--------------------|-------------------------|---------------------|
| Operating      |                    | External control        |                     |
| Fluid          | Air (to be         | filtered by 40 µm filte | r element)          |
| Pressure range | 0~1.0              | MPa(0~114psi)(0~10      | ).0bar)             |
| Proof pressure | 1.                 | .5MPa(215psi)(15.0ba    | ar)                 |
| Temperature    |                    | -20~70 °C               |                     |
| Valve type①    | 3 port 2 position  |                         |                     |
| Orifice size   | 2.0mm <sup>2</sup> | 2.5 mm <sup>2</sup>     | 15.0mm <sup>2</sup> |
| Lubrication    | 0.11               | 0.14                    | 0.84                |
| Port size②     | M5x0.8             | 1/8"                    | 1/4"                |
| Material body  | Aluminum alloy     |                         |                     |

1) HD series are 5/3 way. 2) PT thread, NPT thread and G thread are available.