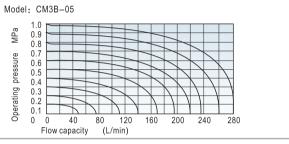

Pressure range | 0~1.0              | MPa(0~114psi)(0~10      | ).0bar)             |
| Proof pressure | 1.                 | .5MPa(215psi)(15.0ba    | ar)                 |
| Temperature    |                    | -20~70 °C               |                     |
| Valve type①    | 3 port 2 position  |                         |                     |
| Orifice size   | 2.0mm <sup>2</sup> | 2.5 mm <sup>2</sup>     | 15.0mm <sup>2</sup> |
| Lubrication    | 0.11               | 0.14                    | 0.84                |
| Port size②     | M5x0.8             | 1/8"                    | 1/4"                |
| Material body  | Aluminum alloy     |                         |                     |

1) HD series are 5/3 way. 2) PT thread, NPT thread and G thread are available.

#### Flow chart







# AITTAL

#### CM3 Series

CM<sub>3</sub>

#### Installation and operation

1. Mounting way: by body, by panel I, by panel II, latching type, mushroom type. Please refer to the following picture:











Disassembly: Remove the push cap, then remove the guard.

Assembly: Install the guard, then to tighten the push cap.

Disassembly: Untighten the guard first, then remove the push cap with the guard.

Assembly: Install the guard, then to tighten the push cap

- The control set is made of engineering plastic which only allows manual operation and switching valves through metal impact is forbidden.
- 3. The series of CM3B, CM3L, CM3V, CM3R, CM3PM, CM3PMS, CM3PMX, CM3PF, CM3PP get the function of automatic restoration. The hand valves of CM3Y, CM3HS, CM3HD, CM3PL are in type of manual