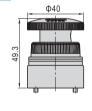

#### CM3HS06-P

| Ordering code       | CM3HS06-P1                              |
|---------------------|-----------------------------------------|
| Туре                | CM3HS selector type control set(green)  |
| Applicable products | CM3HS05 CM3HS06 CM3HS08                 |
| Ordering code       | CM3HS06-P2                              |
| Туре                | CM3HS selector type control set(red)    |
| Applicable products | CM3HS05 CM3HS06 CM3HS08                 |
| Ordering code       | CM3HS06-P3                              |
| Туре                | CM3HS selector type control set(black)  |
| Applicable products | CM3HS05 CM3HS06 CM3HS08                 |
| Ordering code       | CM3HS06-P4                              |
| Туре                | CM3HS selector type control set(yellow) |
| Applicable products | CM3HS05 CM3HS06 CM3HS08                 |
|                     |                                         |

## CM3HD06-P

| Ordering code       | CM3HD06-P1                                     |
|---------------------|------------------------------------------------|
| Туре                | CM3HD double-selector type control set(green)  |
| Applicable products | CM3HD05 CM3HD06 CM3HD08                        |
| Ordering code       | CM3HD06-P2                                     |
| Туре                | CM3HD double-selector type control set(red)    |
| Applicable products | CM3HD05 CM3HD06 CM3HD08                        |
| Ordering code       | CM3HD06-P3                                     |
| Туре                | CM3HD double-selector type control set(black)  |
| Applicable products | CM3HD05 CM3HD06 CM3HD08                        |
| Ordering code       | CM3HD06-P4                                     |
| Туре                | CM3HD double-selector type control set(yellow) |
| Applicable products | CM3HD05 CM3HD06 CM3HD08                        |