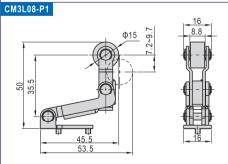

| Ordering code       | CM3L08-P1                      |
|---------------------|--------------------------------|
| Туре                | CM3L08 roller type control set |
| Applicable products | CM3L08                         |