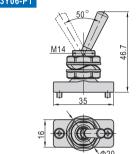

#### CM3L06-P1

Note: CM3L06 control joint, which used in CM3L05 and CM3L06, can not be ordered individually. It should be matched with basic type.

| Ordering code       | CM3R08-P1                      |
|---------------------|--------------------------------|
| Туре                | CM3R08 roller type control set |
| Applicable products | CM3R08                         |