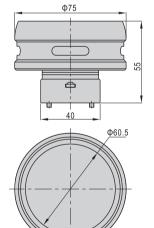

#### Control set dimension

#### CM3HS06-P

| Ordering code       | CM3HS06-P1                              |
|---------------------|-----------------------------------------|
| Туре                | CM3HS selector type control set(green)  |
| Applicable products | CM3HS05 CM3HS06 CM3HS08                 |
| Ordering code       | CM3HS06-P2                              |
| Туре                | CM3HS selector type control set(red)    |
| Applicable products | CM3HS05 CM3HS06 CM3HS08                 |
| Ordering code       | CM3HS06-P3                              |
| Туре                | CM3HS selector type control set(black)  |
| Applicable products | CM3HS05 CM3HS06 CM3HS08                 |
| Ordering code       | CM3HS06-P4                              |
| Туре                | CM3HS selector type control set(yellow) |
| Applicable products | CM3HS05 CM3HS06 CM3HS08                 |
|                     |                                         |