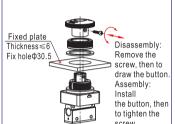

#### Installation and operation

1. Mounting way: by body, by panel I, by panel II, latching type, mushroom type. Please refer to the following picture:

Disassembly: Remove the push cap, then remove the guard.

Assembly: Install the guard, then to tighten the push cap.

Disassembly: Untighten the guard first, then remove the push cap with the guard.

Assembly: Install the guard, then to tighten the push cap

- The control set is made of engineering plastic which only allows manual operation and switching valves through metal impact is forbidden.
- 3. The series of CM3B, CM3L, CM3V, CM3R, CM3PM, CM3PMS, CM3PMX, CM3PF, CM3PP get the function of automatic restoration. The hand valves of CM3Y, CM3HS, CM3HD, CM3PL are in type of manual restoration. CM3PL will be restored by turning the revolve button after being pressed into orientation.
- 4. Pay attention to the reversing stroke. The reversing stroke can not surpass its stroke stipulated in stroke control table when the direction-change of the valve is forced by any external forces, otherwise it will cause the damage of the valve.