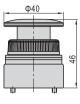

|
|---------------------|-------------------------------------|
| Туре                | CM3PF flat type control set(green)  |
| Applicable products | CM3PF05 CM3PF06 CM3PF08             |
| Ordering code       | CM3PF06-P2                          |
| Туре                | CM3PF flat type control set(red)    |
| Applicable products | CM3PF05 CM3PF06 CM3PF08             |
| Ordering code       | CM3PF06-P3                          |
| Туре                | CM3PF flat type control set(black)  |
| Applicable products | CM3PF05 CM3PF06 CM3PF08             |
| Ordering code       | CM3PF06-P4                          |
| Туре                | CM3PF flat type control set(yellow) |
| Applicable products | CM3PF05 CM3PF06 CM3PF08             |



CM3

## **CM3 Series**

CM3PM06-P□









| Ordering code       | CM3PM06-P1                              |
|---------------------|-----------------------------------------|
| Туре                | CM3PM mushroom type control set(green)  |
| Applicable products | CM3PM05 CM3PM06 CM3PM08                 |
| Ordering code       | CM3PM06-P2                              |
| Туре                | CM3PM mushroom type control set(red)    |
| Applicable products | CM3PM05 CM3PM06 CM3PM08                 |
| Ordering code       | CM3PM06-P3                              |
| Туре                | CM3PM mushroom type control set(black)  |
| Applicable products | CM3PM05 CM3PM06 CM3PM08                 |
| Ordering code       | CM3PM06-P4                              |
| Туре                | CM3PM mushroom type control set(yellow) |
|