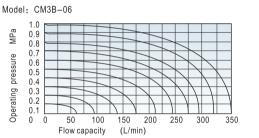

essure range | 0~1.0              | MPa(0~114psi)(0~10      | ).0bar)             |
| Proof pressure | 1.                 | .5MPa(215psi)(15.0ba    | ar)                 |
| Temperature    |                    | -20~70 °C               |                     |
| Valve type①    | 3 port 2 position  |                         |                     |
| Orifice size   | 2.0mm <sup>2</sup> | 2.5 mm <sup>2</sup>     | 15.0mm <sup>2</sup> |
| Lubrication    | 0.11               | 0.14                    | 0.84                |
| Port size②     | M5x0.8             | 1/8"                    | 1/4"                |
| Material body  | Aluminum alloy     |                         |                     |

1) HD series are 5/3 way. 2) PT thread, NPT thread and G thread are available.

#### Flow chart







# AITTAL

#### CM3 Series

CM<sub>3</sub>

#### Installation and operation

1. Mounting way: by body, by panel I, by panel II, latching type, mushroom type. Please refer to the following picture:











Disassembly: Remove the push cap, then remove the guard.

Assembly: Install the guard, then to tighten the push cap.

Disassembly: Untighten the guard first, then remove the push cap with the guard.

Assembly: Install the guard, then to tighten the push cap

- The control set is made of engineering plastic which only allows manual operation and switching valves through metal impact is forbidden.
- 3. The series of CM3B, CM3L, CM3V, CM3R, CM3PM, CM3PMS, CM3PMX, CM3PF, CM3PP get the function of automatic restoration. The hand valves of CM3Y, CM3HS, CM3HD, CM3PL are in type of manual r