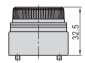

#### CM3Y06-P1

| Ordering code       | CM3Y06-P1                   |
|---------------------|-----------------------------|
| Туре                | CM3Y lever type control set |
| Applicable products | CM3Y05 CM3Y06 CM3Y08        |