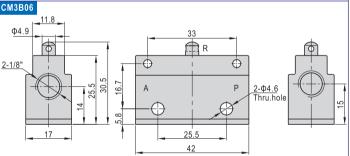

.5~3.0 | 4.0~5.5         | CM3PF08  | 2.4~4.0 | 4.0~5.5         |
| CM3HS05(06)  | 1.5~3.0 | 4.0~5.5         | CM3HS08  | 2.4~4.0 | 4.0~5.5         |
| CM3HD05(06)  | 1.5~3.0 | 4.0~5.5         | CM3HD08  | 2.4~4.0 | 4.0~5.5         |
| CM3PM05(06)  | 1.5~3.0 | 4.0~5.5         | CM3PM08  | 2.4~4.0 | 4.0~5.5         |
| CM3PMS05(06) | 1.5~3.0 | 4.0~5.5         | CM3PMX08 | 2.4~4.0 | 4.0~5.5         |
| CM3PMX05(06) | 1.5~3.0 | 4.0~5.5         | CM3PMX08 | 2.4~4.0 | 4.0~5.5         |

- 5. The CM3L can only switch the valve in single direction(impact from left to right). The impact from the other direction (from right to left) is invalid.
- 6. Control joint combination can be ordered individually. Please refer to external specification.

#### Inner structure



#### Dimension (Basic type)







# AITTAL

#### CM3 Series

#### Control set dimension



#### CM3L06-P1



Note: CM3L06 control joint, which used in CM3L05 and CM3L06, can not be ordered individually. It should be matched with basic type.





| Ordering code       | CM3R08-P1                      |
|---------------------|--------------------------------|
| Туре                | CM3R08 roller type control set |
| Applicable products | CM3R08                         |



| Ordering code       | CM3L08-P1                      |
|---------------------|--------------------------------|
| Туре                | CM3L08 roller type control set |
| Applicable products | CM3L08                         |



# Type CM3V05-P1 Type CM3V vertical type control set Applicable products CM3V05 CM3V06 CM3V08

#### CM3Y06-P1



| Orderin