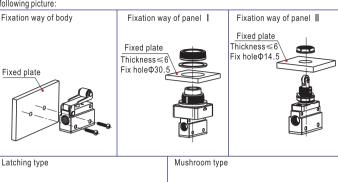

#### Installation and operation

1. Mounting way: by body, by panel I, by panel II, latching type, mushroom type. Please refer to the following picture:

Disassembly: Remove the push cap, then remove the guard.