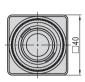

#### CM3L06-P1

Note: CM3L06 control joint, which used in CM3L05 and CM3L06, can not be ordered individually. It should be matched with basic type.

| Ordering code       | CM3R08-P1                      |
|---------------------|--------------------------------|
| Туре                | CM3R08 roller type control set |
| Applicable products | CM3R08                         |