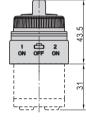

#### CM3HS06-P

| Ordering code       | CM3HS06-P1                              |
|---------------------|-----------------------------------------|
| Туре                | CM3HS selector type control set(green)  |
| Applicable products | CM3HS05 CM3HS06 CM3HS08                 |
| Ordering code       | CM3HS06-P2                              |
| Туре                | CM3HS selector type control set(red)    |
| Applicable products | CM3HS05 CM3HS06 CM3HS08                 |
| Ordering code       | CM3HS06-P3                              |
| Туре                | CM3HS selector type control set(black)  |
| Applicable products | CM3HS05 CM3HS06 CM3HS08                 |
| Ordering code       | CM3HS06-P4                              |
| Туре                | CM3HS selector type control set(yellow) |
| Applicable products | CM3HS05 CM3HS06 CM3HS08                 |
|                     |                                         |