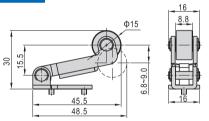

#### CM3L06-P1

Note: CM3L06 control joint, which used in CM3L05 and CM3L06, can not be ordered individually. It should be matched with basic type.

| Ordering code       | CM3R08-P1                      |
|---------------------|--------------------------------|
| Туре                | CM3R08 roller type control set |
| Applicable products | CM3R08                         |