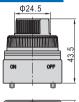

-------------|-----------------------------------------|
| Туре                | CM3PM mushroom type control set(green)  |
| Applicable products | CM3PM05 CM3PM06 CM3PM08                 |
| Ordering code       | CM3PM06-P2                              |
| Туре                | CM3PM mushroom type control set(red)    |
| Applicable products | CM3PM05 CM3PM06 CM3PM08                 |
| Ordering code       | CM3PM06-P3                              |
| Туре                | CM3PM mushroom type control set(black)  |
| Applicable products | CM3PM05 CM3PM06 CM3PM08                 |
| Ordering code       | CM3PM06-P4                              |
| Туре                | CM3PM mushroom type control set(yellow) |
| Applicable products | CM3PM05 CM3PM06 CM3PM08                 |

#### CM3HS06-P



| Ordering code       | CM3HS06-P1                              |
|---------------------|-----------------------------------------|
| Туре                | CM3HS selector type control set(green)  |
| Applicable products | CM3HS05 CM3HS06 CM3HS08                 |
| Ordering code       | CM3HS06-P2                              |
| Туре                | CM3HS selector type control set(red)    |
| Applicable products | CM3HS05 CM3HS06 CM3HS08                 |
| Ordering code       | CM3HS06-P3                              |
| Туре                | CM3HS selector type control set(black)  |
| Applicable products | CM3HS05 CM3HS06 CM3HS08                 |
| Ordering code       | CM3HS06-P4                              |
| Туре                | CM3HS selector type control set(yellow) |
| Appl