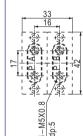

|
| Applicable products | CM3PMS05 CM3PMS06 CM3PMS08                          |
| Ordering code       | CM3PMS06-P2                                         |
| Туре                | CM3PMS mushroom type control set(red with guard)    |
| Applicable products | CM3PMS05 CM3PMS06 CM3PMS08                          |
| Ordering code       | CM3PMS06-P3                                         |
| Туре                | CM3PMS mushroom type control set(black with guard)  |
| Applicable products | CM3PMS05 CM3PMS06 CM3PMS08                          |
| Ordering code       | CM3PMS06-P4                                         |
| Туре                | CM3PMS mushroom type control set(yellow with guard) |
| Applicable products | CM3PMS05 CM3PMS06 CM3PMS08                          |

## CM3HD06-P























| Ordering code       | CM3HD06-P1                                     |
|---------------------|------------------------------------------------|
| Туре                | CM3HD double-selector type control set(green)  |
| Applicable products | CM3HD05 CM3HD06 CM3HD08                        |
| Ordering code       | CM3HD06-P2                                     |
| Туре                | CM3HD double-selector type control set(red)    |
| Applicable products | CM3HD05 CM3HD06 CM3HD08                        |
| Ordering code       | CM3HD06-P3                                     |
| Туре                | CM3HD double-selector type control set(black)  |
| Applicable products | CM3HD05 CM3HD06 CM3HD08                        |
| Ordering code       | CM3HD06-P4