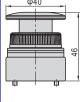

|
|---------------------|-------------------------------------|
| Туре                | CM3PF flat type control set(green)  |
| Applicable products | CM3PF05 CM3PF06 CM3PF08             |
| Ordering code       | CM3PF06-P2                          |
| Туре                | CM3PF flat type control set(red)    |
| Applicable products | CM3PF05 CM3PF06 CM3PF08             |
| Ordering code       | CM3PF06-P3                          |
| Туре                | CM3PF flat type control set(black)  |
| Applicable products | CM3PF05 CM3PF06 CM3PF08             |
| Ordering code       | CM3PF06-P4                          |
| Туре                | CM3PF flat type control set(yellow) |
| Applicable products | CM3PF05 CM3PF06 CM3PF08             |



CM3

## **CM3 Series**

CM3PM06-P□









| Ordering code       | CM3PM06-P1                              |
|---------------------|-----------------------------------------|
| Туре                | CM3PM mushroom type control set(green)  |
| Applicable products | CM3PM05 CM3PM06 CM3PM08                 |
| Ordering code       | CM3PM06-P2                              |
| Туре                | CM3PM mushroom type control set(red)    |
| Applicable products | CM3PM05 CM3PM06 CM3PM08                 |
| Ordering code       | CM3PM06-P3                              |
| Туре                | CM3PM mushroom type control set(black)  |
| Applicable products | CM3PM05 CM3PM06 CM3PM08                 |
| Ordering code       | CM3PM06-P4                              |
| Туре                | CM3PM mushroom type control set(yellow) |
| Ap