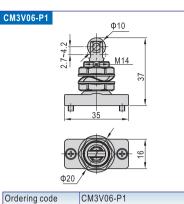

# Type CM3V05-P1 Type CM3V vertical type control set Applicable products CM3V05 CM3V06 CM3V08