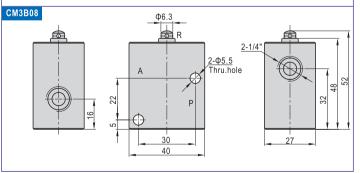

~3.0 | 4.0~5.5         | CM3PF08  | 2.4~4.0 | 4.0~5.5         |
| CM3HS05(06)  | 1.5~3.0 | 4.0~5.5         | CM3HS08  | 2.4~4.0 | 4.0~5.5         |
| CM3HD05(06)  | 1.5~3.0 | 4.0~5.5         | CM3HD08  | 2.4~4.0 | 4.0~5.5         |
| CM3PM05(06)  | 1.5~3.0 | 4.0~5.5         | CM3PM08  | 2.4~4.0 | 4.0~5.5         |
| CM3PMS05(06) | 1.5~3.0 | 4.0~5.5         | CM3PMX08 | 2.4~4.0 | 4.0~5.5         |
| CM3PMX05(06) | 1.5~3.0 | 4.0~5.5         | CM3PMX08 | 2.4~4.0 | 4.0~5.5         |

- 5. The CM3L can only switch the valve in single direction(impact from left to right). The impact from the other direction (from right to left) is invalid.
- 6. Control joint combination can be ordered individually. Please refer to external specification.

#### Inner structure



#### Dimension (Basic type)







# AITTAL

#### CM3 Series

#### Control set dimension



#### CM3L06-P1



Note: CM3L06 control joint, which used in CM3L05 and CM3L06, can not be ordered individually. It should be matched with basic type.





| Ordering code       | CM3R08-P1                      |
|---------------------|--------------------------------|
| Туре                | CM3R08 roller type control set |
| Applicable products | CM3R08                         |



| Ordering code       | CM3L08-P1                      |
|---------------------|--------------------------------|
| Туре                | CM3L08 roller type control set |
| Applicable products | CM3L08                         |



# Type CM3V05-P1 Type CM3V vertical type control set Applicable products CM3V05 CM3V06 CM3V08

#### CM3Y06-P1



| Ordering