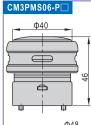

| Ordering code       | CM3PMS06-P1                                         |
|---------------------|-----------------------------------------------------|
| Туре                | CM3PMS mushroom type control set(green with guard)  |
| Applicable products | CM3PMS05 CM3PMS06 CM3PMS08                          |
| Ordering code       | CM3PMS06-P2                                         |
| Туре                | CM3PMS mushroom type control set(red with guard)    |
| Applicable products | CM3PMS05 CM3PMS06 CM3PMS08                          |
| Ordering code       | CM3PMS06-P3                                         |
| Туре                | CM3PMS mushroom type control set(black with guard)  |
| Applicable products | CM3PMS05 CM3PMS06 CM3PMS08                          |
| Ordering code       | CM3PMS06-P4                                         |
| Туре                | CM3PMS mushroom type control set(yellow with guard) |
| Applicable products | CM3PMS05 CM3PMS06 CM3PMS08                          |