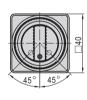

#### CM3HS06-P

| Ordering code       | CM3HS06-P1                              |
|---------------------|-----------------------------------------|
| Туре                | CM3HS selector type control set(green)  |
| Applicable products | CM3HS05 CM3HS06 CM3HS08                 |
| Ordering code       | CM3HS06-P2                              |
| Туре                | CM3HS selector type control set(red)    |
| Applicable products | CM3HS05 CM3HS06 CM3HS08                 |
| Ordering code       | CM3HS06-P3                              |
| Туре                | CM3HS selector type control set(black)  |
| Applicable products | CM3HS05 CM3HS06 CM3HS08                 |
| Ordering code       | CM3HS06-P4                              |
| Туре                | CM3HS selector type control set(yellow) |
| Applicable products | CM3HS05 CM3HS06 CM3HS08                 |
|                     |                                         |