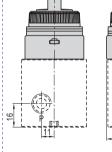

ble products | CM3PMS05 CM3PMS06 CM3PMS08                          |
| Ordering code       | CM3PMS06-P2                                         |
| Туре                | CM3PMS mushroom type control set(red with guard)    |
| Applicable products | CM3PMS05 CM3PMS06 CM3PMS08                          |
| Ordering code       | CM3PMS06-P3                                         |
| Туре                | CM3PMS mushroom type control set(black with guard)  |
| Applicable products | CM3PMS05 CM3PMS06 CM3PMS08                          |
| Ordering code       | CM3PMS06-P4                                         |
| Туре                | CM3PMS mushroom type control set(yellow with guard) |
| Applicable products | CM3PMS05 CM3PMS06 CM3PMS08                          |

## CM3HD06-P























| Ordering code       | CM3HD06-P1                                     |
|---------------------|------------------------------------------------|
| Туре                | CM3HD double-selector type control set(green)  |
| Applicable products | CM3HD05 CM3HD06 CM3HD08                        |
| Ordering code       | CM3HD06-P2                                     |
| Туре                | CM3HD double-selector type control set(red)    |
| Applicable products | CM3HD05 CM3HD06 CM3HD08                        |
| Ordering code       | CM3HD06-P3                                     |
| Туре                | CM3HD double-selector type control set(black)  |
| Applicable products | CM3HD05 CM3HD06 CM3HD08                        |
| Ordering code       | CM3HD06-P4