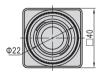

| Ordering code       | CM3L08-P1                      |
|---------------------|--------------------------------|
| Туре                | CM3L08 roller type control set |
| Applicable products | CM3L08                         |