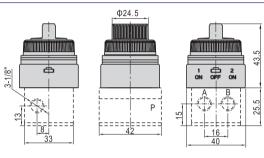

licable products | CM3PMS05 CM3PMS06 CM3PMS08                          |
| Ordering code       | CM3PMS06-P2                                         |
| Туре                | CM3PMS mushroom type control set(red with guard)    |
| Applicable products | CM3PMS05 CM3PMS06 CM3PMS08                          |
| Ordering code       | CM3PMS06-P3                                         |
| Туре                | CM3PMS mushroom type control set(black with guard)  |
| Applicable products | CM3PMS05 CM3PMS06 CM3PMS08                          |
| Ordering code       | CM3PMS06-P4                                         |
| Туре                | CM3PMS mushroom type control set(yellow with guard) |
| Applicable products | CM3PMS05 CM3PMS06 CM3PMS08                          |

## CM3HD06-P























| Ordering code       | CM3HD06-P1                                     |
|---------------------|------------------------------------------------|
| Туре                | CM3HD double-selector type control set(green)  |
| Applicable products | CM3HD05 CM3HD06 CM3HD08                        |
| Ordering code       | CM3HD06-P2                                     |
| Туре                | CM3HD double-selector type control set(red)    |
| Applicable products | CM3HD05 CM3HD06 CM3HD08                        |
| Ordering code       | CM3HD06-P3                                     |
| Туре                | CM3HD double-selector type control set(black)  |
| Applicable products | CM3HD05 CM3HD06 CM3HD08                        |
| Ordering code       | CM3HD06-P4