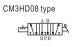

## CM3HD06-P

| Ordering code       | CM3HD06-P1                                     |
|---------------------|------------------------------------------------|
| Туре                | CM3HD double-selector type control set(green)  |
| Applicable products | CM3HD05 CM3HD06 CM3HD08                        |
| Ordering code       | CM3HD06-P2                                     |
| Туре                | CM3HD double-selector type control set(red)    |
| Applicable products | CM3HD05 CM3HD06 CM3HD08                        |
| Ordering code       | CM3HD06-P3                                     |
| Туре                | CM3HD double-selector type control set(black)  |
| Applicable products | CM3HD05 CM3HD06 CM3HD08                        |
| Ordering code       | CM3HD06-P4                                     |
| Туре                | CM3HD double-selector type control set(yellow) |
| Applicable products | CM3HD05 CM3HD06 CM3HD08                        |

Note: CM3HD control joint can be ordered individually, but should be matched with the body of CM3HD.