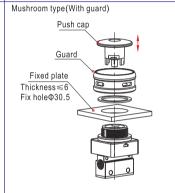

#### Installation and operation

1. Mounting way: by body, by panel I, by panel II, latching type, mushroom type. Please refer to the following picture:

Disassembly: Remove the push cap, then remove the guard.

Assembly: Install the guard, then to tighten the push cap.

Disassembly: Untighten the guard first, then remove the push cap with the guard.

Assembly: Install the guard, then to tighten the push cap

- The control set is made of engineering plastic which only allows manual operation and switching valves through metal impact is forbidden.
- 3. The series of CM3B, CM3L, CM3V, CM3R, CM3PM, CM3PMS, CM3PMX, CM3PF, CM3PP get the function of automatic restoration. The hand valves of CM3Y, CM3HS, CM3HD, CM3PL are in type of manual restoration. CM3PL will be restored by turning the revolve button after being pressed into orientation.
- 4. Pay attention to the reversing stroke. The reversing stroke can not surpass its stroke stipulated in stroke control table when the direction-change of the valve is forced by any external forces, otherwise it will cause the damage of the valve.