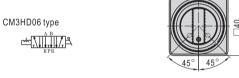

## CM3HD06-P

| Ordering code       | CM3HD06-P1                                     |
|---------------------|------------------------------------------------|
| Туре                | CM3HD double-selector type control set(green)  |
| Applicable products | CM3HD05 CM3HD06 CM3HD08                        |
| Ordering code       | CM3HD06-P2                                     |
| Туре                | CM3HD double-selector type control set(red)    |
| Applicable products | CM3HD05 CM3HD06 CM3HD08                        |
| Ordering code       | CM3HD06-P3                                     |
| Туре                | CM3HD double-selector type control set(black)  |
| Applicable products | CM3HD05 CM3HD06 CM3HD08                        |
| Ordering code       | CM3HD06-P4                                     |
| Туре                | CM3HD double-selector type control set(yellow) |
| Applicable products | CM3HD05 CM3HD06 CM3HD08                        |

Note: CM3HD control joint can be ordered individually, but should be matched with the body of CM3HD.