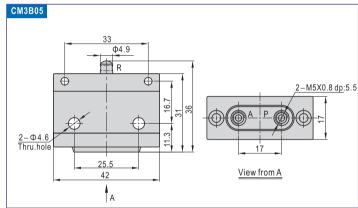

1.5~3.0 | 4.0~5.5         | CM3PF08  | 2.4~4.0 | 4.0~5.5         |
| CM3HS05(06)  | 1.5~3.0 | 4.0~5.5         | CM3HS08  | 2.4~4.0 | 4.0~5.5         |
| CM3HD05(06)  | 1.5~3.0 | 4.0~5.5         | CM3HD08  | 2.4~4.0 | 4.0~5.5         |
| CM3PM05(06)  | 1.5~3.0 | 4.0~5.5         | CM3PM08  | 2.4~4.0 | 4.0~5.5         |
| CM3PMS05(06) | 1.5~3.0 | 4.0~5.5         | CM3PMX08 | 2.4~4.0 | 4.0~5.5         |
| CM3PMX05(06) | 1.5~3.0 | 4.0~5.5         | CM3PMX08 | 2.4~4.0 | 4.0~5.5         |

- 5. The CM3L can only switch the valve in single direction(impact from left to right). The impact from the other direction (from right to left) is invalid.
- 6. Control joint combination can be ordered individually. Please refer to external specification.

#### Inner structure



#### Dimension (Basic type)







# AITTAL

#### CM3 Series

#### Control set dimension



#### CM3L06-P1



Note: CM3L06 control joint, which used in CM3L05 and CM3L06, can not be ordered individually. It should be matched with basic type.





| Ordering code       | CM3R08-P1                      |
|---------------------|--------------------------------|
| Туре                | CM3R08 roller type control set |
| Applicable products | CM3R08                         |



| Ordering code       | CM3L08-P1                      |
|---------------------|--------------------------------|
| Туре                | CM3L08 roller type control set |
| Applicable products | CM3L08                         |



# Type CM3V05-P1 Type CM3V vertical type control set Applicable products CM3V05 CM3V06 CM3V08

#### CM3Y06-P1



| Order