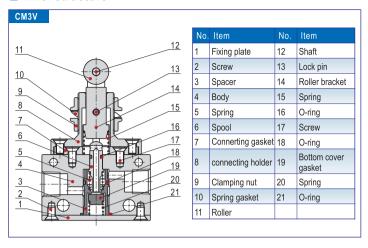

~5.5         |
| CM3PF05(06)  | 1.5~3.0 | 4.0~5.5         | CM3PF08  | 2.4~4.0 | 4.0~5.5         |
| CM3HS05(06)  | 1.5~3.0 | 4.0~5.5         | CM3HS08  | 2.4~4.0 | 4.0~5.5         |
| CM3HD05(06)  | 1.5~3.0 | 4.0~5.5         | CM3HD08  | 2.4~4.0 | 4.0~5.5         |
| CM3PM05(06)  | 1.5~3.0 | 4.0~5.5         | CM3PM08  | 2.4~4.0 | 4.0~5.5         |
| CM3PMS05(06) | 1.5~3.0 | 4.0~5.5         | CM3PMX08 | 2.4~4.0 | 4.0~5.5         |
| CM3PMX05(06) | 1.5~3.0 | 4.0~5.5         | CM3PMX08 | 2.4~4.0 | 4.0~5.5         |

- 5. The CM3L can only switch the valve in single direction(impact from left to right). The impact from the other direction (from right to left) is invalid.
- 6. Control joint combination can be ordered individually. Please refer to external specification.

#### Inner structure



#### Dimension (Basic type)







# AITTAL

#### CM3 Series

#### Control set dimension



#### CM3L06-P1



Note: CM3L06 control joint, which used in CM3L05 and CM3L06, can not be ordered individually. It should be matched with basic type.





| Ordering code       | CM3R08-P1                      |
|---------------------|--------------------------------|
| Туре                | CM3R08 roller type control set |
| Applicable products | CM3R08                         |



| Ordering code       | CM3L08-P1                      |
|---------------------|--------------------------------|
| Туре                | CM3L08 roller type control set |
| Applicable products | CM3L08                         |



# Type CM3V05-P1 Type CM3V vertical type control set Applicable products CM3V05 CM3V06 CM