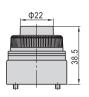

#### CM3PP06-P□

| Ordering code       | CM3PP06-P1                                |
|---------------------|-------------------------------------------|
| Туре                | CM3PP protruding type control set(green)  |
| Applicable products | CM3PP05 CM3PP06 CM3PP08                   |
| Ordering code       | CM3PP06-P2                                |
| Туре                | CM3PP protruding type control set(red)    |
| Applicable products | CM3PP05 CM3PP06 CM3PP08                   |
| Ordering code       | CM3PP06-P3                                |
| Туре                | CM3PP protruding type control set(black)  |
| Applicable products | CM3PP05 CM3PP06 CM3PP08                   |
| Ordering code       | CM3PP06-P4                                |
| Туре                | CM3PP protruding type control set(yellow) |
| Applicable products | CM3PP05 CM3PP06 CM3PP08                   |

#### CM3PF06-P□

| Ordering code       | CM3PF06-P1                          |
|---------------------|-------------------------------------|
| Туре                | CM3PF flat type control set(green)  |
| Applicable products | CM3PF05 CM3PF06 CM3PF08             |
| Ordering code       | CM3PF06-P2                          |
| Туре                | CM3PF flat type control set(red)    |
| Applicable products | CM3PF05 CM3PF06 CM3PF08             |
| Ordering code       | CM3PF06-P3                          |
| Туре                | CM3PF flat type control set(black)  |
| Applicable products | CM3PF05 CM3PF06 CM3PF08             |
| Ordering code       | CM3PF06-P4                          |
| Туре                | CM3PF flat type control set(yellow) |
| Applicable products | CM3PF05 CM3PF06 CM3PF08             |

## **CM3 Series**

CM3PM06-P□

| Ordering code       | CM3PM06-P1                              |
|---------------------|-----------------------------------------|
| Туре                | CM3PM mushroom type control set(green)  |
| Applicable products | CM3PM05 CM3PM06 CM3PM08                 |
| Ordering code       | CM3PM06-P2                              |
| Туре                | CM3PM mushroom type control set(red)    |
| Applicable products | CM3PM05 CM3PM06 CM3PM08                 |
| Ordering code       | CM3PM06-P3                              |
| Туре                | CM3PM mushroom type control set(black)  |
| Applicable products | CM3PM05 CM3PM06 CM3PM08                 |
| Ordering code       | CM3PM06-P4                              |
| Туре                | CM3PM mushroom type control set(yellow) |
| Applicable products | CM3PM05 CM3PM06 CM3PM08                 |