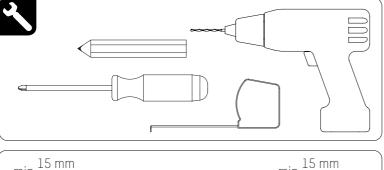

## **INSTALLATION RC-SB10/MB10**

Read the instructions carefully before assembling and using the product. Assembling process can be completed by non-professionals. For indoor use only.