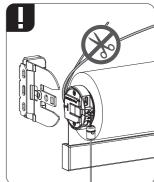

## **AWARNING**

- Young children can strangle in the loop of pull cords, chains and tapes, and cords that operate window coverings.
- To avoid strangulation and entanglement, keep cords out of the reach of young children. Cords may become wrapped around a child's neck
- Move beds, cots and furniture away from window covering cords.
- Do not tie cords together.
  Make sure cords do not twist together and form a loop.