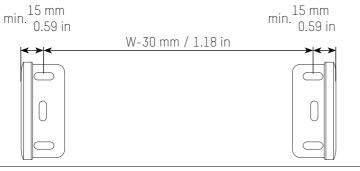

## **INSTALLATION RC-SB10/MB10**

Read the instructions carefully before assembling and using the product. Assembling process can be completed by non-professionals. For indoor use only.

## **AWARNING**

- Young children can strangle in the loop of pull cords, chains and tapes, and cords that operate window coverings.
- To avoid strangulation and entanglement, keep cords out of the reach of young children. Cords may become wrapped around a child's neck
- Move beds, cots and furniture away from window covering cords.
- Do not tie cords together.
  Make sure cords do not twist together and form a loop.

























## **REMOVAL**