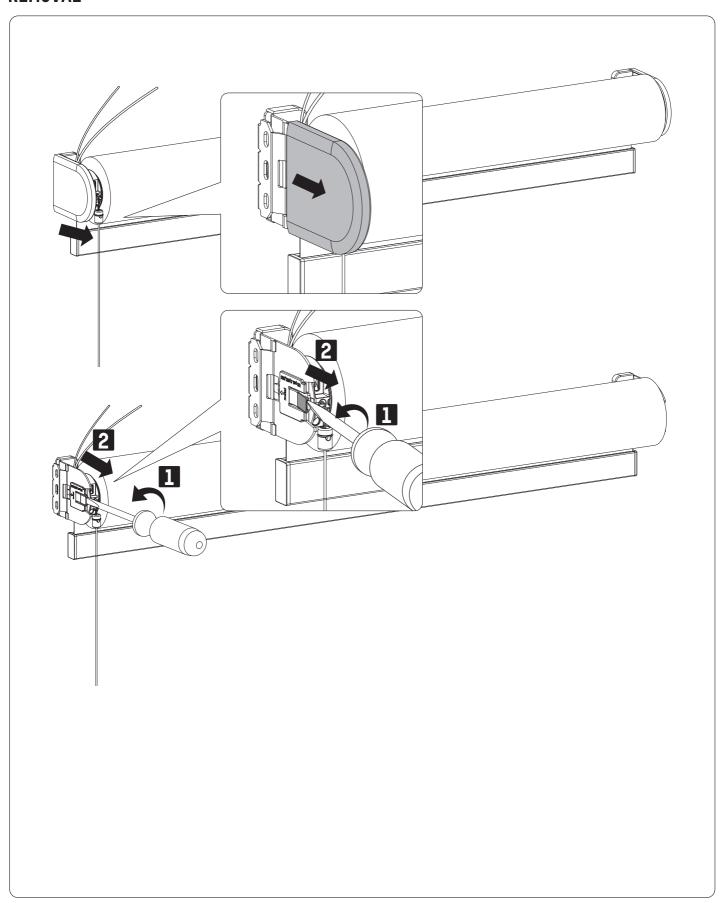

## **INSTALLATION RC-SB10/MB10**

Read the instructions carefully before assembling and using the product. Assembling process can be completed by non-professionals. For indoor use only.

## **AWARNING**

- Young children can strangle in the loop of pull cords, chains and tapes, and cords that operate window coverings.
- To avoid strangulation and entanglement, keep cords out of the reach of young children. Cords may become wrapped around a child's neck
- Move beds, cots and furniture away from window covering cords.
- Do not tie cords together.
  Make sure cords do not twist together and form a loop.

























## **REMOVAL**