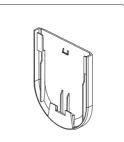

## **INSTALLATION RC-SB10/MB10**

Read the instructions carefully before assembling and using the product. Assembling process can be completed by non-professionals. For indoor use only.

## **AWARNING**

- Young children can strangle in the loop of pull cords, chains and tapes, and cords that operate window coverings.
- To avoid strangulation and entanglement, keep cords out of the reach of young children. Cords may become wrapped around a child's neck
- Move beds, cots and furniture away from window covering cords.
- Do not tie cords together.
  Make sure cords do not twist together and form a loop.

























## **REMOVAL**