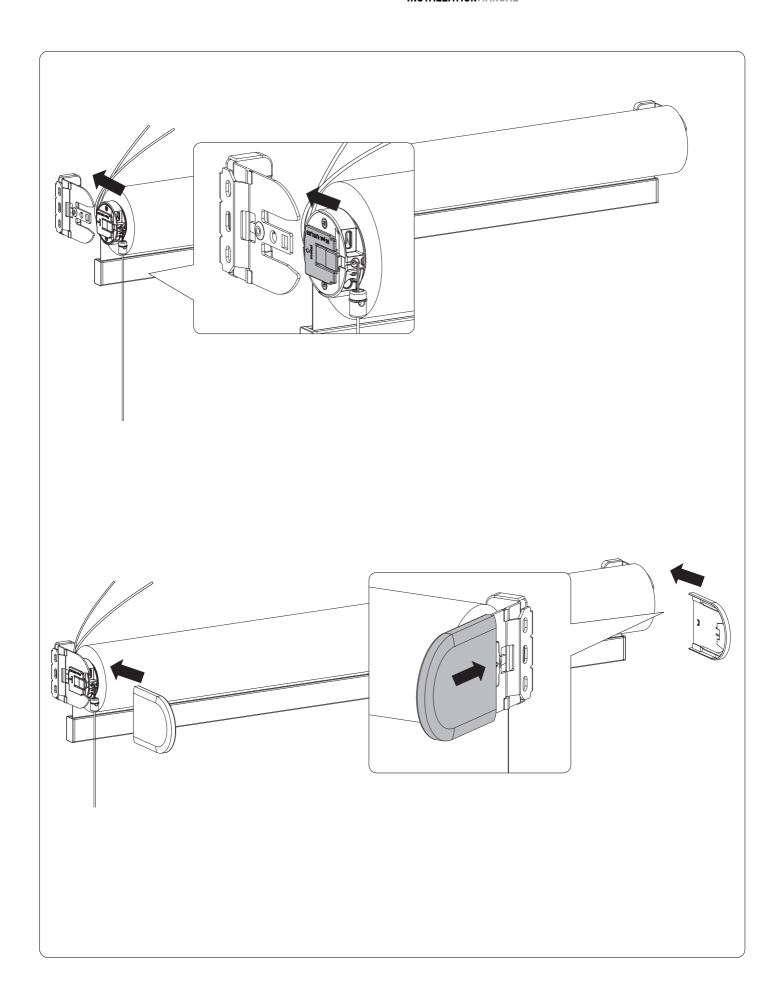

## **INSTALLATION RC-SB10/MB10**

Read the instructions carefully before assembling and using the product. Assembling process can be completed by non-professionals. For indoor use only.

## **AWARNING**

- Young children can strangle in the loop of pull cords, chains and tapes, and cords that operate window coverings.
- To avoid strangulation and entanglement, keep cords out of the reach of young children. Cords may become wrapped around a child's neck
- Move beds, cots and furniture away from window covering cords.
- Do not tie cords together.
  Make sure cords do not twist together and form a loop.

























## **REMOVAL**