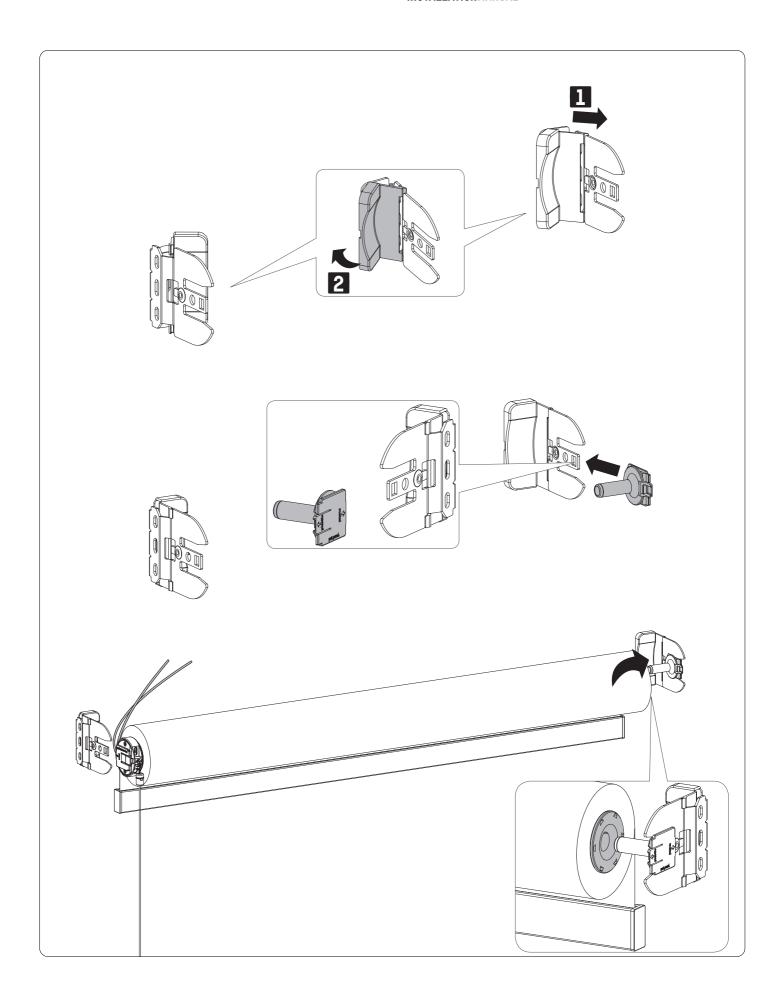

## **INSTALLATION RC-SB10/MB10**

Read the instructions carefully before assembling and using the product. Assembling process can be completed by non-professionals. For indoor use only.

## **AWARNING**

- Young children can strangle in the loop of pull cords, chains and tapes, and cords that operate window coverings.
- To avoid strangulation and entanglement, keep cords out of the reach of young children. Cords may become wrapped around a child's neck
- Move beds, cots and furniture away from window covering cords.
- Do not tie cords together.
  Make sure cords do not twist together and form a loop.

























## **REMOVAL**