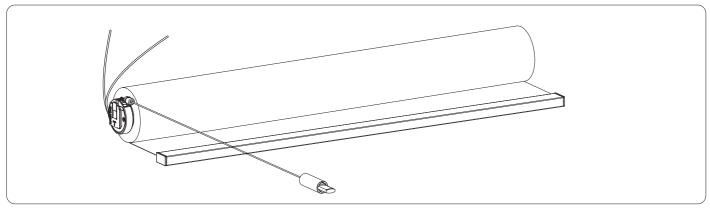

## **INSTALLATION RC-SB10/MB10**

Read the instructions carefully before assembling and using the product. Assembling process can be completed by non-professionals. For indoor use only.

## **AWARNING**

- Young children can strangle in the loop of pull cords, chains and tapes, and cords that operate window coverings.
- To avoid strangulation and entanglement, keep cords out of the reach of young children. Cords may become wrapped around a child's neck
- Move beds, cots and furniture away from window covering cords.
- Do not tie cords together.
  Make sure cords do not twist together and form a loop.

























## **REMOVAL**