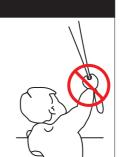

## **AWARNING**

- Young children can strangle in the loop of pull cords, chains and tapes, and cords that operate window coverings.
- To avoid strangulation and entanglement, keep cords out of the reach of young children. Cords may become wrapped around a child's neck
- Move beds, cots and furniture away from window covering cords.
- Do not tie cords together.
  Make sure cords do not twist together and form a loop.