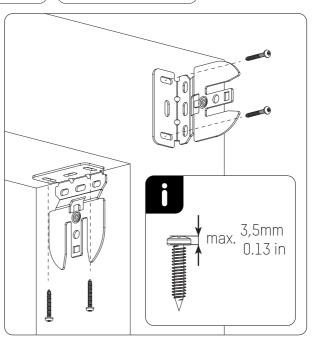

## **INSTALLATION RC-SB10/MB10**

Read the instructions carefully before assembling and using the product. Assembling process can be completed by non-professionals. For indoor use only.

## **AWARNING**

- Young children can strangle in the loop of pull cords, chains and tapes, and cords that operate window coverings.
- To avoid strangulation and entanglement, keep cords out of the reach of young children. Cords may become wrapped around a child's neck
- Move beds, cots and furniture away from window covering cords.
- Do not tie cords together.
  Make sure cords do not twist together and form a loop.

























## **REMOVAL**